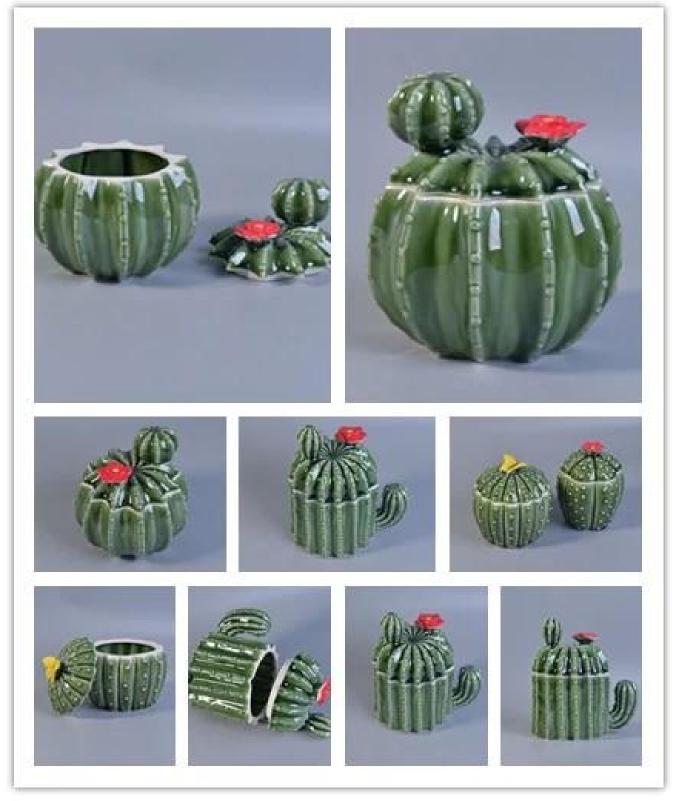

# **Custom cactus ceramic scented candle jar with lids**

Product Details

| Item Name       | Custom cactus ceramic scented candle jar with lids                                                                                                                                                    |
|-----------------|-------------------------------------------------------------------------------------------------------------------------------------------------------------------------------------------------------|
| ltem No.        | SGSY17061215                                                                                                                                                                                          |
| Size            | Top Dia:107mm<br>Bottom Dia:63mm<br>Max Dia:110mm<br>Height:90mm<br>Weight:403g<br>Capacity:400ml                                                                                                     |
| OEM             | Any Custom Capacity&design are available                                                                                                                                                              |
| Brand name      | Sunny Glassware                                                                                                                                                                                       |
| Sample time     | <ol> <li>5 days to exist in the shape and size of the products</li> <li>15 days if you need new shape and size of products</li> </ol>                                                                 |
| Packing         | Security packaging normal 24pcs / 36pcs / 48pcs per carton etc. export with egg divider                                                                                                               |
| Moq             | 5,000pcs                                                                                                                                                                                              |
| Delivery time   | Within 35 days after order confirmed                                                                                                                                                                  |
| Payment terms   | 30% deposit by T / T in advance, the balance after showing the copy of B / L                                                                                                                          |
| Product Feature | <ol> <li>High quality and competitive prices</li> <li>Meet FDA, SGS, LFGB test etc.</li> <li>Eco-friendly</li> <li>Widely applies to wedding, party, house, bar etc.</li> <li>Machine made</li> </ol> |

### **Professional services**

- 1. Various designs and sizes <u>candle holders</u> for selection.
- 2 Any color painted, cold, electroplating, laser, glazing candle jar model Processing is available
- 3. Special package as shrink film, color gift box, white gift box, etc.
- 4. We are exclusive of employees for quality control
- 5. We have a professional workshop and warehouse for ensure delivery time