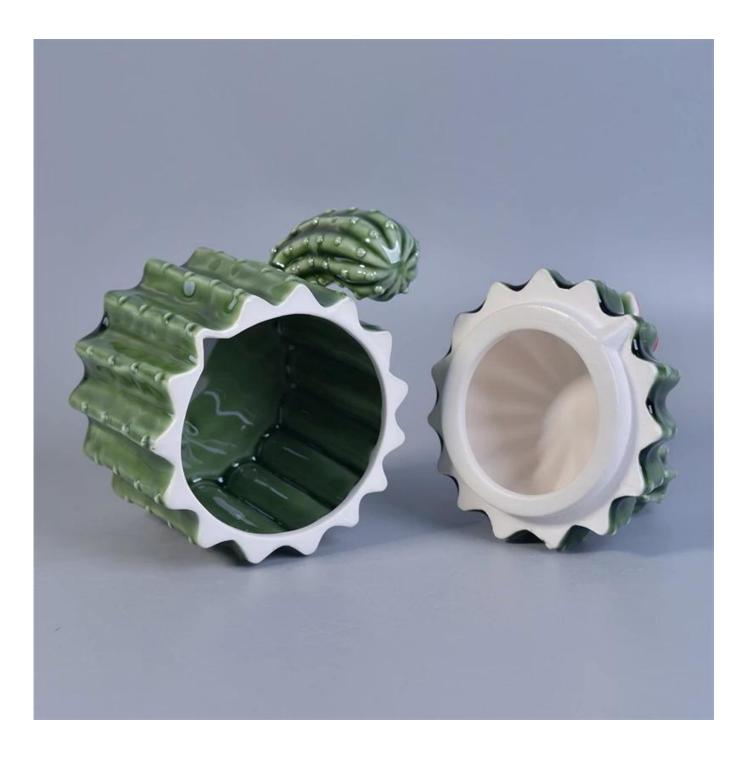

# **Custom cactus ceramic scented candle jar with lids**

Product Details

| Item Name       | Custom cactus ceramic scented candle jar with lids                                                                                                                                                    |
|-----------------|-------------------------------------------------------------------------------------------------------------------------------------------------------------------------------------------------------|
| ltem No.        | SGSY17061215                                                                                                                                                                                          |
| Size            | Top Dia:107mm<br>Bottom Dia:63mm<br>Max Dia:110mm<br>Height:90mm<br>Weight:403g<br>Capacity:400ml                                                                                                     |
| OEM             | Any Custom Capacity&design are available                                                                                                                                                              |
| Brand name      | Sunny Glassware                                                                                                                                                                                       |
| Sample time     | <ol> <li>5 days to exist in the shape and size of the products</li> <li>15 days if you need new shape and size of products</li> </ol>                                                                 |
| Packing         | Security packaging normal 24pcs / 36pcs / 48pcs per carton etc. export with egg divider                                                                                                               |
| Moq             | 5,000pcs                                                                                                                                                                                              |
| Delivery time   | Within 35 days after order confirmed                                                                                                                                                                  |
| Payment terms   | 30% deposit by T / T in advance, the balance after showing the copy of B / L                                                                                                                          |
| Product Feature | <ol> <li>High quality and competitive prices</li> <li>Meet FDA, SGS, LFGB test etc.</li> <li>Eco-friendly</li> <li>Widely applies to wedding, party, house, bar etc.</li> <li>Machine made</li> </ol> |