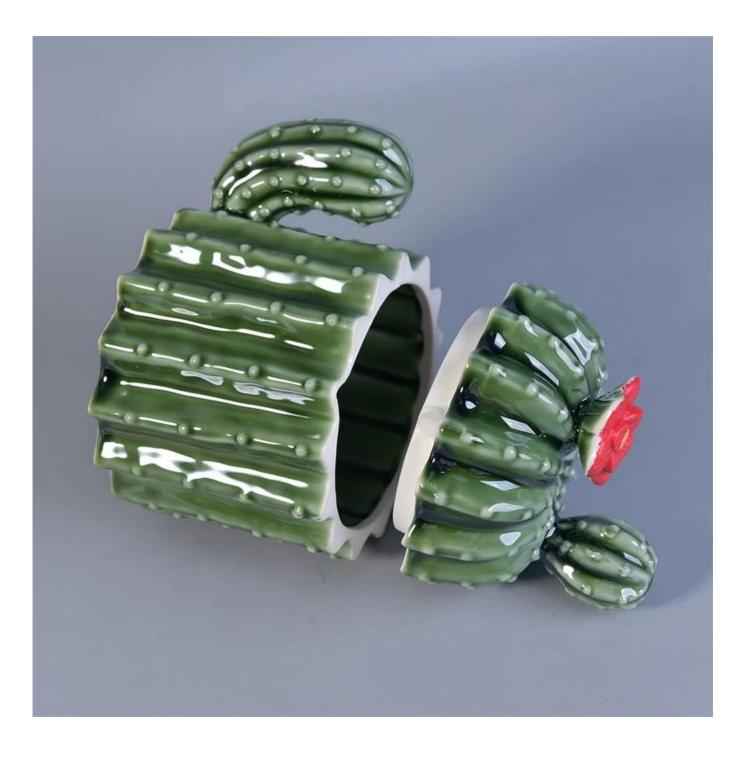

# **Custom cactus ceramic scented candle jar with lids**

Product Details

| Item Name       | Custom cactus ceramic scented candle jar with lids                                                                                                                                                    |
|-----------------|-------------------------------------------------------------------------------------------------------------------------------------------------------------------------------------------------------|
| ltem No.        | SGSY17061215                                                                                                                                                                                          |
| Size            | Top Dia:107mm<br>Bottom Dia:63mm<br>Max Dia:110mm<br>Height:90mm<br>Weight:403g<br>Capacity:400ml                                                                                                     |
| OEM             | Any Custom Capacity&design are available                                                                                                                                                              |
| Brand name      | Sunny Glassware                                                                                                                                                                                       |
| Sample time     | <ol> <li>5 days to exist in the shape and size of the products</li> <li>15 days if you need new shape and size of products</li> </ol>                                                                 |
| Packing         | Security packaging normal 24pcs / 36pcs / 48pcs per carton etc. export with egg divider                                                                                                               |
| Moq             | 5,000pcs                                                                                                                                                                                              |
| Delivery time   | Within 35 days after order confirmed                                                                                                                                                                  |
| Payment terms   | 30% deposit by T / T in advance, the balance after showing the copy of B / L                                                                                                                          |
| Product Feature | <ol> <li>High quality and competitive prices</li> <li>Meet FDA, SGS, LFGB test etc.</li> <li>Eco-friendly</li> <li>Widely applies to wedding, party, house, bar etc.</li> <li>Machine made</li> </ol> |