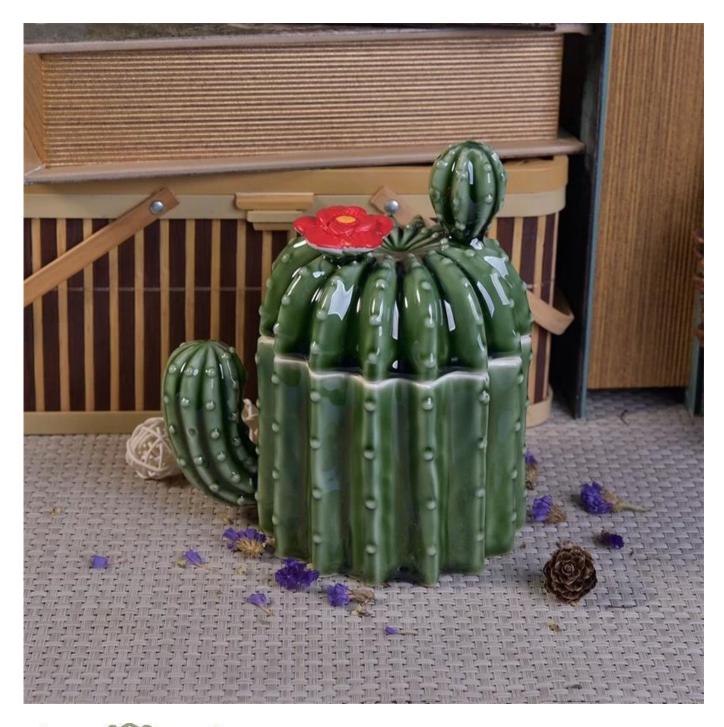

# **Custom cactus ceramic scented candle jar with lids**

Product Details

| Item Name       | Custom cactus ceramic scented candle jar with lids                                                                                                                                                    |
|-----------------|-------------------------------------------------------------------------------------------------------------------------------------------------------------------------------------------------------|
| ltem No.        | SGSY17061215                                                                                                                                                                                          |
| Size            | Top Dia:107mm<br>Bottom Dia:63mm<br>Max Dia:110mm<br>Height:90mm<br>Weight:403g<br>Capacity:400ml                                                                                                     |
| OEM             | Any Custom Capacity&design are available                                                                                                                                                              |
| Brand name      | Sunny Glassware                                                                                                                                                                                       |
| Sample time     | <ol> <li>5 days to exist in the shape and size of the products</li> <li>15 days if you need new shape and size of products</li> </ol>                                                                 |
| Packing         | Security packaging normal 24pcs / 36pcs / 48pcs per carton etc. export with egg divider                                                                                                               |
| Moq             | 5,000pcs                                                                                                                                                                                              |
| Delivery time   | Within 35 days after order confirmed                                                                                                                                                                  |
| Payment terms   | 30% deposit by T / T in advance, the balance after showing the copy of B / L                                                                                                                          |
| Product Feature | <ol> <li>High quality and competitive prices</li> <li>Meet FDA, SGS, LFGB test etc.</li> <li>Eco-friendly</li> <li>Widely applies to wedding, party, house, bar etc.</li> <li>Machine made</li> </ol> |