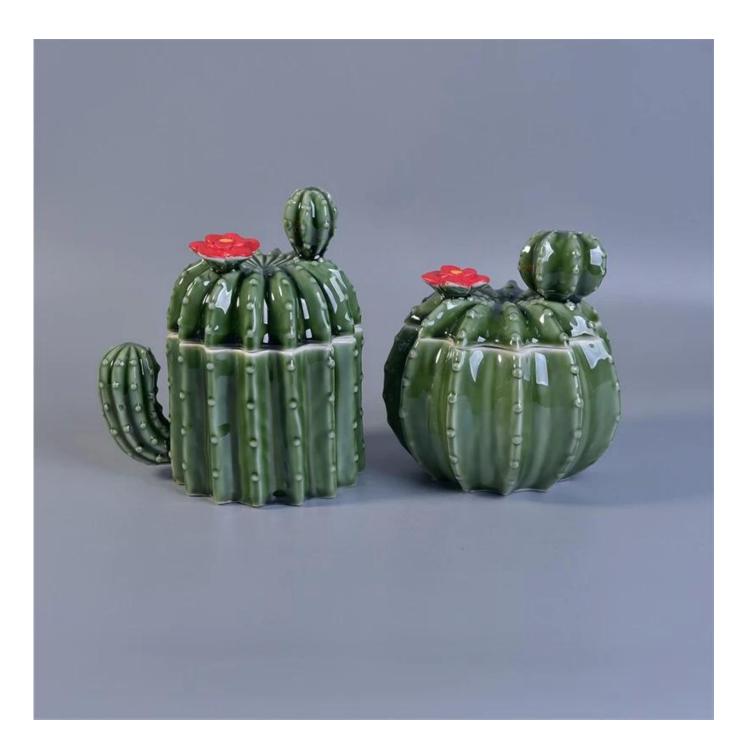

# **Custom cactus ceramic scented candle jar with lids**

Product Details

| Item Name       | Custom cactus ceramic scented candle jar with lids                                                                                                                                                    |
|-----------------|-------------------------------------------------------------------------------------------------------------------------------------------------------------------------------------------------------|
| ltem No.        | SGSY17061215                                                                                                                                                                                          |
| Size            | Top Dia:107mm<br>Bottom Dia:63mm<br>Max Dia:110mm<br>Height:90mm<br>Weight:403g<br>Capacity:400ml                                                                                                     |
| OEM             | Any Custom Capacity&design are available                                                                                                                                                              |
| Brand name      | Sunny Glassware                                                                                                                                                                                       |
| Sample time     | <ol> <li>5 days to exist in the shape and size of the products</li> <li>15 days if you need new shape and size of products</li> </ol>                                                                 |
| Packing         | Security packaging normal 24pcs / 36pcs / 48pcs per carton etc. export with egg divider                                                                                                               |
| Moq             | 5,000pcs                                                                                                                                                                                              |
| Delivery time   | Within 35 days after order confirmed                                                                                                                                                                  |
| Payment terms   | 30% deposit by T / T in advance, the balance after showing the copy of B / L                                                                                                                          |
| Product Feature | <ol> <li>High quality and competitive prices</li> <li>Meet FDA, SGS, LFGB test etc.</li> <li>Eco-friendly</li> <li>Widely applies to wedding, party, house, bar etc.</li> <li>Machine made</li> </ol> |