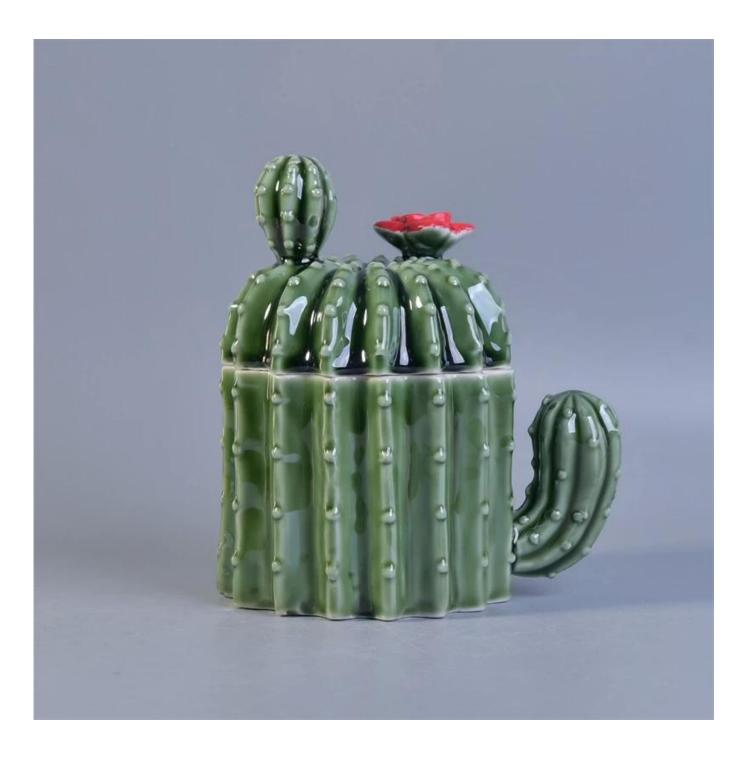

# **Custom cactus ceramic scented candle jar with lids**

Product Details

| Item Name       | Custom cactus ceramic scented candle jar with lids                                                                                                                                                    |
|-----------------|-------------------------------------------------------------------------------------------------------------------------------------------------------------------------------------------------------|
| ltem No.        | SGSY17061215                                                                                                                                                                                          |
| Size            | Top Dia:107mm<br>Bottom Dia:63mm<br>Max Dia:110mm<br>Height:90mm<br>Weight:403g<br>Capacity:400ml                                                                                                     |
| OEM             | Any Custom Capacity&design are available                                                                                                                                                              |
| Brand name      | Sunny Glassware                                                                                                                                                                                       |
| Sample time     | <ol> <li>5 days to exist in the shape and size of the products</li> <li>15 days if you need new shape and size of products</li> </ol>                                                                 |
| Packing         | Security packaging normal 24pcs / 36pcs / 48pcs per carton etc. export with egg divider                                                                                                               |
| Moq             | 5,000pcs                                                                                                                                                                                              |
| Delivery time   | Within 35 days after order confirmed                                                                                                                                                                  |
| Payment terms   | 30% deposit by T / T in advance, the balance after showing the copy of B / L                                                                                                                          |
| Product Feature | <ol> <li>High quality and competitive prices</li> <li>Meet FDA, SGS, LFGB test etc.</li> <li>Eco-friendly</li> <li>Widely applies to wedding, party, house, bar etc.</li> <li>Machine made</li> </ol> |