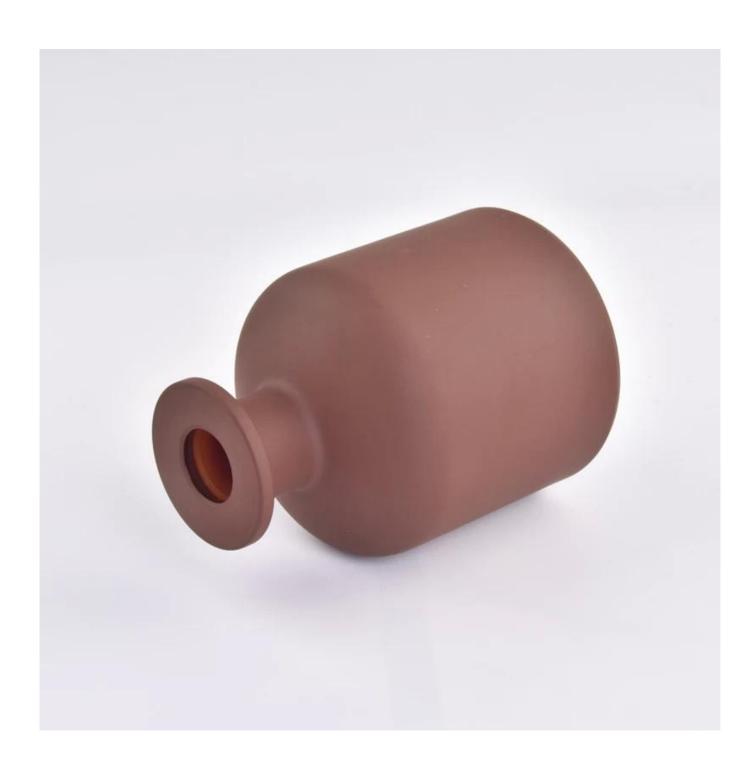

|               | Itom Itom CCI C22011601                                                             |
|---------------|-------------------------------------------------------------------------------------|
| Measure       | Item:Item:SGLG23011601                                                              |
|               | Top dia:45 mm                                                                       |
|               | Bottom dia: 80 mm                                                                   |
|               | Height: 113 mm                                                                      |
|               | Weight: 374 g                                                                       |
|               | Capcity:258 ml                                                                      |
| Packing       | Normal packing, Individual gift box, PVC box, window box, color box, white box, etc |
| Delivery time | Within 35 days after the sample and order confirmed                                 |
| Payment term  | 30% deposit by T/T in advance and the balance against the copy of B/L               |
| Shipment      | By sea,by air,by Express and your shipping agent is acceptable                      |
| Usage         | Home deser Wedding Deserction Wedding Ferrors Deserction enhancement                |
| Occasion      | Home decor,Wedding Decoration,Wedding Favors,Decoration enhancement                 |