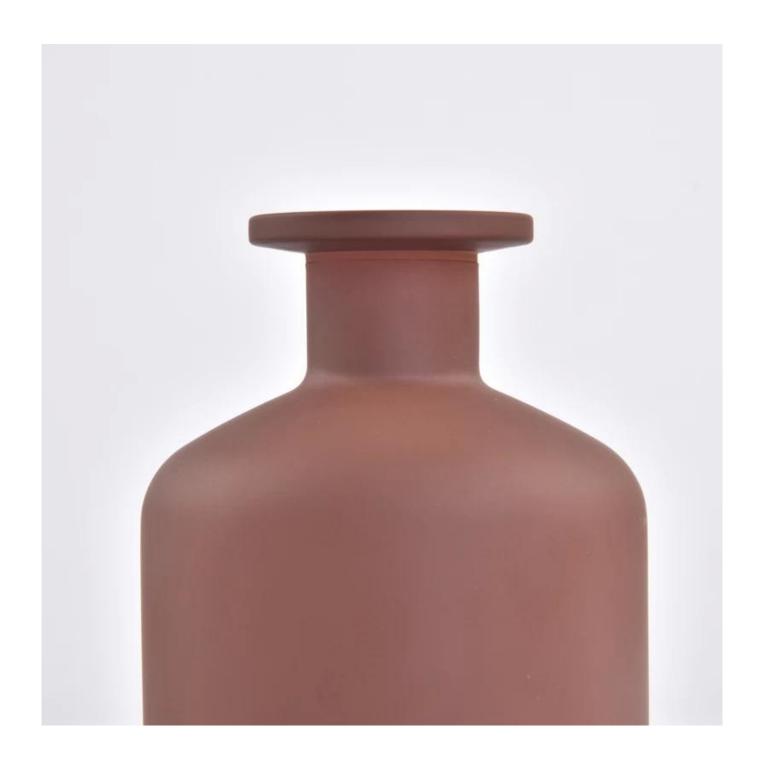

|               | Itom Itom CCI C22011601                                                             |
|---------------|-------------------------------------------------------------------------------------|
| Measure       | Item:Item:SGLG23011601                                                              |
|               | Top dia:45 mm                                                                       |
|               | Bottom dia: 80 mm                                                                   |
|               | Height: 113 mm                                                                      |
|               | Weight: 374 g                                                                       |
|               | Capcity:258 ml                                                                      |
| Packing       | Normal packing, Individual gift box, PVC box, window box, color box, white box, etc |
| Delivery time | Within 35 days after the sample and order confirmed                                 |
| Payment term  | 30% deposit by T/T in advance and the balance against the copy of B/L               |
| Shipment      | By sea,by air,by Express and your shipping agent is acceptable                      |
| Usage         | Home deser Wedding Deserction Wedding Ferrors Deserction enhancement                |
| Occasion      | Home decor,Wedding Decoration,Wedding Favors,Decoration enhancement                 |