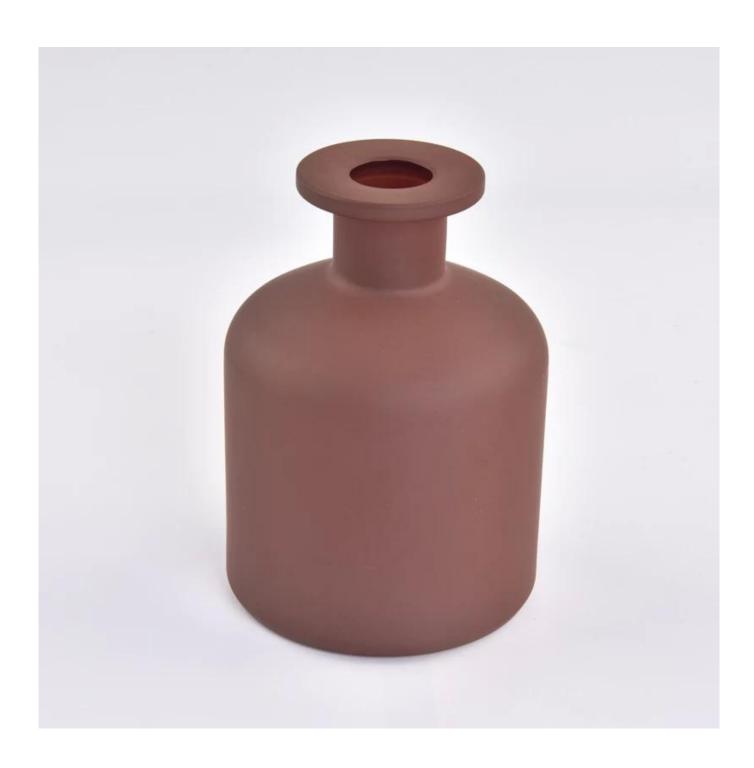

## Custom brown diffuser empty frosted perfume bottles supplier

Sunny Glasswares not only places  $\operatorname{OEM}$  /  $\operatorname{ODM}$  orders, but also helps many brands to start with product concepts.

|               | Itom Itom CCI C22011601                                                             |
|---------------|-------------------------------------------------------------------------------------|
| Measure       | Item:Item:SGLG23011601                                                              |
|               | Top dia:45 mm                                                                       |
|               | Bottom dia: 80 mm                                                                   |
|               | Height: 113 mm                                                                      |
|               | Weight: 374 g                                                                       |
|               | Capcity:258 ml                                                                      |
| Packing       | Normal packing, Individual gift box, PVC box, window box, color box, white box, etc |
| Delivery time | Within 35 days after the sample and order confirmed                                 |
| Payment term  | 30% deposit by T/T in advance and the balance against the copy of B/L               |
| Shipment      | By sea,by air,by Express and your shipping agent is acceptable                      |
| Usage         | Home deser Wedding Deserction Wedding Ferrors Deserction enhancement                |
| Occasion      | Home decor,Wedding Decoration,Wedding Favors,Decoration enhancement                 |