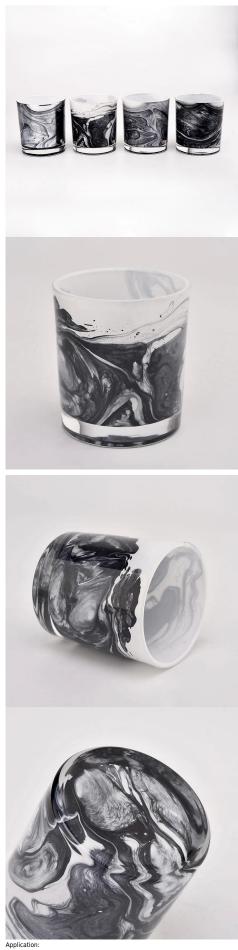

# **Major advantage**

Focus on luxury design

About 80% of American perfume brand suppliers

. AQL plus 6 strict rigorous QC test standards

. Maintain quality and sample and bulk products

Top dia:80mm Bottom dia:74mm Height:90mm Capacity: 296ml Weight: 287g

# feature of product

1. High quality home decorative glass incense bottle.

2. Applicable to hotel, wedding, etc.

3. Meet the function of ASTM test products.

# Let you choose

1. Various drawings and sizes are available.

 Any painted, cutting, plating, laser model processing tool.
Shrink film, color gift box, white gift box and other special packaging.
We have a quality control committee.