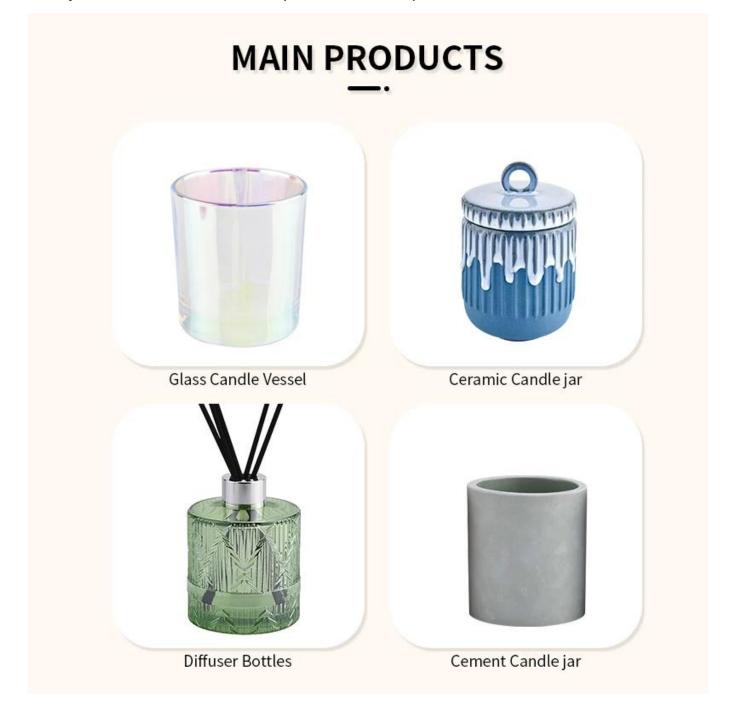

There are about 5,000 items which cover all daily-used glassware and ceramic ware, e.g. candle holders, borosilicate glass, bottles, tumblers, jars, stemware, tableware & drinkware, bathroom accessories etc. The products can meet FDA, LFGB, CA 65, ASTM, dishwasher test.

#### Q3: What kind of lids you can offer?

We can provide lids in different materials like glass, ceramic, metal, wood, concrete and plastic ect.