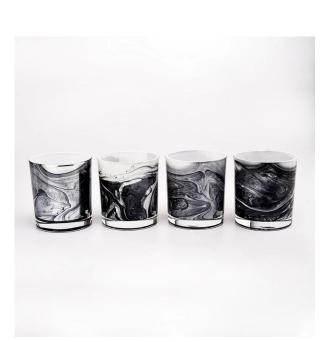

#### Q2: Do you have any other colors/sizes for this kind of jar?

Any colors can be customized according to pantone number or your sample, the we have some hot sale regular sizes for you to choose, if you want to make new sizes we can also open new molds.