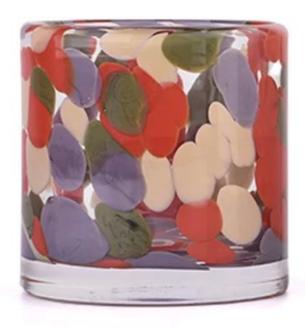

## Custom unique luxury dot colored crystal candle holder home decoration glass candle jar

Sunny Glasswares not only places  $\operatorname{OEM}$  /  $\operatorname{ODM}$  orders, but also helps many brands to start with product concepts.

| Measure           | Item:SGHT23052317 Top dia: 90mm bottom dia: 99mm Height: 76mm Weight: 470g                         |
|-------------------|----------------------------------------------------------------------------------------------------|
| Packing           | Capacity: 341ml Normal packing,Individual gift box, PVC box, window box, color box, white box, etc |
|                   | Within 35 days after the sample and order confirmed                                                |
| Payment term      | 30% deposit by T/T in advance and the balance against the copy of B/L                              |
| Shipment          | By sea,by air,by Express and your shipping agent is acceptable                                     |
| Usage<br>Occasion | Home decor, Wedding Decoration, Wedding Favors, Decoration enhancement                             |