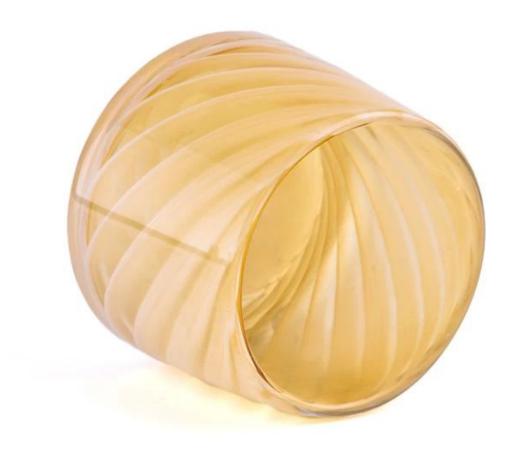

## Custom unique luxury dot colored crystal candle holder home decoration glass candle jar

Sunny Glasswares not only places  $\operatorname{OEM}$  /  $\operatorname{ODM}$  orders, but also helps many brands to start with product concepts.

| Measure           | Item:SGHT23052317 Top dia: 90mm bottom dia: 99mm Height: 76mm Weight: 470g                         |
|-------------------|----------------------------------------------------------------------------------------------------|
| Packing           | Capacity: 341ml Normal packing,Individual gift box, PVC box, window box, color box, white box, etc |
|                   | Within 35 days after the sample and order confirmed                                                |
| Payment term      | 30% deposit by T/T in advance and the balance against the copy of B/L                              |
| Shipment          | By sea,by air,by Express and your shipping agent is acceptable                                     |
| Usage<br>Occasion | Home decor, Wedding Decoration, Wedding Favors, Decoration enhancement                             |