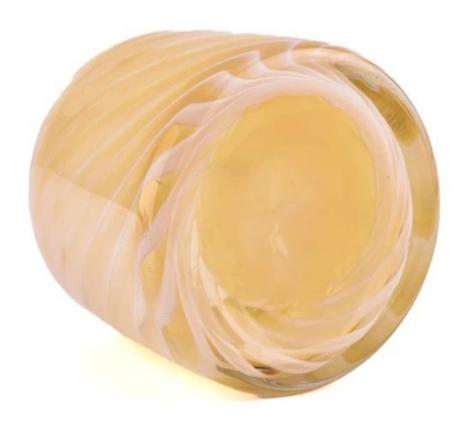

| Measure           | Item:SGHT23052317 Top dia: 90mm bottom dia: 99mm Height: 76mm Weight: 470g                         |
|-------------------|----------------------------------------------------------------------------------------------------|
| Packing           | Capacity: 341ml Normal packing,Individual gift box, PVC box, window box, color box, white box, etc |
|                   | Within 35 days after the sample and order confirmed                                                |
| Payment term      | 30% deposit by T/T in advance and the balance against the copy of B/L                              |
| Shipment          | By sea,by air,by Express and your shipping agent is acceptable                                     |
| Usage<br>Occasion | Home decor, Wedding Decoration, Wedding Favors, Decoration enhancement                             |