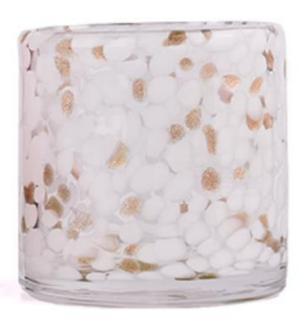

## Custom unique luxury dot colored crystal candle holder home decoration glass candle jar

Sunny Glasswares not only places  $\operatorname{OEM}$  /  $\operatorname{ODM}$  orders, but also helps many brands to start with product concepts.

| Measure           | Item:SGHT23052317 Top dia: 90mm bottom dia: 99mm Height: 76mm Weight: 470g                         |
|-------------------|----------------------------------------------------------------------------------------------------|
| Packing           | Capacity: 341ml Normal packing,Individual gift box, PVC box, window box, color box, white box, etc |
|                   | Within 35 days after the sample and order confirmed                                                |
| Payment term      | 30% deposit by T/T in advance and the balance against the copy of B/L                              |
| Shipment          | By sea,by air,by Express and your shipping agent is acceptable                                     |
| Usage<br>Occasion | Home decor, Wedding Decoration, Wedding Favors, Decoration enhancement                             |