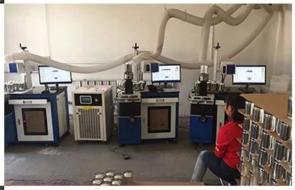

# **DEEP PROCESSING**

01
ELECTROPLATING

02 LASER ENGRAVING

03 SPRAYING

04
VACUUM
ELECTROPLATING

05 SCREEN PRINTING