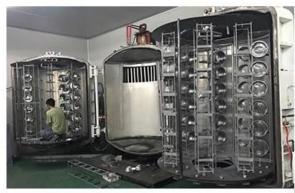

# **DEEP PROCESSING**

01
ELECTROPLATING

02 LASER ENGRAVING

03 SPRAYING

04
VACUUM
ELECTROPLATING

05 SCREEN PRINTING