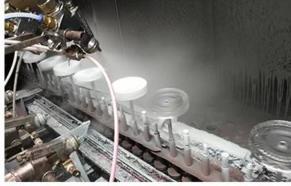

# **DEEP PROCESSING**

01
ELECTROPLATING

02 LASER ENGRAVING

03 SPRAYING

04
VACUUM
ELECTROPLATING

05 SCREEN PRINTING