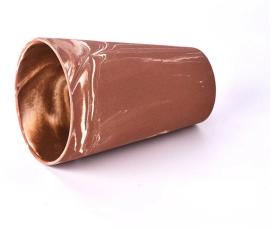

#### characteristic of the product

 bottle of incense in decorative glass for the high quality house.
applicable to hotels, wedding, etc.
Meet the function of ASTM test products.

There are about 5,000 items which cover all daily-used glassware and ceramic ware, e.g. candle holders, borosilicate glass, bottles, tumblers, jars, stemware, tableware & drinkware, bathroom accessories etc. The products can meet FDA, LFGB, CA 65, ASTM, dishwasher test.