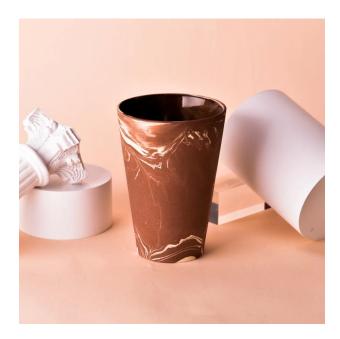

#### The design of flexible sizes can be quickly expanded Your market

Top Dia.: 118mm Height: 165mm. Capacity: 930ml. Weight: 601g

We translate your ideas into creative spice products, we sell you in the local market.

#### characteristic of the product

 bottle of incense in decorative glass for the high quality house.
applicable to hotels, wedding, etc.
Meet the function of ASTM test products.