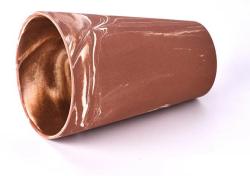

#### characteristic of the product

 bottle of incense in decorative glass for the high quality house.
applicable to hotels, wedding, etc.
Meet the function of ASTM test products.

There are about 5,000 items which cover all daily-used glassware and ceramic ware, e.g. candle holders, borosilicate glass, bottles, tumblers, jars, stemware, tableware & drinkware, bathroom accessories etc. The products can meet FDA, LFGB, CA 65, ASTM, dishwasher test.