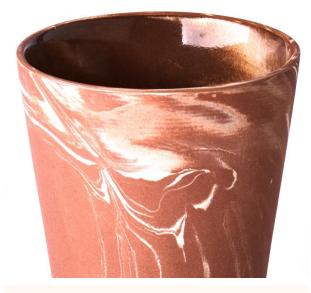

#### The design of flexible sizes can be quickly expanded Your market

Top Dia.: 118mm Height: 165mm. Capacity: 930ml. Weight: 601g

We translate your ideas into creative spice products, we sell you in the local market.

#### characteristic of the product

 bottle of incense in decorative glass for the high quality house.
applicable to hotels, wedding, etc.
Meet the function of ASTM test products.