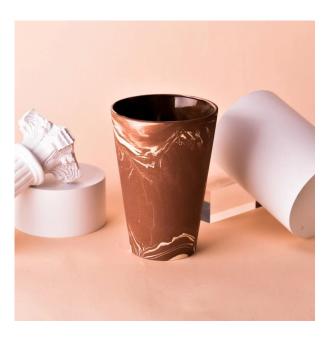

#### characteristic of the product

 bottle of incense in decorative glass for the high quality house.
applicable to hotels, wedding, etc.
Meet the function of ASTM test products.

There are about 5,000 items which cover all daily-used glassware and ceramic ware, e.g. candle holders, borosilicate glass, bottles, tumblers, jars, stemware, tableware & drinkware, bathroom accessories etc. The products can meet FDA, LFGB, CA 65, ASTM, dishwasher test.