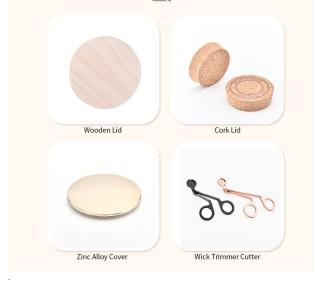

#### Q3: What kind of lids you can offer?

We can provide lids in different materials like glass, ceramic, metal, wood, concrete and plastic ect.