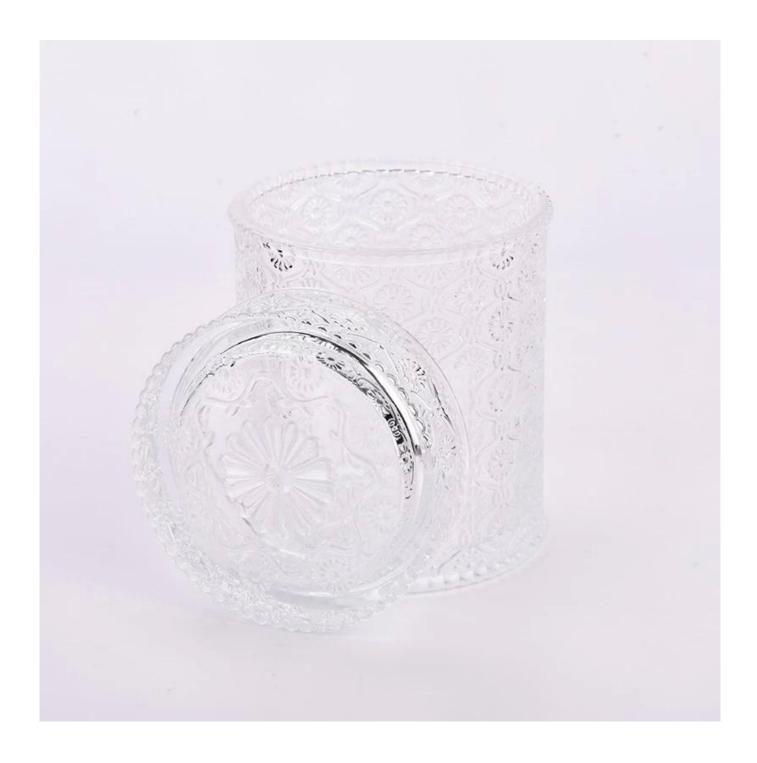

This **glass candle jar with lid** is made of fine glass and has been carefully processed and decorated to make its appearance smooth and transparent, giving people a feeling of high texture and sophistication.

Covered **glass candle jar with lid** can be placed according to the need of different numbers of candles, by adjusting the brightness and lighting effect of the candle holder, to create a warm and romantic holiday atmosphere.

**glass candle jar with lid** have a clean and balanced shape for a more contemporary style container that fits a wide variety of branding styles.

We also carry the  ${\color{red} {\bf glass}}$   ${\color{red} {\bf candle}}$   ${\color{red} {\bf jar}}$   ${\color{red} {\bf with}}$   ${\color{red} {\bf lid}}$  in additional colors and sizes.