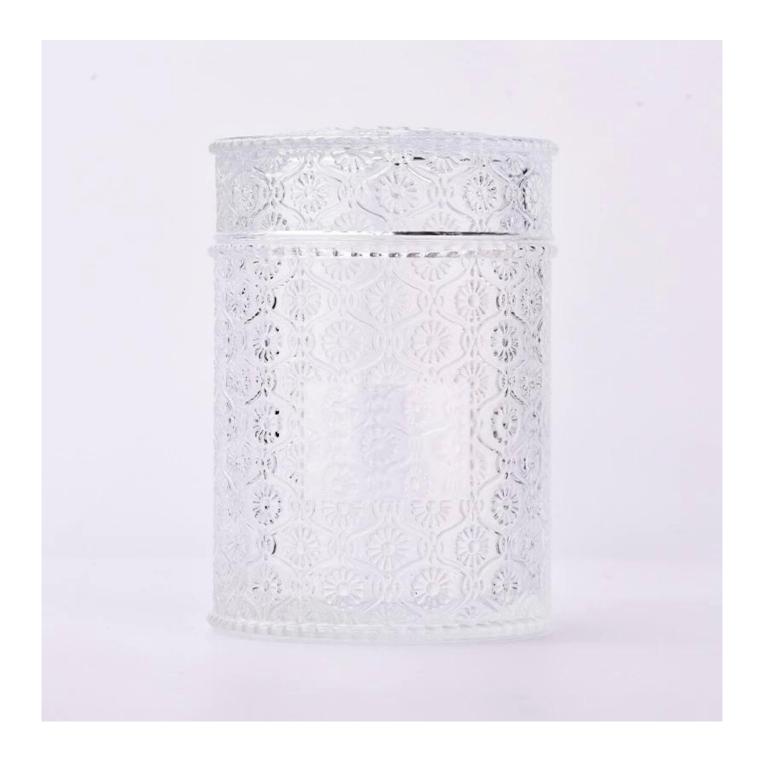

This **glass candle jar with lid** is made of fine glass and has been carefully processed and decorated to make its appearance smooth and transparent, giving people a feeling of high texture and sophistication.

Covered **glass candle jar with lid** can be placed according to the need of different numbers of candles, by adjusting the brightness and lighting effect of the candle holder, to create a warm and romantic holiday atmosphere.

**glass candle jar with lid** have a clean and balanced shape for a more contemporary style container that fits a wide variety of branding styles.

We also carry the  ${\color{red} {\bf glass}}$   ${\color{red} {\bf candle}}$   ${\color{red} {\bf jar}}$   ${\color{red} {\bf with}}$   ${\color{red} {\bf lid}}$  in additional colors and sizes.