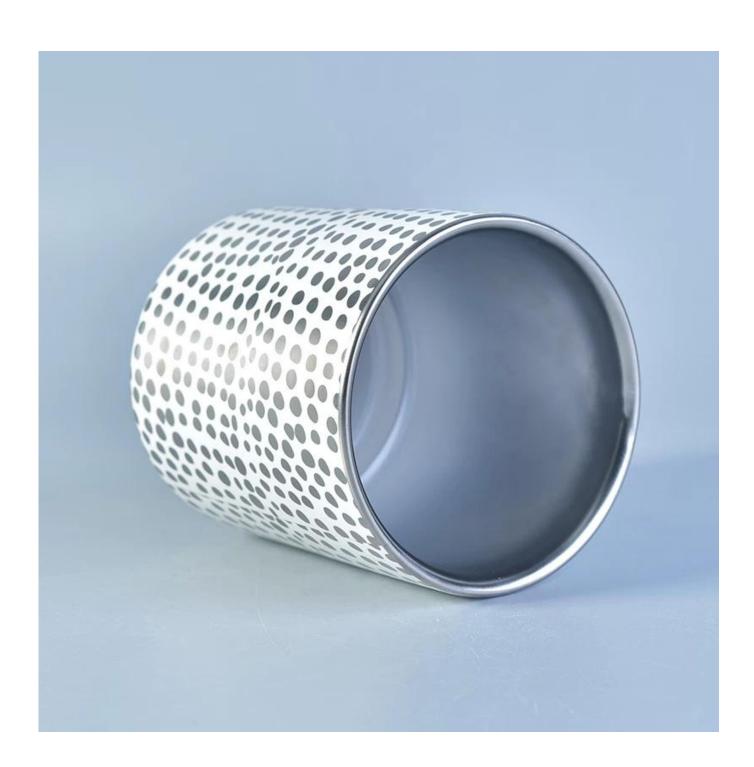

### **Custom Matte Silver Finish Selections Ceramic Candle Jars**

| Item number.             | SGXYT17081204                                                                                                                             |
|--------------------------|-------------------------------------------------------------------------------------------------------------------------------------------|
| Material                 | ceramic candle holder with printing                                                                                                       |
| Craft                    | hand made ceramic candle holders with printing                                                                                            |
| Samples time             | <ol> <li>5 days if there is a form and size of the ceramic</li> <li>15 days, if you need a new shape and size ceramic</li> </ol>          |
| Product Capacity         | 500,000 ~ 1,000,000 pieces per month                                                                                                      |
| The Features of products | Hand made home decor ceramic candle holder     used for scented candles,wax,etc     It can be different colors pattern and shapes if need |

### **Usage of Product**

- 1. Ceramic canlde holders can be used in wedding decoration, home decoration, party,banquet etc,
- 2. This candle container is very great as a gorgeous centerpiece for an event
- 3. The pottery candle jars can decorate your indoors and outdoors with this delicated rose figure glass candle holder.