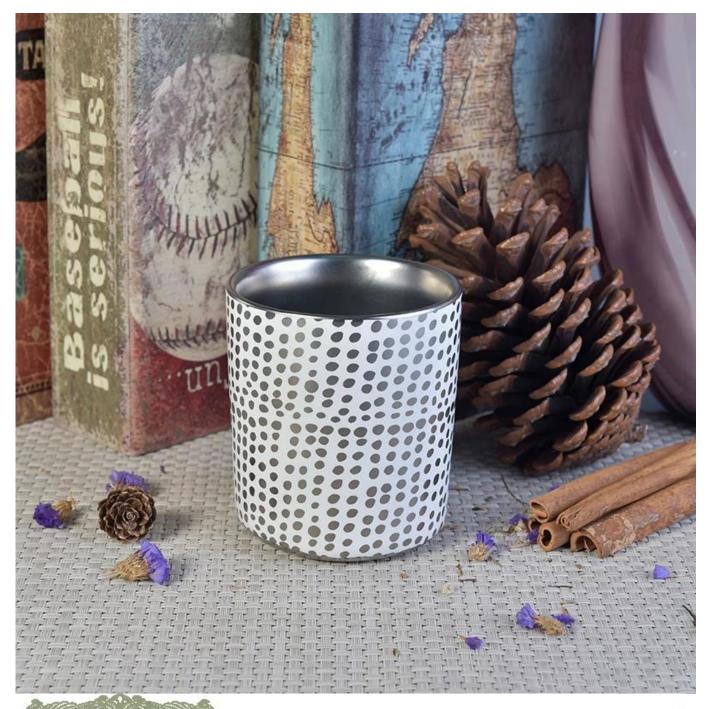

### **Custom Matte Silver Finish Selections Ceramic Candle Jars**

| Item number.             | SGXYT17081204                                                                                                                             |
|--------------------------|-------------------------------------------------------------------------------------------------------------------------------------------|
| Material                 | ceramic candle holder with printing                                                                                                       |
| Craft                    | hand made ceramic candle holders with printing                                                                                            |
| Samples time             | <ol> <li>5 days if there is a form and size of the ceramic</li> <li>15 days, if you need a new shape and size ceramic</li> </ol>          |
| Product Capacity         | 500,000 ~ 1,000,000 pieces per month                                                                                                      |
| The Features of products | Hand made home decor ceramic candle holder     used for scented candles,wax,etc     It can be different colors pattern and shapes if need |

### **Usage of Product**

- 1. Ceramic canlde holders can be used in wedding decoration, home decoration, party,banquet etc,
- 2. This candle container is very great as a gorgeous centerpiece for an event
- 3. The pottery candle jars can decorate your indoors and outdoors with this delicated rose figure glass candle holder.

4. The ceramic candle vessel is wonderful gift as housewarmings and other events.