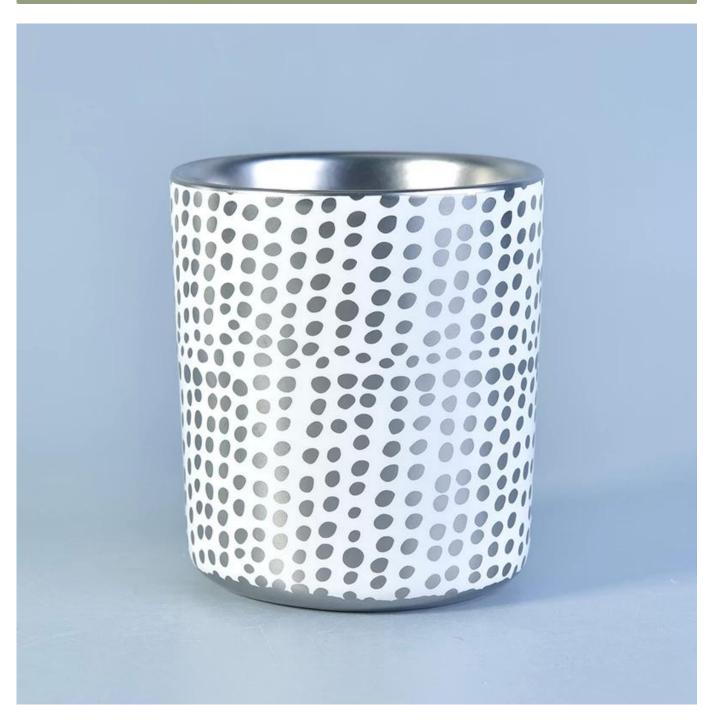

### **Custom Matte Silver Finish Selections Ceramic Candle Jars**

| Item number.             | SGXYT17081204                                                                                                                             |
|--------------------------|-------------------------------------------------------------------------------------------------------------------------------------------|
| Material                 | ceramic candle holder with printing                                                                                                       |
| Craft                    | hand made ceramic candle holders with printing                                                                                            |
| Samples time             | <ol> <li>5 days if there is a form and size of the ceramic</li> <li>15 days, if you need a new shape and size ceramic</li> </ol>          |
| Product Capacity         | 500,000 ~ 1,000,000 pieces per month                                                                                                      |
| The Features of products | Hand made home decor ceramic candle holder     used for scented candles,wax,etc     It can be different colors pattern and shapes if need |

### **Usage of Product**

- 1. Ceramic canlde holders can be used in wedding decoration, home decoration, party,banquet etc,
- 2. This candle container is very great as a gorgeous centerpiece for an event
- 3. The pottery candle jars can decorate your indoors and outdoors with this delicated rose figure glass candle holder.