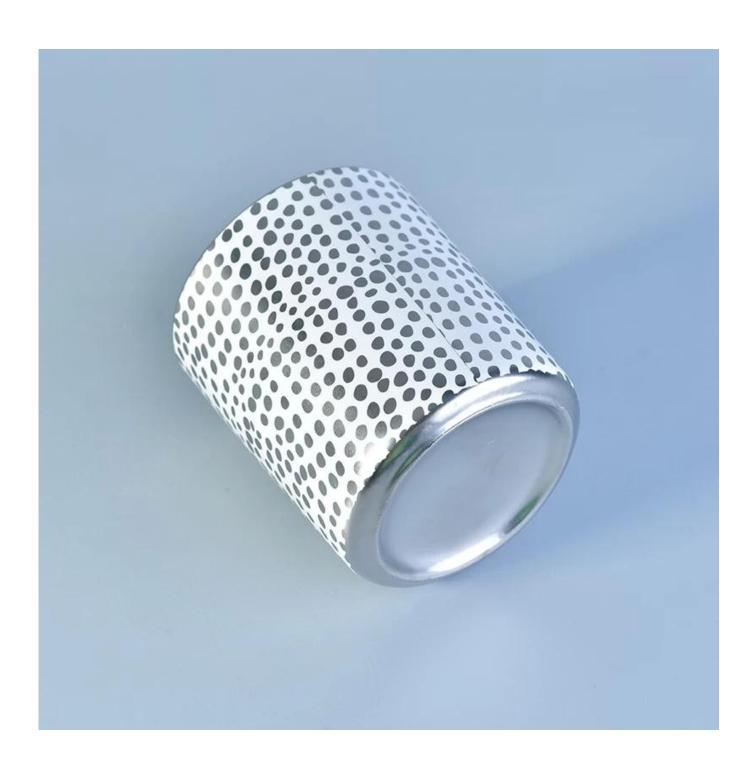

### **Custom Matte Silver Finish Selections Ceramic Candle Jars**

| Item number.             | SGXYT17081204                                                                                                                             |
|--------------------------|-------------------------------------------------------------------------------------------------------------------------------------------|
| Material                 | ceramic candle holder with printing                                                                                                       |
| Craft                    | hand made ceramic candle holders with printing                                                                                            |
| Samples time             | <ol> <li>5 days if there is a form and size of the ceramic</li> <li>15 days, if you need a new shape and size ceramic</li> </ol>          |
| Product Capacity         | 500,000 ~ 1,000,000 pieces per month                                                                                                      |
| The Features of products | Hand made home decor ceramic candle holder     used for scented candles,wax,etc     It can be different colors pattern and shapes if need |

### **Usage of Product**

- 1. Ceramic canlde holders can be used in wedding decoration, home decoration, party,banquet etc,
- 2. This candle container is very great as a gorgeous centerpiece for an event
- 3. The pottery candle jars can decorate your indoors and outdoors with this delicated rose figure glass candle holder.