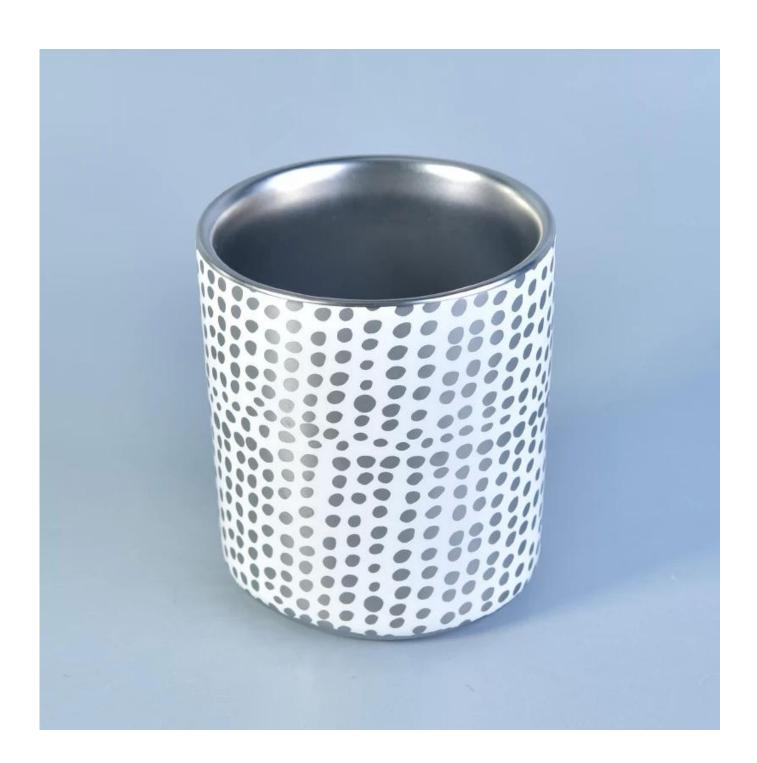

### **Custom Matte Silver Finish Selections Ceramic Candle Jars**

| Item number.             | SGXYT17081204                                                                                                                             |
|--------------------------|-------------------------------------------------------------------------------------------------------------------------------------------|
| Material                 | ceramic candle holder with printing                                                                                                       |
| Craft                    | hand made ceramic candle holders with printing                                                                                            |
| Samples time             | <ol> <li>5 days if there is a form and size of the ceramic</li> <li>15 days, if you need a new shape and size ceramic</li> </ol>          |
| Product Capacity         | 500,000 ~ 1,000,000 pieces per month                                                                                                      |
| The Features of products | Hand made home decor ceramic candle holder     used for scented candles,wax,etc     It can be different colors pattern and shapes if need |

### **Usage of Product**

- 1. Ceramic canlde holders can be used in wedding decoration, home decoration, party,banquet etc,
- 2. This candle container is very great as a gorgeous centerpiece for an event
- 3. The pottery candle jars can decorate your indoors and outdoors with this delicated rose figure glass candle holder.