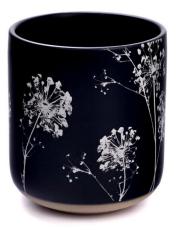

Custom luxury matte black jar candle ceramic candle jar

Sunny Glassware not only produces OEM / ODM orders, but also helps many brands start from the product concept.

## Flexible size design can be expanded quickly Your market

Top DIA.: 88mm Bottom diameter:50mm Height: 100mm. Capacity: 415ml. Weight: 370g