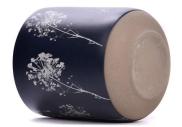

## Flexible size design can be expanded quickly Your market

Top DIA.: 88mm Bottom diameter:50mm Height: 100mm. Capacity: 415ml. Weight: 370g