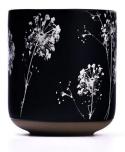

## Flexible size design can be expanded quickly Your market

Top DIA.: 88mm Bottom diameter:50mm Height: 100mm. Capacity: 415ml. Weight: 370g