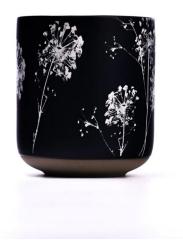

Custom luxury matte black jar candle ceramic candle jar

Sunny Glassware not only produces OEM / ODM orders, but also helps many brands start from the product concept.

## Flexible size design can be expanded quickly Your market

Top DIA.: 88mm Bottom diameter:50mm Height: 100mm. Capacity: 415ml. Weight: 370g