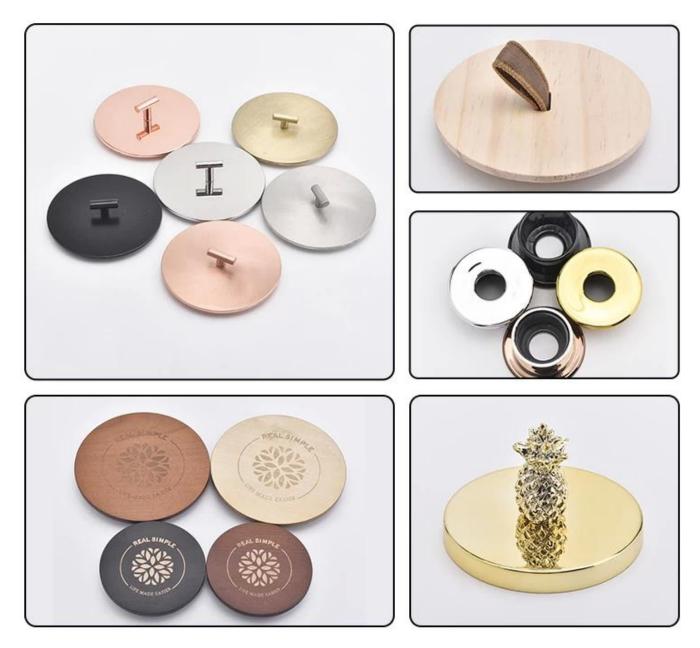

#### Q3: What kind of lids you can offer?

We can provide lids in different materials like glass, ceramic, metal, wood, concrete and plastic ect.