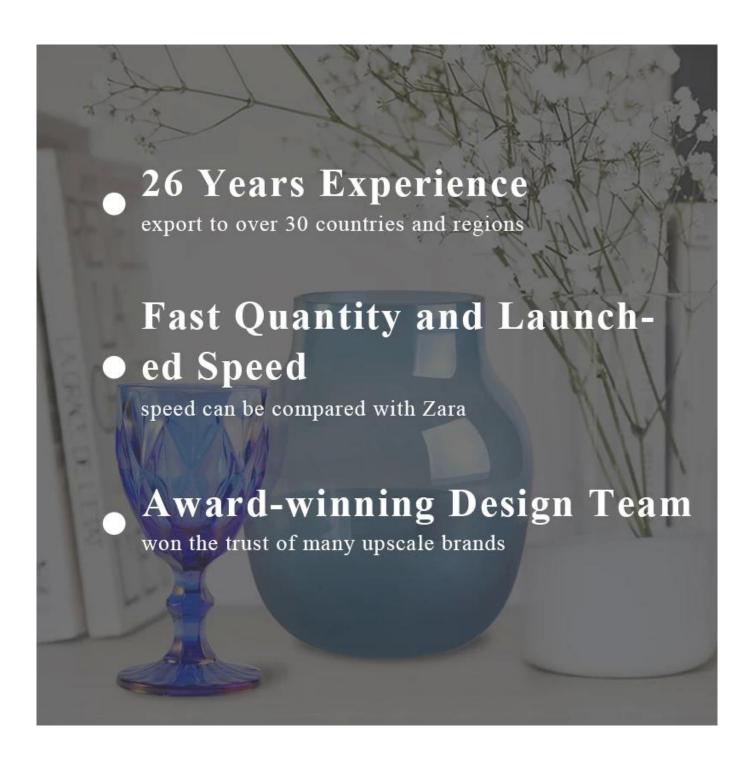

#### **Major advantage**

- . Focus on luxury design
- . About 80% of American perfume brand suppliers
- . AQL plus 6 strict rigorous QC test standards
- . Maintain quality and sample and bulk products

Top dia:80mm Bottom dia:75mm Height:90mm Capacity: 295ml. Weight: 290g

## What are we there?

The SUNNY GLATWARES approved the ISO 90012008/2015 quality management system certification, and implemented the company's intellectual property standards to protect the interests of its customers.