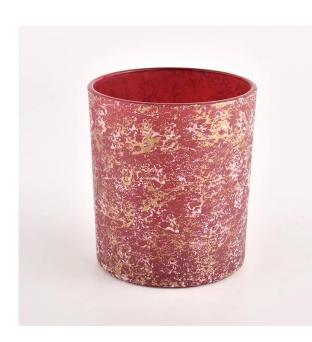

#### Custom Luxury Decorative Design 8oz Glass Candle Jar

Sunny Glassware not only produces OEM / ODM orders, but also helps many brands start from the product concept.

Why choose sunshine?

#### **Major advantage**

- . Focus on luxury design
- . About 80% of American perfume brand suppliers
- . AQL plus 6 strict rigorous QC test standards
- . Maintain quality and sample and bulk products

Top dia:80mm Bottom dia:75mm Height:90mm Capacity: 295ml. Weight: 290g