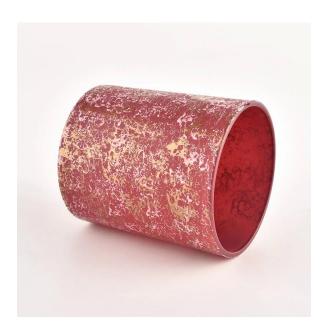

#### Custom Luxury Decorative Design 8oz Glass Candle Jar

Sunny Glassware not only produces OEM / ODM orders, but also helps many brands start from the product concept.

Why choose sunshine?

#### **Major advantage**

- . Focus on luxury design
- . About 80% of American perfume brand suppliers
- . AQL plus 6 strict rigorous QC test standards
- . Maintain quality and sample and bulk products

Top dia:80mm Bottom dia:75mm Height:90mm Capacity: 295ml. Weight: 290g