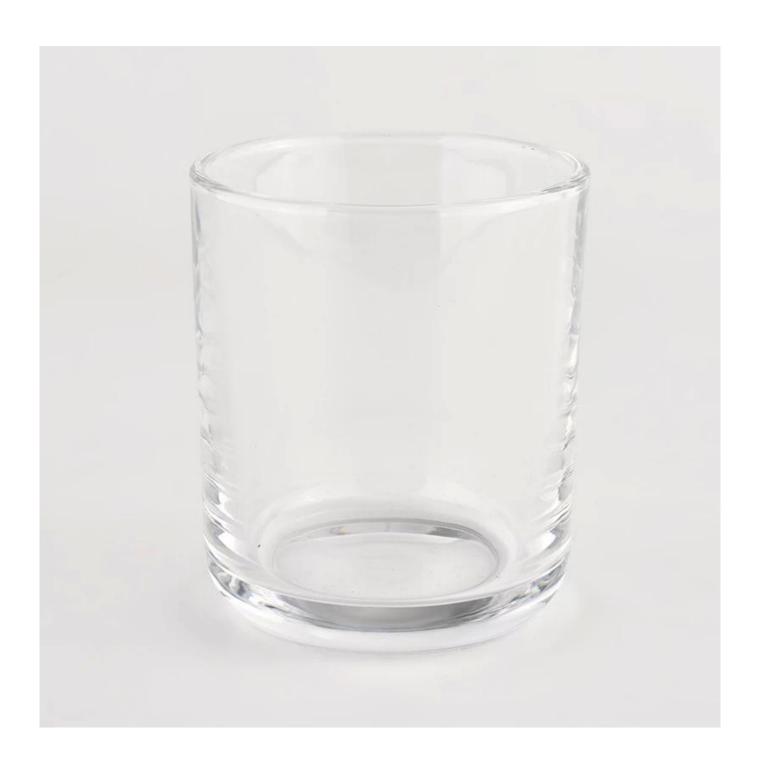

### Custom Logo round clear glass candle jar candle container

### product description

| Product name | Custom Logo round clear glass candle jar candle container                                                           |
|--------------|---------------------------------------------------------------------------------------------------------------------|
| Jeamnia tima | <ol> <li>5 days if there is glass shape and size</li> <li>15 days if you need new shapes and sizes glass</li> </ol> |

| Measure            | Item No.:SGLZX21120601 Top dia: 85mm Bottom dia: 82mm Height:100mm Weight: 400g Capacity: 350ml |
|--------------------|-------------------------------------------------------------------------------------------------|
| Packaging          | Normal packaging, individual gift box, PVC box, window box, color box, white box, etc.          |
| delivery time      | Confirmed within 35 days of the rehearsal and order                                             |
| payment expression | 30% deposit by T/T in advance and the remaining amount against the copy of B/L                  |
| Broadcast          | At sea, air, according to Express and your shipping representative is acceptable                |
| Usage event        | Residential culture, wedding decoration, wedding lectures, decorative improvement,              |