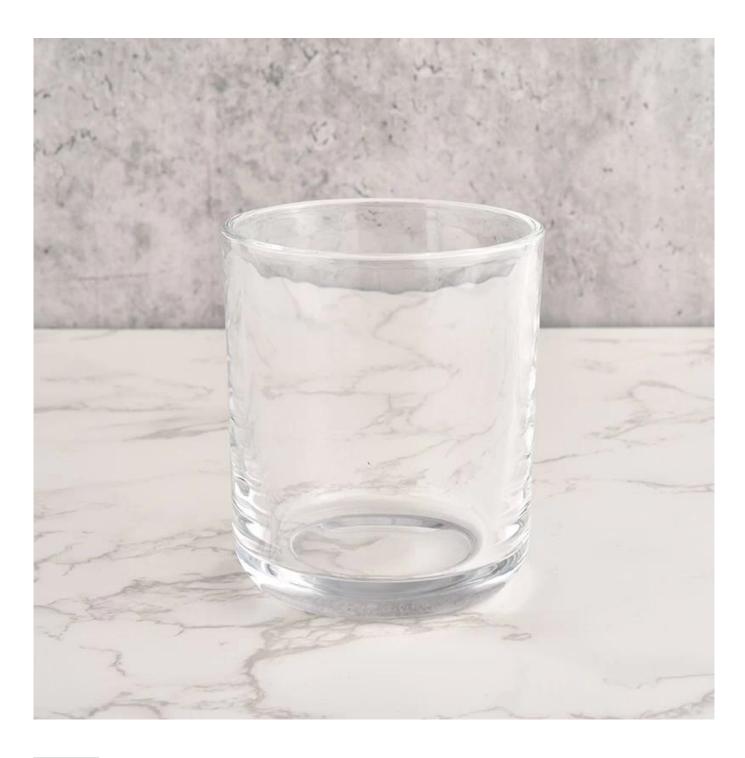

### Custom Logo round clear glass candle jar candle container

| Measure            | Item No.:SGLZX21120601 Top dia: 85mm Bottom dia: 82mm Height:100mm Weight: 400g Capacity: 350ml |
|--------------------|-------------------------------------------------------------------------------------------------|
| Packaging          | Normal packaging, individual gift box, PVC box, window box, color box, white box, etc.          |
| delivery time      | Confirmed within 35 days of the rehearsal and order                                             |
| payment expression | 30% deposit by T/T in advance and the remaining amount against the copy of B/L                  |
| Broadcast          | At sea, air, according to Express and your shipping representative is acceptable                |
| Usage event        | Residential culture, wedding decoration, wedding lectures, decorative improvement,              |

This glass candle jar can be used not only for weddings/various holidays/farmhouse parties/Christmas/Valentine's Day/Halloween/Thanksgiving Day, they can also be a great home decor. The soft light can add a warm & romantic atmosphere and can be used multiple times in various situations.