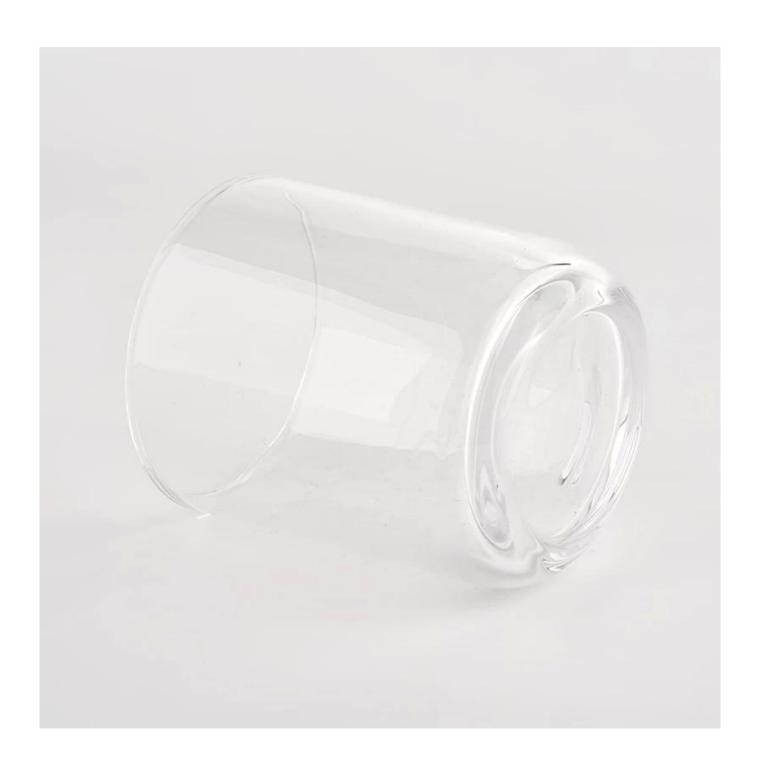

### Custom Logo round clear glass candle jar candle container

| Measure            | Item No.:SGLZX21120601 Top dia: 85mm Bottom dia: 82mm Height:100mm Weight: 400g Capacity: 350ml |
|--------------------|-------------------------------------------------------------------------------------------------|
| Packaging          | Normal packaging, individual gift box, PVC box, window box, color box, white box, etc.          |
| delivery time      | Confirmed within 35 days of the rehearsal and order                                             |
| payment expression | 30% deposit by T/T in advance and the remaining amount against the copy of B/L                  |
| Broadcast          | At sea, air, according to Express and your shipping representative is acceptable                |
| Usage event        | Residential culture, wedding decoration, wedding lectures, decorative improvement,              |