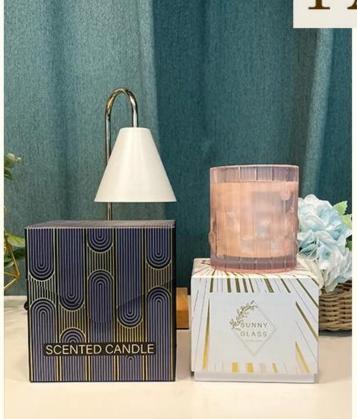

### Custom Logo round clear glass candle jar candle container

### product description

| Product name | Custom Logo round clear glass candle jar candle container                                                           |
|--------------|---------------------------------------------------------------------------------------------------------------------|
| Jeamnia tima | <ol> <li>5 days if there is glass shape and size</li> <li>15 days if you need new shapes and sizes glass</li> </ol> |

| Measure            | Item No.:SGLZX21120601 Top dia: 85mm Bottom dia: 82mm Height:100mm Weight: 400g Capacity: 350ml |
|--------------------|-------------------------------------------------------------------------------------------------|
| Packaging          | Normal packaging, individual gift box, PVC box, window box, color box, white box, etc.          |
| delivery time      | Confirmed within 35 days of the rehearsal and order                                             |
| payment expression | 30% deposit by T/T in advance and the remaining amount against the copy of B/L                  |
| Broadcast          | At sea, air, according to Express and your shipping representative is acceptable                |
| Usage event        | Residential culture, wedding decoration, wedding lectures, decorative improvement,              |