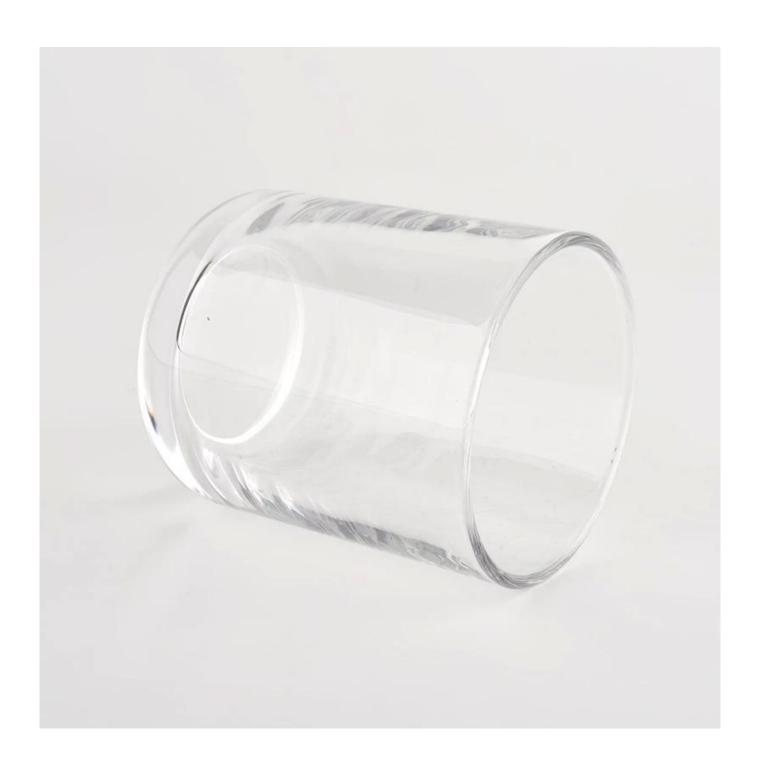

### Custom Logo round clear glass candle jar candle container

### product description

| Product name | Custom Logo round clear glass candle jar candle container                                                           |
|--------------|---------------------------------------------------------------------------------------------------------------------|
| Jeamnia tima | <ol> <li>5 days if there is glass shape and size</li> <li>15 days if you need new shapes and sizes glass</li> </ol> |

| Measure            | Item No.:SGLZX21120601 Top dia: 85mm Bottom dia: 82mm Height:100mm Weight: 400g Capacity: 350ml |
|--------------------|-------------------------------------------------------------------------------------------------|
| Packaging          | Normal packaging, individual gift box, PVC box, window box, color box, white box, etc.          |
| delivery time      | Confirmed within 35 days of the rehearsal and order                                             |
| payment expression | 30% deposit by T/T in advance and the remaining amount against the copy of B/L                  |
| Broadcast          | At sea, air, according to Express and your shipping representative is acceptable                |
| Usage event        | Residential culture, wedding decoration, wedding lectures, decorative improvement,              |