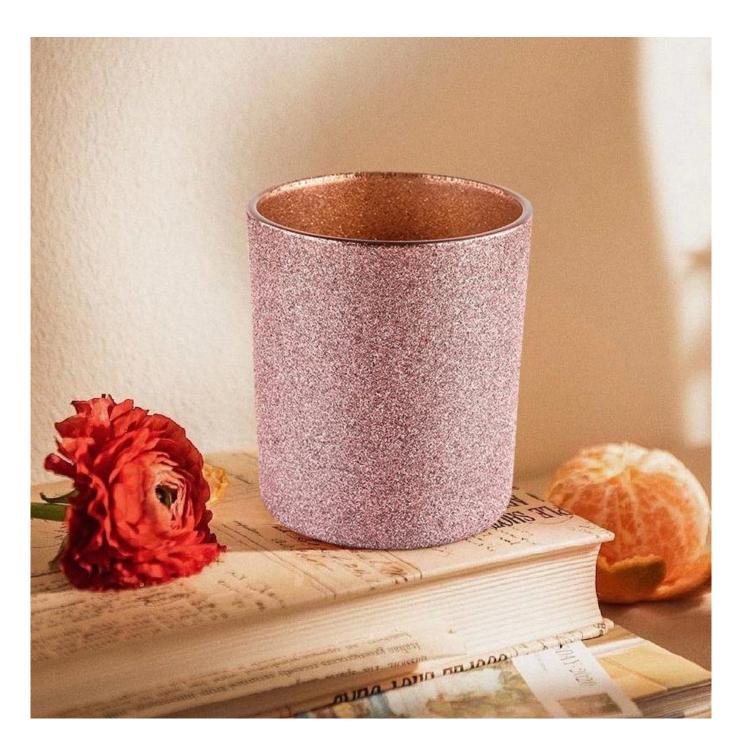

Unusual shapes and simple style-perfect for presenting your style in any room. Quality, impressive style and these <u>glass candle jar</u> so very gift worthy.

This gorgeous glass candle jar matches with any home decoration furniture, for example, dining table, cooking bench, dressing table, tea table, coffee bar and bookshelves. It is also easy going with restaurants and hotels. When the candle is lighted, the room is filled with aroma!

This decorative candle jar is the perfect gift for friendship and makes a elegance high-end gift for your loved ones. Everyone will appreciate the craftsmanship quality of this exquisite glass candle jar.