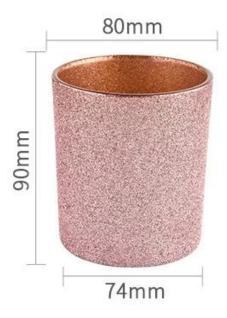

# product description

| Capacity | 300ml |
|----------|-------|
| weight   | 290g  |

| Product name   | Custom Logo Luxury Pink Empty Frosted Glass Candle Jars                              |
|----------------|--------------------------------------------------------------------------------------|
| Sample time    | (1) 5 days if there is glass shape and size                                          |
|                | (2) 15 days, if you need new shapes and sizes glass                                  |
|                | Item No.:SGHL21121526                                                                |
| Measure        | Top dia: 80mm                                                                        |
|                | Bottom dia: 74mm                                                                     |
|                | Height: 90mm                                                                         |
|                | Weight: 290g                                                                         |
|                | Capacity: 300ml                                                                      |
| Packing        | Normal packing, customized gift box, PVC box, window box, color box, white box, etc. |
| Delivery time  | Within 35 days after the sample and order confirmed                                  |
| Payment term   | 30% deposit by T/T in advance and the balance against the copy of B/L                |
| Shipment       | By sea, by air, by Express and your shipping agent is acceptable                     |
| Usage Occasion | Home decor, Wedding Decoration, Wedding Favors, Decoration enhancement               |
| П              |                                                                                      |