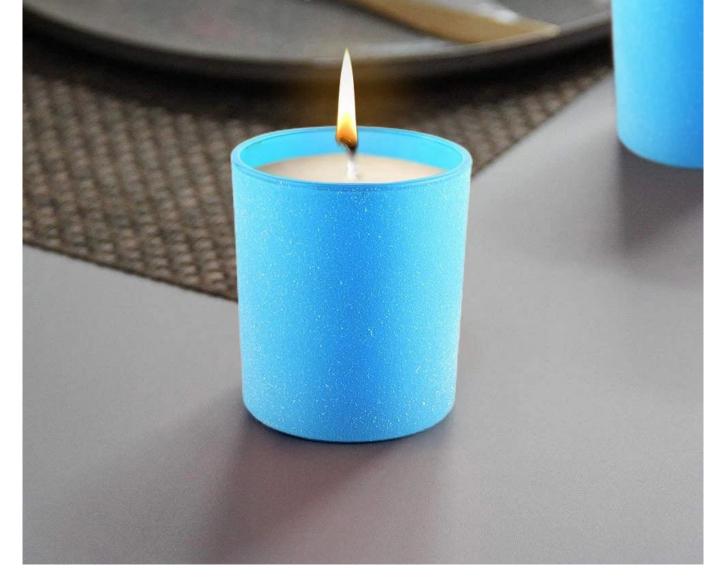

## Wholesale 8oz <u>blue glass candle jar</u> candle container vessels

Why Choose Sunny Glassware

- Upmost dedication to design, never compression on quality
- <u>Sunny Glassware</u> strictly protect the customers' designs, all the newly designed items from us haven't been copied in three years.
- Product quality is the major focus in Sunny Glassware. <u>Sunny Glassware</u> once demolished 80,000 pcs of glass vessel with barely visible blemish.

Luxury designed with different finishes, perfect for your DIY candles as a surprised scented candle gift expressing luxury seasonal greetings.

These versatile votive <u>Glass candles Jars</u> can be used in many different ways like weddings, home décor, outdoor party decorations, restaurants, romantic ambiance, DIY decorating, birthdays and much more. And also it's great for emergency use in electricity blackouts.