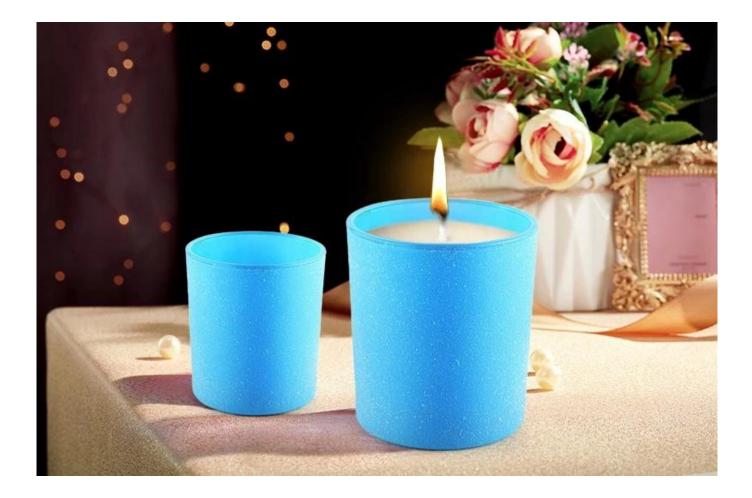

Luxury designed with different finishes, perfect for your DIY candles as a surprised scented candle gift expressing luxury seasonal greetings.

These versatile votive <u>Glass candles Jars</u> can be used in many different ways like weddings, home décor, outdoor party decorations, restaurants, romantic ambiance, DIY decorating, birthdays and much more. And also it's great for emergency use in electricity blackouts.

## **<u>Sunny Glassware</u>** for Wedding Centerpieces & Home Decor

Votives add romance and warmth to any table setting. So, don't overlook the glass candle holders when decorating for your party. Consider your dessert table, gift table, dinner tables, appetizer table, and your bar area. Forget those plain glass votive holders... these votive candle holders are beautiful and wallet-friendly. The best part is your can take them home as a Party Favor!

<u>Sunny Glassware</u> candle jar can be used to hold your candles, aromatherapy[]makeup brushes, grow succulents, arrange flowers, and even make your own candles. Use your imagination and let <u>Sunny Glassware</u> candle jar shine in every corner of your home.