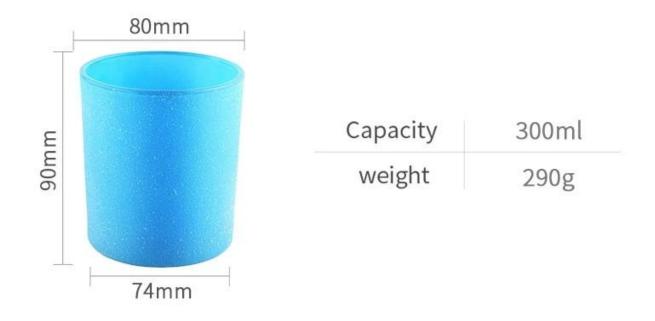

Sunny Glassware strictly protect the customers' designs, all the newly designed items from us haven't been copied in three years.

| product<br>name | Wholesale 8oz <u>blue glass candle jar candle container vessels</u>                                                  |
|-----------------|----------------------------------------------------------------------------------------------------------------------|
| Sample<br>time  | <ol> <li>5 days if there is glass shape and size</li> <li>15 days, if you need new shapes and sizes glass</li> </ol> |
| Measure         | Item No.:SGHL21121539<br>Top dia: 80mm<br>Bottom dia: 74mm<br>Height: 90mm<br>Weight: 290g<br>Capacity: 300ml        |
| Packing         | Normal packing,Individual gift box, PVC box, window box, color box, white box, etc                                   |