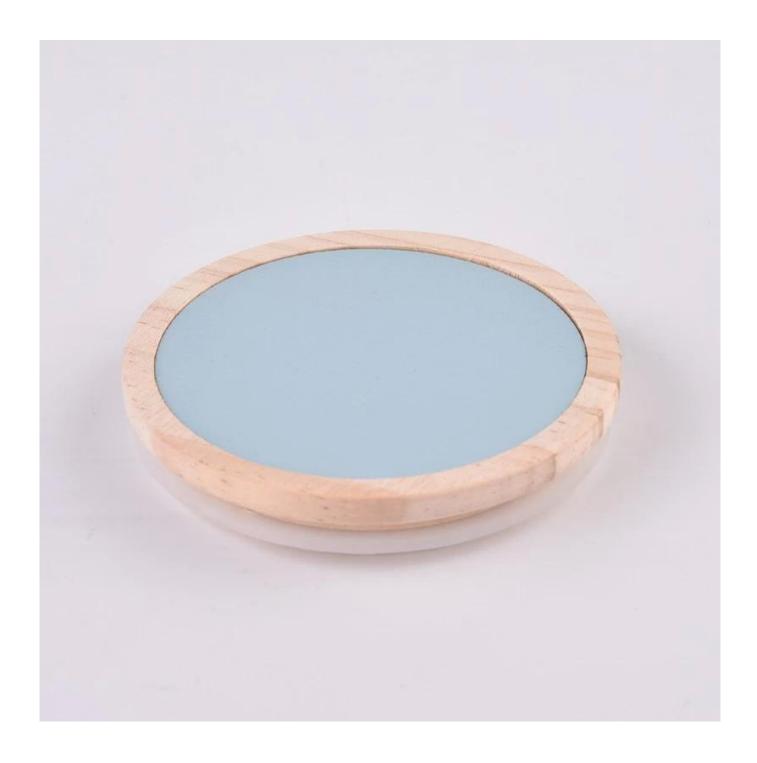

## **Custom Logo Custom Round Leather Covers Wood Lid For Candle Jar Glass**

Sunny Glassware not only making the OEM/ODM orders, but also help many brands start with the concept to products.

Sunny Glassware strictly protect the customers' designs, all the newly designed items from us haven't been copied in three years.

We get your ideas becoming creative fragrance products and sell them very well in our local market.

| Material         | wood lid                                                                                                                                                                                                                                                                                                                                                     |
|------------------|--------------------------------------------------------------------------------------------------------------------------------------------------------------------------------------------------------------------------------------------------------------------------------------------------------------------------------------------------------------|
| Product Capacity | 500,000 ~ 1,000,000 pieces per month                                                                                                                                                                                                                                                                                                                         |
| Delivery time    | Within 35 days after sampling and order confirmed                                                                                                                                                                                                                                                                                                            |
| Payment terms    | 30% deposit by T / T in advance and balance against copy of B / L                                                                                                                                                                                                                                                                                            |
| Delivery         | By sea, by air, through express and shipping agent acceptable                                                                                                                                                                                                                                                                                                |
| Product Features | Home decorations glass candle jar from high quality     Suitable for use at hotel, home, etc.     Meet the ASTM Test                                                                                                                                                                                                                                         |
| For your choice  | <ol> <li>Various designs and sizes for selection</li> <li>Any color painted, cool, plating, laser model Processing cutter</li> <li>Special package as shrink film, color gift box, white gift box, etc.</li> <li>We are the exclusive employee of quality control</li> <li>We have a professional workshop and warehouse for ensure delivery time</li> </ol> |