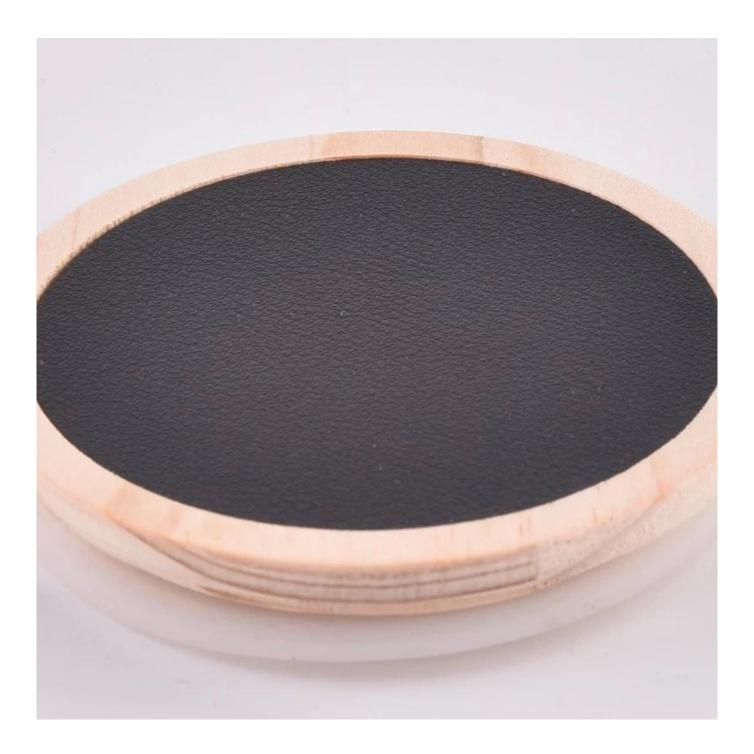

## **Custom Logo Custom Round Leather Covers Wood Lid For Candle Jar Glass**

Sunny Glassware not only making the OEM/ODM orders, but also help many brands start with the concept to products.

Sunny Glassware strictly protect the customers' designs, all the newly designed items from us haven't been copied in three years.

We get your ideas becoming creative fragrance products and sell them very well in our local market.

| Material         | wood lid                                                                                                                                                                                                                                                                                                                                                     |
|------------------|--------------------------------------------------------------------------------------------------------------------------------------------------------------------------------------------------------------------------------------------------------------------------------------------------------------------------------------------------------------|
| Product Capacity | 500,000 ~ 1,000,000 pieces per month                                                                                                                                                                                                                                                                                                                         |
| Delivery time    | Within 35 days after sampling and order confirmed                                                                                                                                                                                                                                                                                                            |
| Payment terms    | 30% deposit by T / T in advance and balance against copy of B / L                                                                                                                                                                                                                                                                                            |
| Delivery         | By sea, by air, through express and shipping agent acceptable                                                                                                                                                                                                                                                                                                |
| Product Features | Home decorations glass candle jar from high quality     Suitable for use at hotel, home, etc.     Meet the ASTM Test                                                                                                                                                                                                                                         |
| For your choice  | <ol> <li>Various designs and sizes for selection</li> <li>Any color painted, cool, plating, laser model Processing cutter</li> <li>Special package as shrink film, color gift box, white gift box, etc.</li> <li>We are the exclusive employee of quality control</li> <li>We have a professional workshop and warehouse for ensure delivery time</li> </ol> |