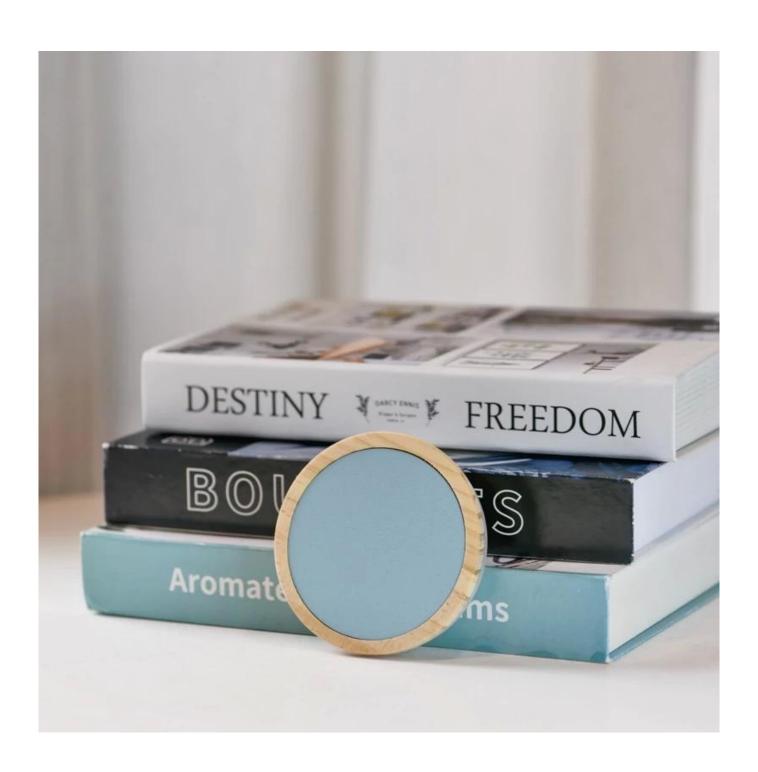

## **Custom Logo Custom Round Leather Covers Wood Lid For Candle Jar Glass**

Sunny Glassware not only making the OEM/ODM orders, but also help many brands start with the concept to products.

Sunny Glassware strictly protect the customers' designs, all the newly designed items from us haven't been copied in three years.

We get your ideas becoming creative fragrance products and sell them very well in our local market.

| Material         | wood lid                                                                                                                                                                                                                                                                                                                                                     |
|------------------|--------------------------------------------------------------------------------------------------------------------------------------------------------------------------------------------------------------------------------------------------------------------------------------------------------------------------------------------------------------|
| Product Capacity | 500,000 ~ 1,000,000 pieces per month                                                                                                                                                                                                                                                                                                                         |
| Delivery time    | Within 35 days after sampling and order confirmed                                                                                                                                                                                                                                                                                                            |
| Payment terms    | 30% deposit by T / T in advance and balance against copy of B / L                                                                                                                                                                                                                                                                                            |
| Delivery         | By sea, by air, through express and shipping agent acceptable                                                                                                                                                                                                                                                                                                |
| Product Features | Home decorations glass candle jar from high quality     Suitable for use at hotel, home, etc.     Meet the ASTM Test                                                                                                                                                                                                                                         |
| For your choice  | <ol> <li>Various designs and sizes for selection</li> <li>Any color painted, cool, plating, laser model Processing cutter</li> <li>Special package as shrink film, color gift box, white gift box, etc.</li> <li>We are the exclusive employee of quality control</li> <li>We have a professional workshop and warehouse for ensure delivery time</li> </ol> |