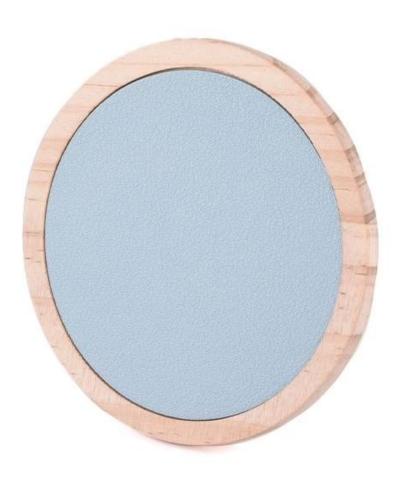

## **Custom Logo Custom Round Leather Covers Wood Lid For Candle Jar Glass**

Sunny Glassware not only making the OEM/ODM orders, but also help many brands start with the concept to products.

Sunny Glassware strictly protect the customers' designs, all the newly designed items from us haven't been copied in three years.

We get your ideas becoming creative fragrance products and sell them very well in our local market.

| Material         | wood lid                                                                                                                                                                                                                                                                                                                                                     |
|------------------|--------------------------------------------------------------------------------------------------------------------------------------------------------------------------------------------------------------------------------------------------------------------------------------------------------------------------------------------------------------|
| Product Capacity | 500,000 ~ 1,000,000 pieces per month                                                                                                                                                                                                                                                                                                                         |
| Delivery time    | Within 35 days after sampling and order confirmed                                                                                                                                                                                                                                                                                                            |
| Payment terms    | 30% deposit by T / T in advance and balance against copy of B / L                                                                                                                                                                                                                                                                                            |
| Delivery         | By sea, by air, through express and shipping agent acceptable                                                                                                                                                                                                                                                                                                |
| Product Features | Home decorations glass candle jar from high quality     Suitable for use at hotel, home, etc.     Meet the ASTM Test                                                                                                                                                                                                                                         |
| For your choice  | <ol> <li>Various designs and sizes for selection</li> <li>Any color painted, cool, plating, laser model Processing cutter</li> <li>Special package as shrink film, color gift box, white gift box, etc.</li> <li>We are the exclusive employee of quality control</li> <li>We have a professional workshop and warehouse for ensure delivery time</li> </ol> |