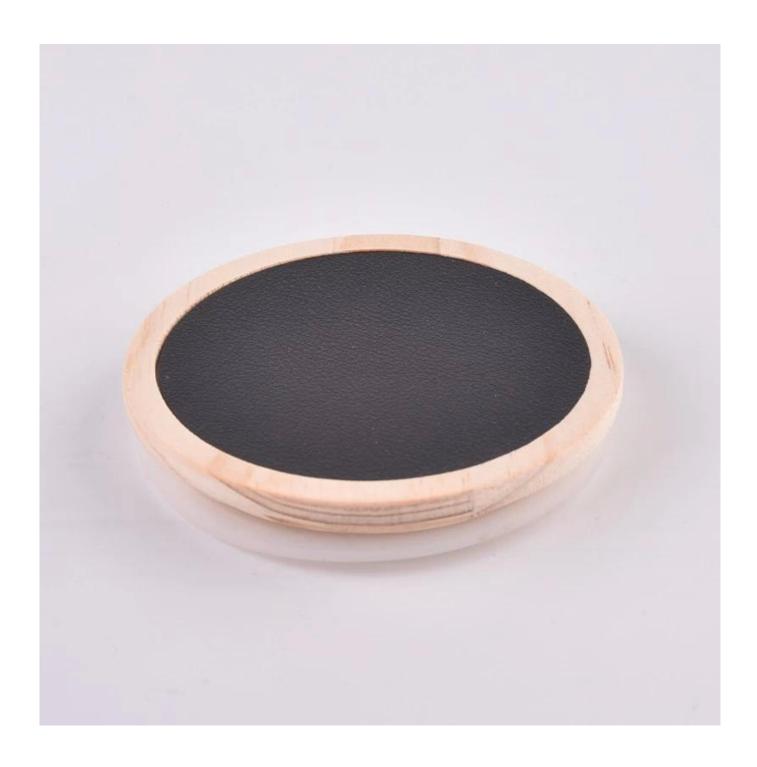

## **Custom Logo Custom Round Leather Covers Wood Lid For Candle Jar Glass**

Sunny Glassware not only making the OEM/ODM orders, but also help many brands start with the concept to products.

Sunny Glassware strictly protect the customers' designs, all the newly designed items from us haven't been copied in three years.

We get your ideas becoming creative fragrance products and sell them very well in our local market.

| Material         | wood lid                                                                                                                                                                                                                                                                                                                                                     |
|------------------|--------------------------------------------------------------------------------------------------------------------------------------------------------------------------------------------------------------------------------------------------------------------------------------------------------------------------------------------------------------|
| Product Capacity | 500,000 ~ 1,000,000 pieces per month                                                                                                                                                                                                                                                                                                                         |
| Delivery time    | Within 35 days after sampling and order confirmed                                                                                                                                                                                                                                                                                                            |
| Payment terms    | 30% deposit by T / T in advance and balance against copy of B / L                                                                                                                                                                                                                                                                                            |
| Delivery         | By sea, by air, through express and shipping agent acceptable                                                                                                                                                                                                                                                                                                |
| Product Features | Home decorations glass candle jar from high quality     Suitable for use at hotel, home, etc.     Meet the ASTM Test                                                                                                                                                                                                                                         |
| For your choice  | <ol> <li>Various designs and sizes for selection</li> <li>Any color painted, cool, plating, laser model Processing cutter</li> <li>Special package as shrink film, color gift box, white gift box, etc.</li> <li>We are the exclusive employee of quality control</li> <li>We have a professional workshop and warehouse for ensure delivery time</li> </ol> |