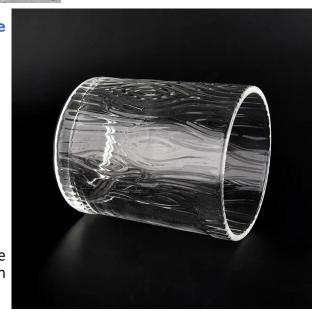

Top DIA.: 120mm

Bottom diameter: 120mm

Height: 148mm. Capacity: 1053ml. Weight: 1093g

We translate your ideas into creative spices products, we sell yourself in the local market.

#### feature of product

- 1. High quality home decorative glass incense bottle.
- 2. Applicable to hotel, wedding, etc.
- 3. Meet the function of ASTM test products.