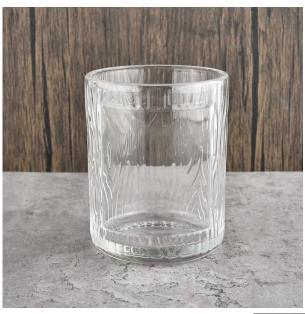

Top DIA.: 120mm

Bottom diameter: 120mm

Height: 148mm. Capacity: 1053ml. Weight: 1093g

We translate your ideas into creative spices products, we sell yourself in the local market.

#### feature of product

- 1. High quality home decorative glass incense bottle.
- 2. Applicable to hotel, wedding, etc.
- 3. Meet the function of ASTM test products.