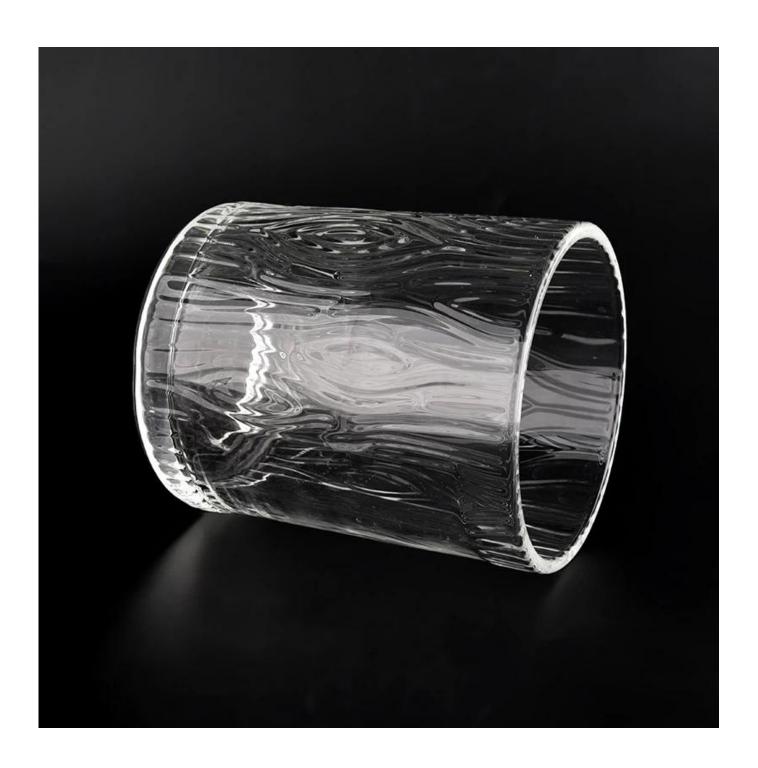

Top DIA.: 120mm

Bottom diameter: 120mm

Height: 148mm. Capacity: 1053ml. Weight: 1093g

We translate your ideas into creative spices products, we sell yourself in the local market.

#### feature of product

- 1. High quality home decorative glass incense bottle.
- 2. Applicable to hotel, wedding, etc.
- 3. Meet the function of ASTM test products.