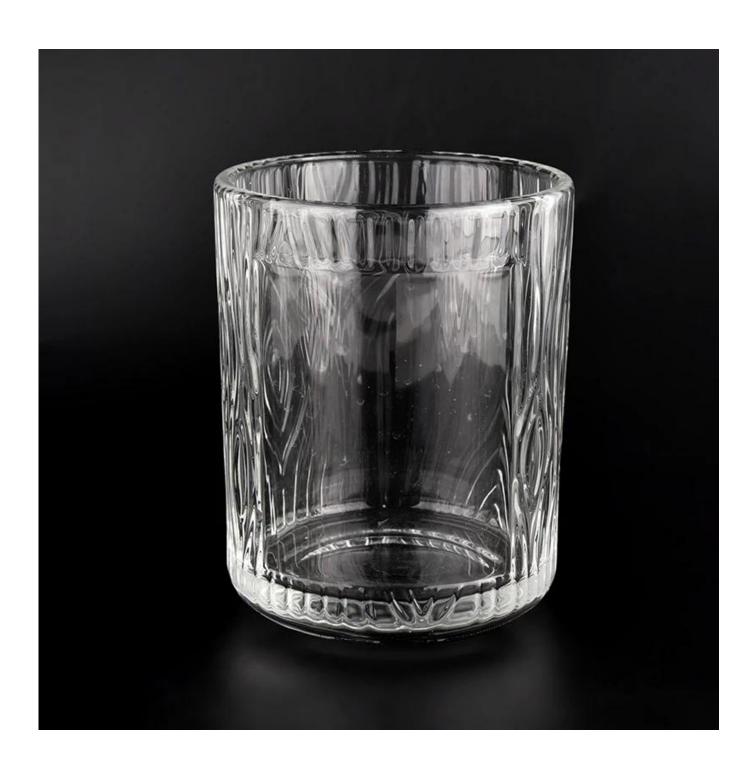

Top DIA.: 120mm

Bottom diameter: 120mm

Height: 148mm. Capacity: 1053ml. Weight: 1093g

We translate your ideas into creative spices products, we sell yourself in the local market.

#### feature of product

- 1. High quality home decorative glass incense bottle.
- 2. Applicable to hotel, wedding, etc.
- 3. Meet the function of ASTM test products.