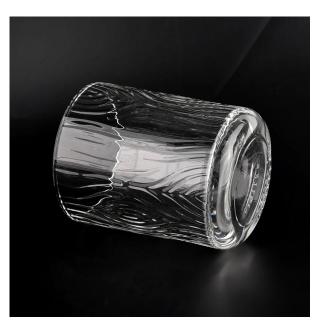

Top DIA.: 120mm

Bottom diameter: 120mm

Height: 148mm. Capacity: 1053ml. Weight: 1093g

We translate your ideas into creative spices products, we sell yourself in the local market.

#### feature of product

- 1. High quality home decorative glass incense bottle.
- 2. Applicable to hotel, wedding, etc.
- 3. Meet the function of ASTM test products.