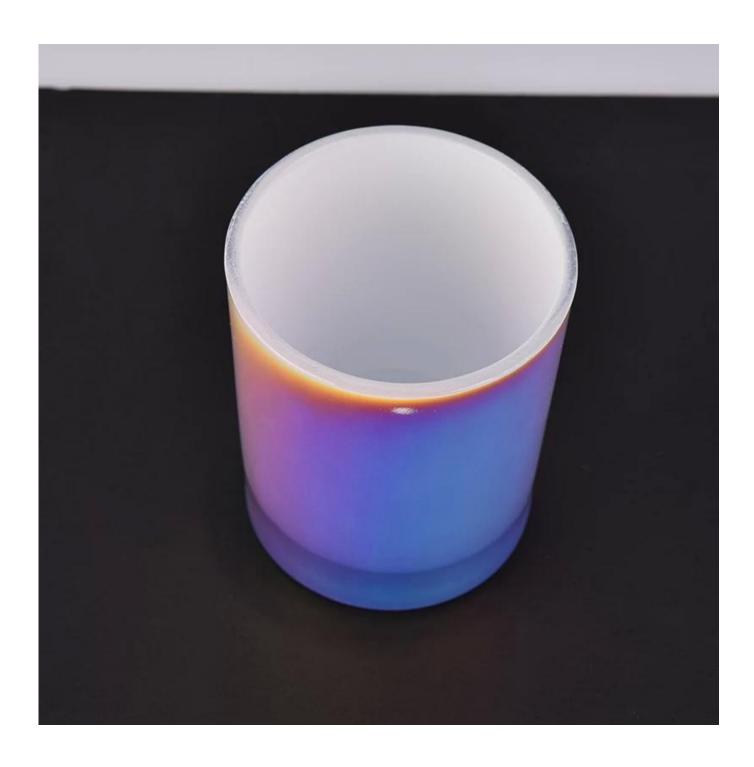

## **Custom Holographic Effects Glass Candle Holder For Home Decoration**

| Product Dataile  |                                                                                                                                                                                                                  |
|------------------|------------------------------------------------------------------------------------------------------------------------------------------------------------------------------------------------------------------|
| Product Details  |                                                                                                                                                                                                                  |
| Itme No          | SGJD88100                                                                                                                                                                                                        |
| Size             | Top dia 88mm Bottom dia 83mm Height 100mm Weight 390g Capacity 395ml                                                                                                                                             |
| color            | Any color printing on glass are available                                                                                                                                                                        |
| Material         | Glass                                                                                                                                                                                                            |
| Sample           | 7days                                                                                                                                                                                                            |
| Terms of payment | 30% deposit by T/T in advance and the balance after showing copy of L/C                                                                                                                                          |
| Certification    | ASTM Test (for candle holder)                                                                                                                                                                                    |
| For your choice  | 1, Any logo printing on glass body 2, Any color painted, frosted, electroplating, logo laser for the finish 3, Special packing like shrink wrap, color gift box, white box etc 4, Any shape, size meet your need |