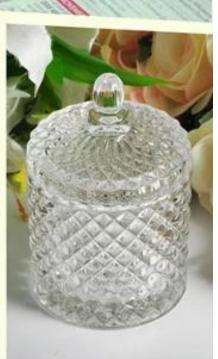

## **Custom Holographic Effects Glass Candle Holder For Home Decoration**

| Product Dataile  |                                                                                                                                                                                                                  |
|------------------|------------------------------------------------------------------------------------------------------------------------------------------------------------------------------------------------------------------|
| Product Details  |                                                                                                                                                                                                                  |
| Itme No          | SGJD88100                                                                                                                                                                                                        |
| Size             | Top dia 88mm Bottom dia 83mm Height 100mm Weight 390g Capacity 395ml                                                                                                                                             |
| color            | Any color printing on glass are available                                                                                                                                                                        |
| Material         | Glass                                                                                                                                                                                                            |
| Sample           | 7days                                                                                                                                                                                                            |
| Terms of payment | 30% deposit by T/T in advance and the balance after showing copy of L/C                                                                                                                                          |
| Certification    | ASTM Test (for candle holder)                                                                                                                                                                                    |
| For your choice  | 1, Any logo printing on glass body 2, Any color painted, frosted, electroplating, logo laser for the finish 3, Special packing like shrink wrap, color gift box, white box etc 4, Any shape, size meet your need |