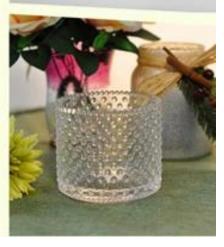

## **Custom Holographic Effects Glass Candle Holder For Home Decoration**

| Product Dataile  |                                                                                                                                                                                                                  |
|------------------|------------------------------------------------------------------------------------------------------------------------------------------------------------------------------------------------------------------|
| Product Details  |                                                                                                                                                                                                                  |
| Itme No          | SGJD88100                                                                                                                                                                                                        |
| Size             | Top dia 88mm Bottom dia 83mm Height 100mm Weight 390g Capacity 395ml                                                                                                                                             |
| color            | Any color printing on glass are available                                                                                                                                                                        |
| Material         | Glass                                                                                                                                                                                                            |
| Sample           | 7days                                                                                                                                                                                                            |
| Terms of payment | 30% deposit by T/T in advance and the balance after showing copy of L/C                                                                                                                                          |
| Certification    | ASTM Test (for candle holder)                                                                                                                                                                                    |
| For your choice  | 1, Any logo printing on glass body 2, Any color painted, frosted, electroplating, logo laser for the finish 3, Special packing like shrink wrap, color gift box, white box etc 4, Any shape, size meet your need |