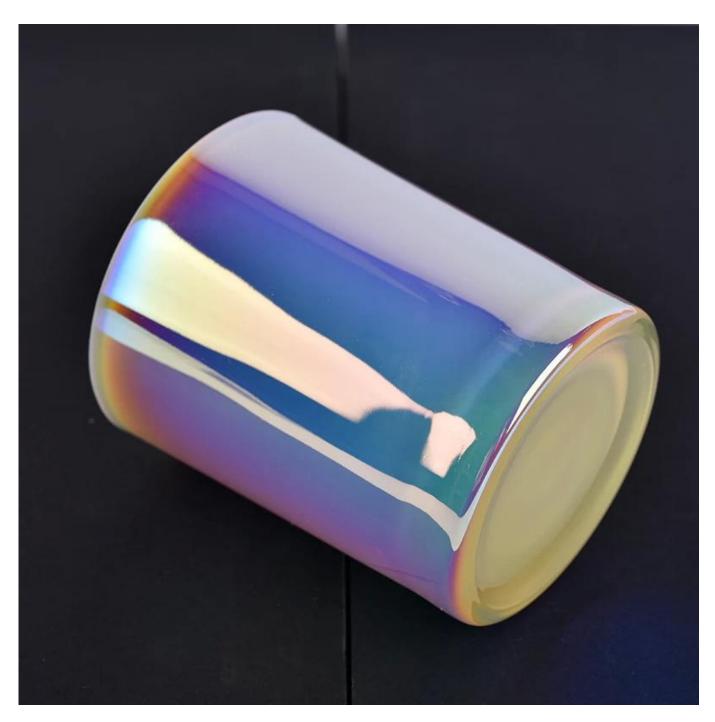

## **Custom Holographic Effects Glass Candle Holder For Home Decoration**

| Product Dataile  |                                                                                                                                                                                                                  |
|------------------|------------------------------------------------------------------------------------------------------------------------------------------------------------------------------------------------------------------|
| Product Details  |                                                                                                                                                                                                                  |
| Itme No          | SGJD88100                                                                                                                                                                                                        |
| Size             | Top dia 88mm Bottom dia 83mm Height 100mm Weight 390g Capacity 395ml                                                                                                                                             |
| color            | Any color printing on glass are available                                                                                                                                                                        |
| Material         | Glass                                                                                                                                                                                                            |
| Sample           | 7days                                                                                                                                                                                                            |
| Terms of payment | 30% deposit by T/T in advance and the balance after showing copy of L/C                                                                                                                                          |
| Certification    | ASTM Test (for candle holder)                                                                                                                                                                                    |
| For your choice  | 1, Any logo printing on glass body 2, Any color painted, frosted, electroplating, logo laser for the finish 3, Special packing like shrink wrap, color gift box, white box etc 4, Any shape, size meet your need |