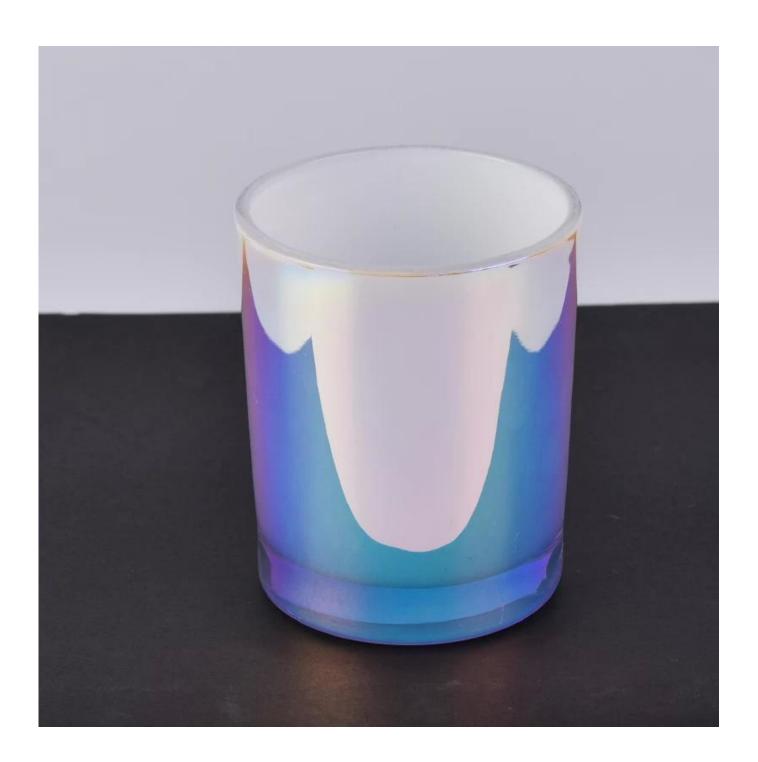

## **Custom Holographic Effects Glass Candle Holder For Home Decoration**

| Product Dataile  |                                                                                                                                                                                                                  |
|------------------|------------------------------------------------------------------------------------------------------------------------------------------------------------------------------------------------------------------|
| Product Details  |                                                                                                                                                                                                                  |
| Itme No          | SGJD88100                                                                                                                                                                                                        |
| Size             | Top dia 88mm Bottom dia 83mm Height 100mm Weight 390g Capacity 395ml                                                                                                                                             |
| color            | Any color printing on glass are available                                                                                                                                                                        |
| Material         | Glass                                                                                                                                                                                                            |
| Sample           | 7days                                                                                                                                                                                                            |
| Terms of payment | 30% deposit by T/T in advance and the balance after showing copy of L/C                                                                                                                                          |
| Certification    | ASTM Test (for candle holder)                                                                                                                                                                                    |
| For your choice  | 1, Any logo printing on glass body 2, Any color painted, frosted, electroplating, logo laser for the finish 3, Special packing like shrink wrap, color gift box, white box etc 4, Any shape, size meet your need |