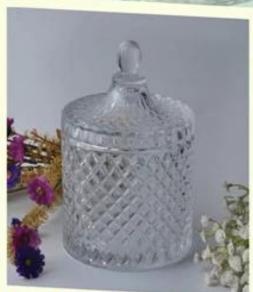

## **Custom Holographic Effects Glass Candle Holder For Home Decoration**

| Product Dataile  |                                                                                                                                                                                                                  |
|------------------|------------------------------------------------------------------------------------------------------------------------------------------------------------------------------------------------------------------|
| Product Details  |                                                                                                                                                                                                                  |
| Itme No          | SGJD88100                                                                                                                                                                                                        |
| Size             | Top dia 88mm Bottom dia 83mm Height 100mm Weight 390g Capacity 395ml                                                                                                                                             |
| color            | Any color printing on glass are available                                                                                                                                                                        |
| Material         | Glass                                                                                                                                                                                                            |
| Sample           | 7days                                                                                                                                                                                                            |
| Terms of payment | 30% deposit by T/T in advance and the balance after showing copy of L/C                                                                                                                                          |
| Certification    | ASTM Test (for candle holder)                                                                                                                                                                                    |
| For your choice  | 1, Any logo printing on glass body 2, Any color painted, frosted, electroplating, logo laser for the finish 3, Special packing like shrink wrap, color gift box, white box etc 4, Any shape, size meet your need |