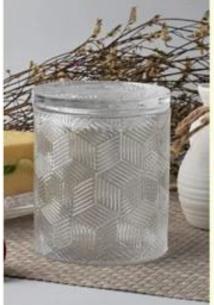

## **Custom Holographic Effects Glass Candle Holder For Home Decoration**

| Product Dataile  |                                                                                                                                                                                                                  |
|------------------|------------------------------------------------------------------------------------------------------------------------------------------------------------------------------------------------------------------|
| Product Details  |                                                                                                                                                                                                                  |
| Itme No          | SGJD88100                                                                                                                                                                                                        |
| Size             | Top dia 88mm Bottom dia 83mm Height 100mm Weight 390g Capacity 395ml                                                                                                                                             |
| color            | Any color printing on glass are available                                                                                                                                                                        |
| Material         | Glass                                                                                                                                                                                                            |
| Sample           | 7days                                                                                                                                                                                                            |
| Terms of payment | 30% deposit by T/T in advance and the balance after showing copy of L/C                                                                                                                                          |
| Certification    | ASTM Test (for candle holder)                                                                                                                                                                                    |
| For your choice  | 1, Any logo printing on glass body 2, Any color painted, frosted, electroplating, logo laser for the finish 3, Special packing like shrink wrap, color gift box, white box etc 4, Any shape, size meet your need |