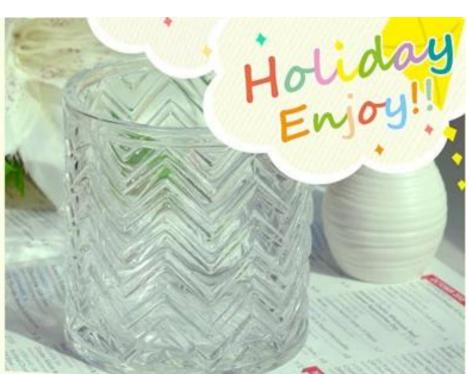

## **Custom Holographic Effects Glass Candle Holder For Home Decoration**

| Product Dataile  |                                                                                                                                                                                                                  |
|------------------|------------------------------------------------------------------------------------------------------------------------------------------------------------------------------------------------------------------|
| Product Details  |                                                                                                                                                                                                                  |
| Itme No          | SGJD88100                                                                                                                                                                                                        |
| Size             | Top dia 88mm Bottom dia 83mm Height 100mm Weight 390g Capacity 395ml                                                                                                                                             |
| color            | Any color printing on glass are available                                                                                                                                                                        |
| Material         | Glass                                                                                                                                                                                                            |
| Sample           | 7days                                                                                                                                                                                                            |
| Terms of payment | 30% deposit by T/T in advance and the balance after showing copy of L/C                                                                                                                                          |
| Certification    | ASTM Test (for candle holder)                                                                                                                                                                                    |
| For your choice  | 1, Any logo printing on glass body 2, Any color painted, frosted, electroplating, logo laser for the finish 3, Special packing like shrink wrap, color gift box, white box etc 4, Any shape, size meet your need |