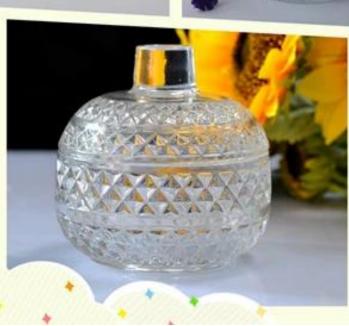

## **Custom Holographic Effects Glass Candle Holder For Home Decoration**

| Product Dataile  |                                                                                                                                                                                                                  |
|------------------|------------------------------------------------------------------------------------------------------------------------------------------------------------------------------------------------------------------|
| Product Details  |                                                                                                                                                                                                                  |
| Itme No          | SGJD88100                                                                                                                                                                                                        |
| Size             | Top dia 88mm Bottom dia 83mm Height 100mm Weight 390g Capacity 395ml                                                                                                                                             |
| color            | Any color printing on glass are available                                                                                                                                                                        |
| Material         | Glass                                                                                                                                                                                                            |
| Sample           | 7days                                                                                                                                                                                                            |
| Terms of payment | 30% deposit by T/T in advance and the balance after showing copy of L/C                                                                                                                                          |
| Certification    | ASTM Test (for candle holder)                                                                                                                                                                                    |
| For your choice  | 1, Any logo printing on glass body 2, Any color painted, frosted, electroplating, logo laser for the finish 3, Special packing like shrink wrap, color gift box, white box etc 4, Any shape, size meet your need |