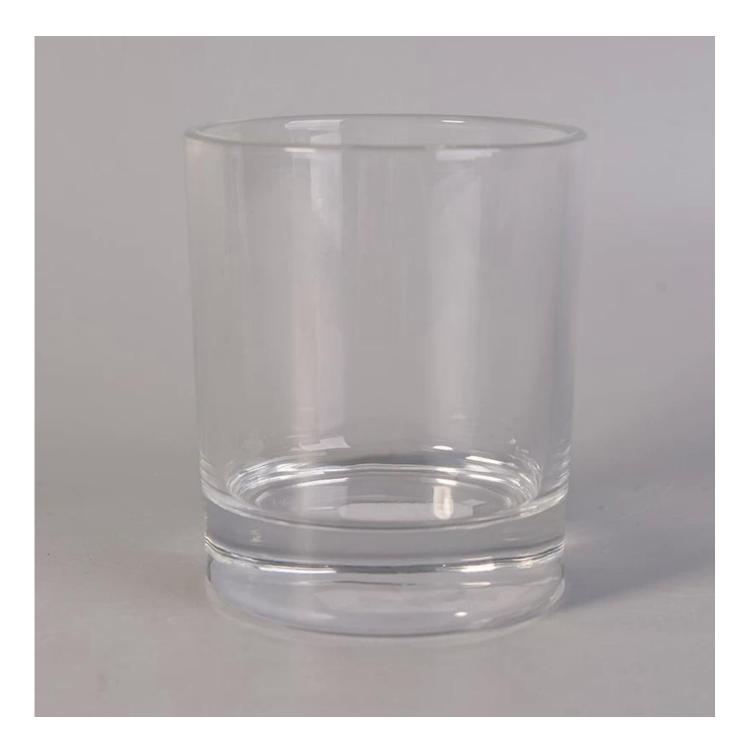

## **Custom High Quality Clear Glass Candle Holders**

| Allow Station &  |                                                                                                                                                                                                                                                     |
|------------------|-----------------------------------------------------------------------------------------------------------------------------------------------------------------------------------------------------------------------------------------------------|
| Product Details  |                                                                                                                                                                                                                                                     |
| Itme No          | SGJD88100                                                                                                                                                                                                                                           |
| Size             | Top dia[]88mm<br>Bottom dia[]83mm<br>Height[]100mm<br>Weight[]390g<br>Capacity[]395ml                                                                                                                                                               |
| color            | Any color printing on glass are available                                                                                                                                                                                                           |
| Material         | Glass                                                                                                                                                                                                                                               |
| Sample           | 7days                                                                                                                                                                                                                                               |
| Terms of payment | 30% deposit by T/T in advance and the balance after showing copy of L/C                                                                                                                                                                             |
| Certification    | ASTM Test (for candle holder)                                                                                                                                                                                                                       |
| For your choice  | <ol> <li>Any logo printing on glass body</li> <li>Any color painted, frosted, electroplating, logo laser for the finish</li> <li>Special packing like shrink wrap, color gift box, white box etc</li> <li>Any shape, size meet your need</li> </ol> |