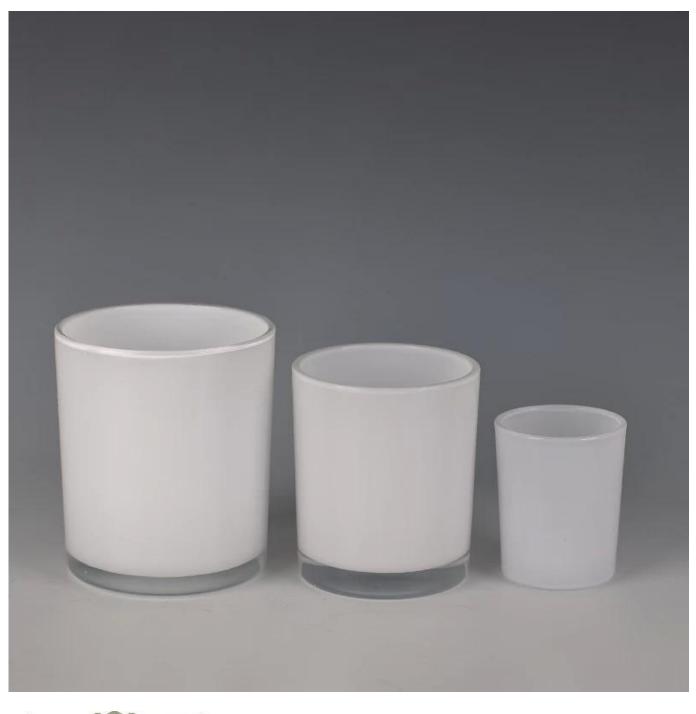

## **Custom High Quality Clear Glass Candle Holders**

| Allow Station &  |                                                                                                                                                                                                                                                     |
|------------------|-----------------------------------------------------------------------------------------------------------------------------------------------------------------------------------------------------------------------------------------------------|
| Product Details  |                                                                                                                                                                                                                                                     |
| Itme No          | SGJD88100                                                                                                                                                                                                                                           |
| Size             | Top dia[]88mm<br>Bottom dia[]83mm<br>Height[]100mm<br>Weight[]390g<br>Capacity[]395ml                                                                                                                                                               |
| color            | Any color printing on glass are available                                                                                                                                                                                                           |
| Material         | Glass                                                                                                                                                                                                                                               |
| Sample           | 7days                                                                                                                                                                                                                                               |
| Terms of payment | 30% deposit by T/T in advance and the balance after showing copy of L/C                                                                                                                                                                             |
| Certification    | ASTM Test (for candle holder)                                                                                                                                                                                                                       |
| For your choice  | <ol> <li>Any logo printing on glass body</li> <li>Any color painted, frosted, electroplating, logo laser for the finish</li> <li>Special packing like shrink wrap, color gift box, white box etc</li> <li>Any shape, size meet your need</li> </ol> |