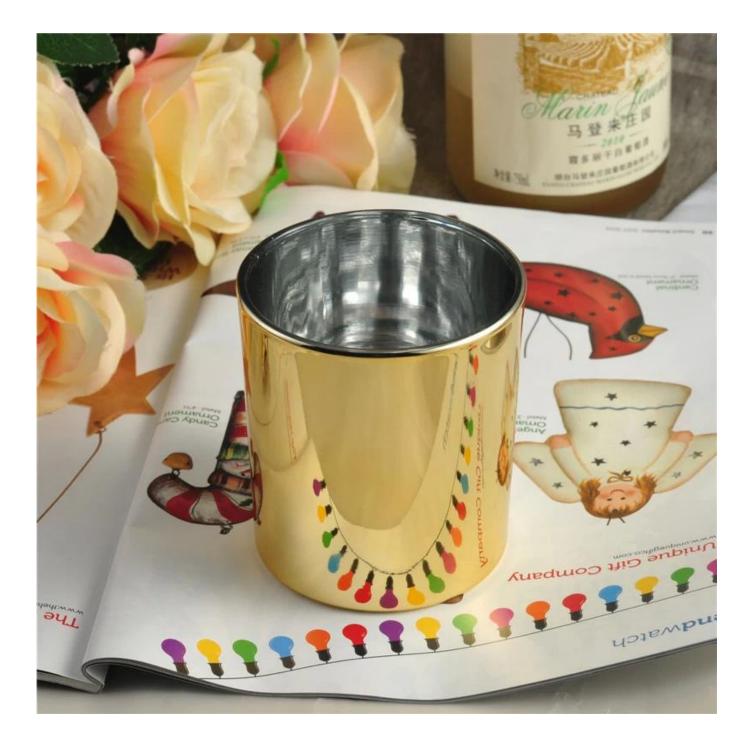

## **Custom High Quality Clear Glass Candle Holders**

| Allow Station &  |                                                                                                                                                                                                                                                     |
|------------------|-----------------------------------------------------------------------------------------------------------------------------------------------------------------------------------------------------------------------------------------------------|
| Product Details  |                                                                                                                                                                                                                                                     |
| Itme No          | SGJD88100                                                                                                                                                                                                                                           |
| Size             | Top dia[]88mm<br>Bottom dia[]83mm<br>Height[]100mm<br>Weight[]390g<br>Capacity[]395ml                                                                                                                                                               |
| color            | Any color printing on glass are available                                                                                                                                                                                                           |
| Material         | Glass                                                                                                                                                                                                                                               |
| Sample           | 7days                                                                                                                                                                                                                                               |
| Terms of payment | 30% deposit by T/T in advance and the balance after showing copy of L/C                                                                                                                                                                             |
| Certification    | ASTM Test (for candle holder)                                                                                                                                                                                                                       |
| For your choice  | <ol> <li>Any logo printing on glass body</li> <li>Any color painted, frosted, electroplating, logo laser for the finish</li> <li>Special packing like shrink wrap, color gift box, white box etc</li> <li>Any shape, size meet your need</li> </ol> |