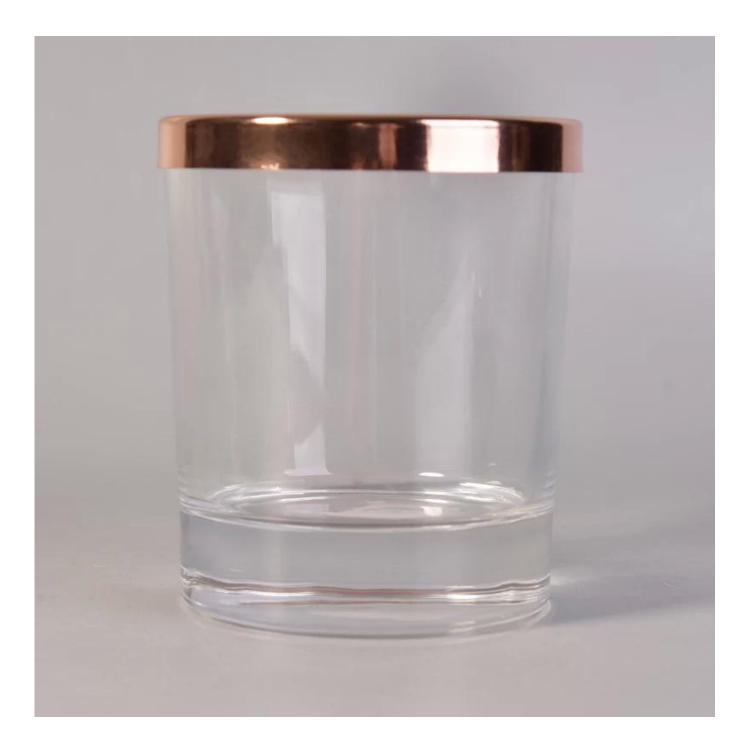

## **Custom High Quality Clear Glass Candle Holders**

| Allow Station &  |                                                                                                                                                                                                                                                     |
|------------------|-----------------------------------------------------------------------------------------------------------------------------------------------------------------------------------------------------------------------------------------------------|
| Product Details  |                                                                                                                                                                                                                                                     |
| Itme No          | SGJD88100                                                                                                                                                                                                                                           |
| Size             | Top dia[]88mm<br>Bottom dia[]83mm<br>Height[]100mm<br>Weight[]390g<br>Capacity[]395ml                                                                                                                                                               |
| color            | Any color printing on glass are available                                                                                                                                                                                                           |
| Material         | Glass                                                                                                                                                                                                                                               |
| Sample           | 7days                                                                                                                                                                                                                                               |
| Terms of payment | 30% deposit by T/T in advance and the balance after showing copy of L/C                                                                                                                                                                             |
| Certification    | ASTM Test (for candle holder)                                                                                                                                                                                                                       |
| For your choice  | <ol> <li>Any logo printing on glass body</li> <li>Any color painted, frosted, electroplating, logo laser for the finish</li> <li>Special packing like shrink wrap, color gift box, white box etc</li> <li>Any shape, size meet your need</li> </ol> |