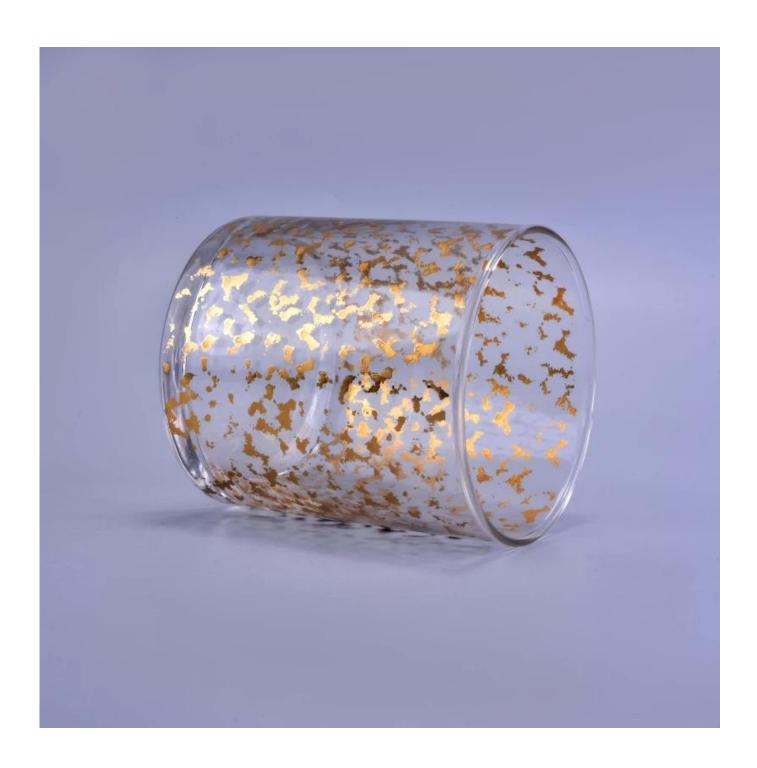

## Custom Gold and Silver Decal Printing Candle Glass

| Product Details         |                                                                                                                                                                   |
|-------------------------|-------------------------------------------------------------------------------------------------------------------------------------------------------------------|
| Item number.            | SGLYP17010501                                                                                                                                                     |
| Material                | Glass                                                                                                                                                             |
| Craft & Deep processing | Machine pressed                                                                                                                                                   |
| Sample time             | <ol> <li>5 days if there is a form and size of the glass candle holder.</li> <li>15 days, if you need a new shape and size og the glass candle holder.</li> </ol> |
| Main usages             | As votive candle holders     Be used for scented wax pouring     Others                                                                                           |
| Features                | votive glass candle holders from high quality     Eco-friendly     Meet ASTM test     Customization service                                                       |

#### **Customization Service**

- 1. Various designs and sizes.
- 2. Craft: Machine pressed, Machine blown, Mouth Blown, I.S Machine.
- 3. Process: Electroplating, Iron plating, Color spraying, Screen printing, Decal printing, Frosting, Engraving, Laser engraving, etc.
- 4. Special package as shrink film, color gift box, white gift box, etc.