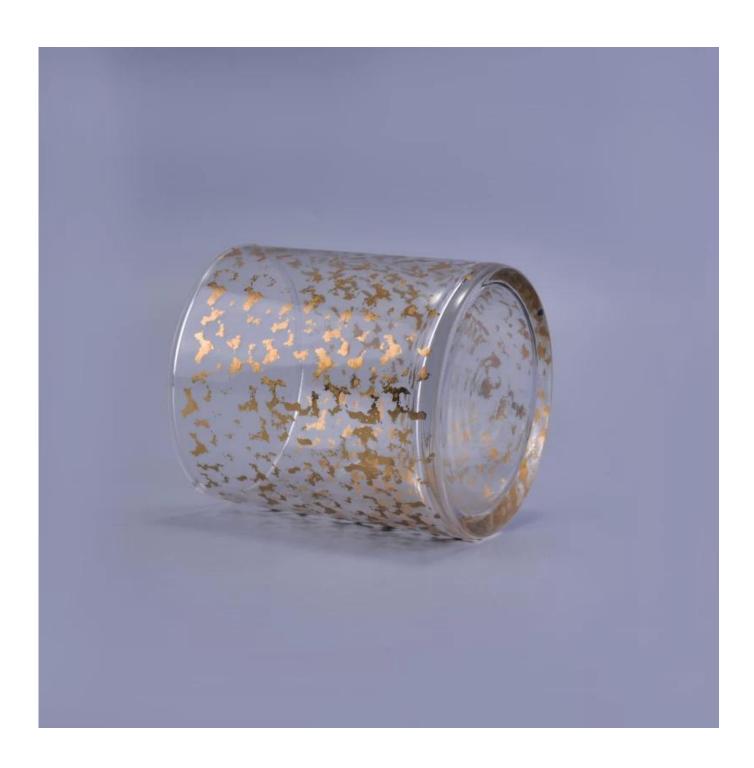

## Custom Gold and Silver Decal Printing Candle Glass

| Product Details         |                                                                                                                                                                   |
|-------------------------|-------------------------------------------------------------------------------------------------------------------------------------------------------------------|
| Item number.            | SGLYP17010501                                                                                                                                                     |
| Material                | Glass                                                                                                                                                             |
| Craft & Deep processing | Machine pressed                                                                                                                                                   |
| Sample time             | <ol> <li>5 days if there is a form and size of the glass candle holder.</li> <li>15 days, if you need a new shape and size og the glass candle holder.</li> </ol> |
| Main usages             | As votive candle holders     Be used for scented wax pouring     Others                                                                                           |
| Features                | votive glass candle holders from high quality     Eco-friendly     Meet ASTM test     Customization service                                                       |