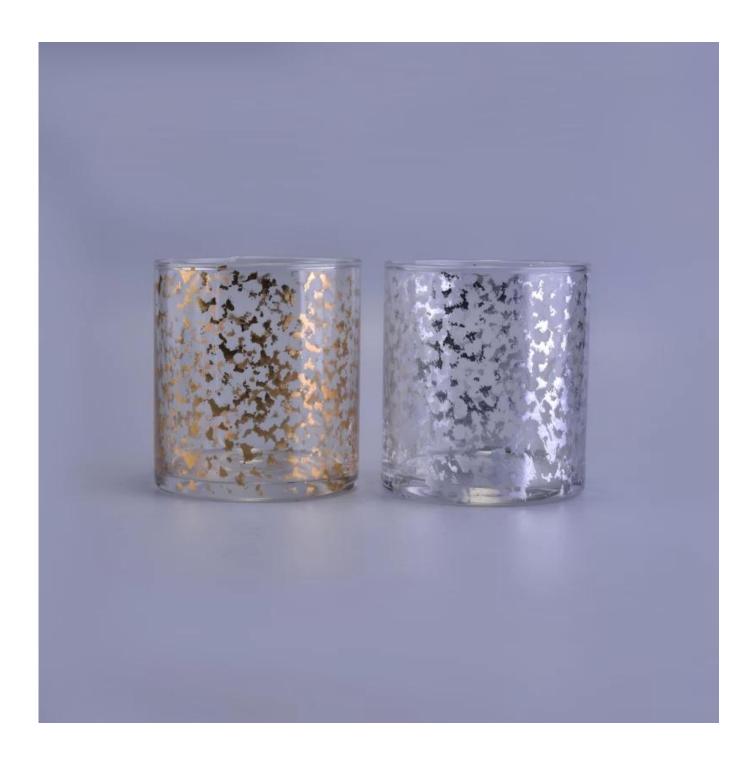

## Custom Gold and Silver Decal Printing Candle Glass

| Product Details         |                                                                                                                                                                   |
|-------------------------|-------------------------------------------------------------------------------------------------------------------------------------------------------------------|
| Item number.            | SGLYP17010501                                                                                                                                                     |
| Material                | Glass                                                                                                                                                             |
| Craft & Deep processing | Machine pressed                                                                                                                                                   |
| Sample time             | <ol> <li>5 days if there is a form and size of the glass candle holder.</li> <li>15 days, if you need a new shape and size og the glass candle holder.</li> </ol> |
| Main usages             | As votive candle holders     Be used for scented wax pouring     Others                                                                                           |
| Features                | votive glass candle holders from high quality     Eco-friendly     Meet ASTM test     Customization service                                                       |

#### **Customization Service**

- 1. Various designs and sizes.
- 2. Craft: Machine pressed, Machine blown, Mouth Blown, I.S Machine.
- 3. Process: Electroplating, Iron plating, Color spraying, Screen printing, Decal printing, Frosting, Engraving, Laser engraving, etc.
- 4. Special package as shrink film, color gift box, white gift box, etc.