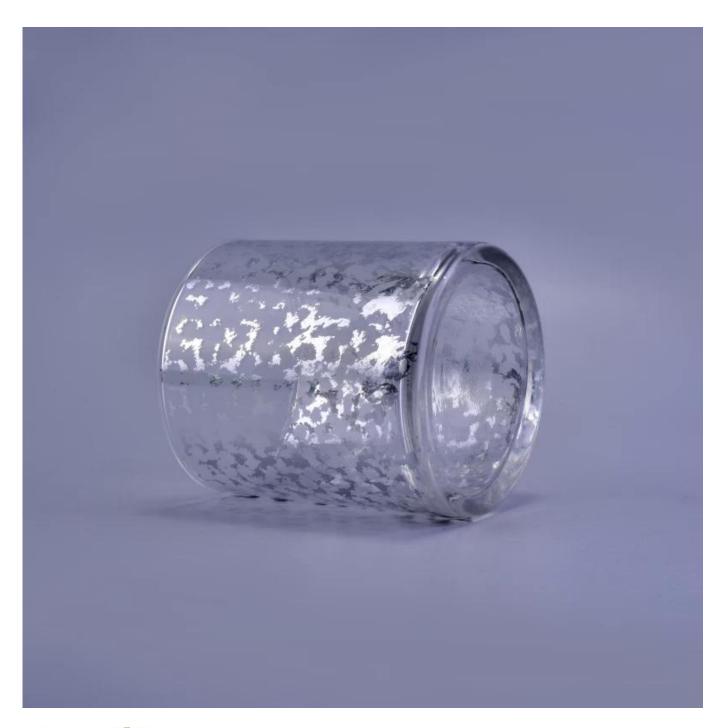

## Custom Gold and Silver Decal Printing Candle Glass

| Product Details         |                                                                                                                                                                   |
|-------------------------|-------------------------------------------------------------------------------------------------------------------------------------------------------------------|
| Item number.            | SGLYP17010501                                                                                                                                                     |
| Material                | Glass                                                                                                                                                             |
| Craft & Deep processing | Machine pressed                                                                                                                                                   |
| Sample time             | <ol> <li>5 days if there is a form and size of the glass candle holder.</li> <li>15 days, if you need a new shape and size og the glass candle holder.</li> </ol> |
| Main usages             | As votive candle holders     Be used for scented wax pouring     Others                                                                                           |
| Features                | votive glass candle holders from high quality     Eco-friendly     Meet ASTM test     Customization service                                                       |