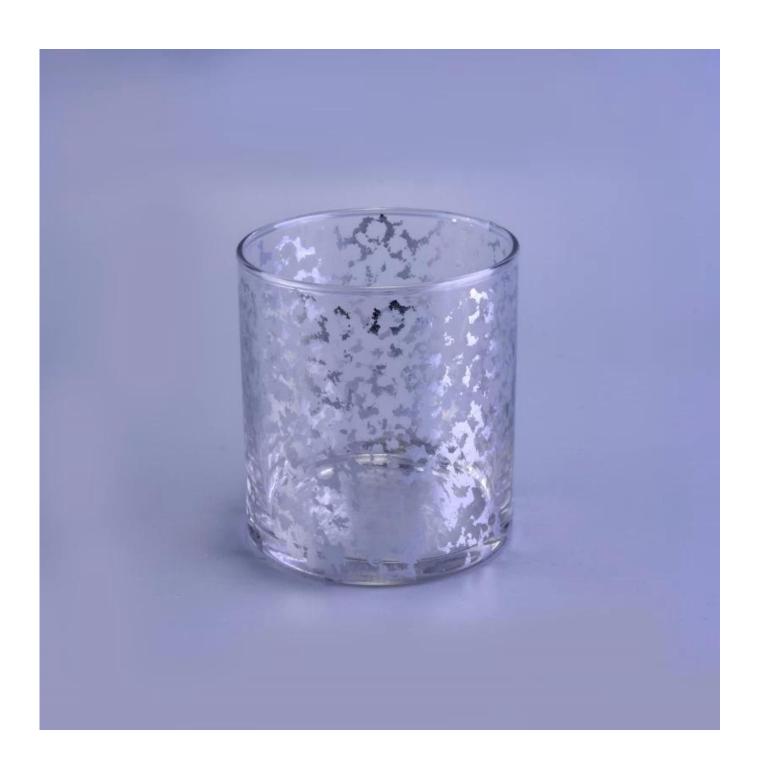

## Custom Gold and Silver Decal Printing Candle Glass

| Product Details         |                                                                                                                                                                   |
|-------------------------|-------------------------------------------------------------------------------------------------------------------------------------------------------------------|
| Item number.            | SGLYP17010501                                                                                                                                                     |
| Material                | Glass                                                                                                                                                             |
| Craft & Deep processing | Machine pressed                                                                                                                                                   |
| Sample time             | <ol> <li>5 days if there is a form and size of the glass candle holder.</li> <li>15 days, if you need a new shape and size og the glass candle holder.</li> </ol> |
| Main usages             | As votive candle holders     Be used for scented wax pouring     Others                                                                                           |
| Features                | votive glass candle holders from high quality     Eco-friendly     Meet ASTM test     Customization service                                                       |