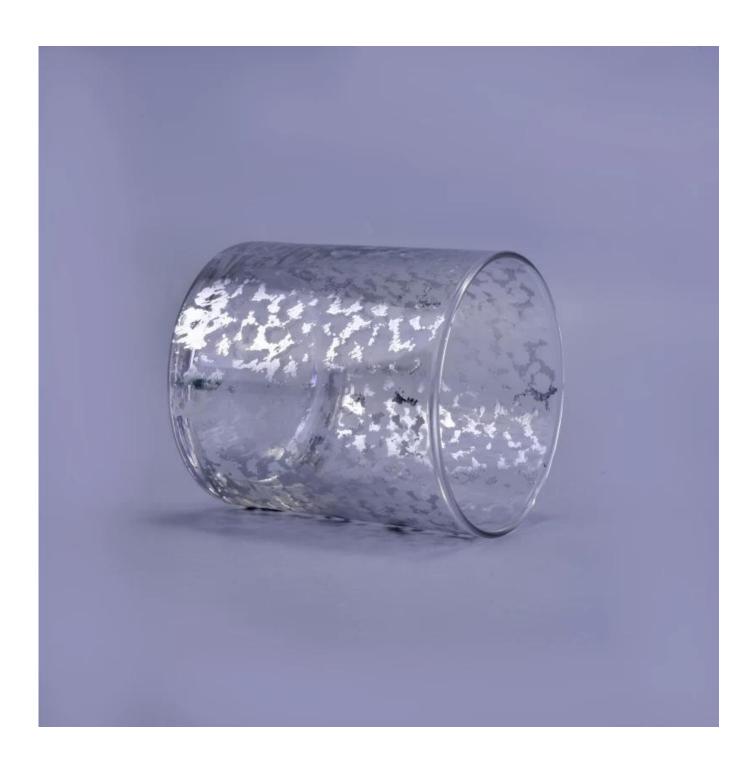

## Custom Gold and Silver Decal Printing Candle Glass

| Product Details         |                                                                                                                                                                   |
|-------------------------|-------------------------------------------------------------------------------------------------------------------------------------------------------------------|
| Item number.            | SGLYP17010501                                                                                                                                                     |
| Material                | Glass                                                                                                                                                             |
| Craft & Deep processing | Machine pressed                                                                                                                                                   |
| Sample time             | <ol> <li>5 days if there is a form and size of the glass candle holder.</li> <li>15 days, if you need a new shape and size og the glass candle holder.</li> </ol> |
| Main usages             | As votive candle holders     Be used for scented wax pouring     Others                                                                                           |
| Features                | votive glass candle holders from high quality     Eco-friendly     Meet ASTM test     Customization service                                                       |