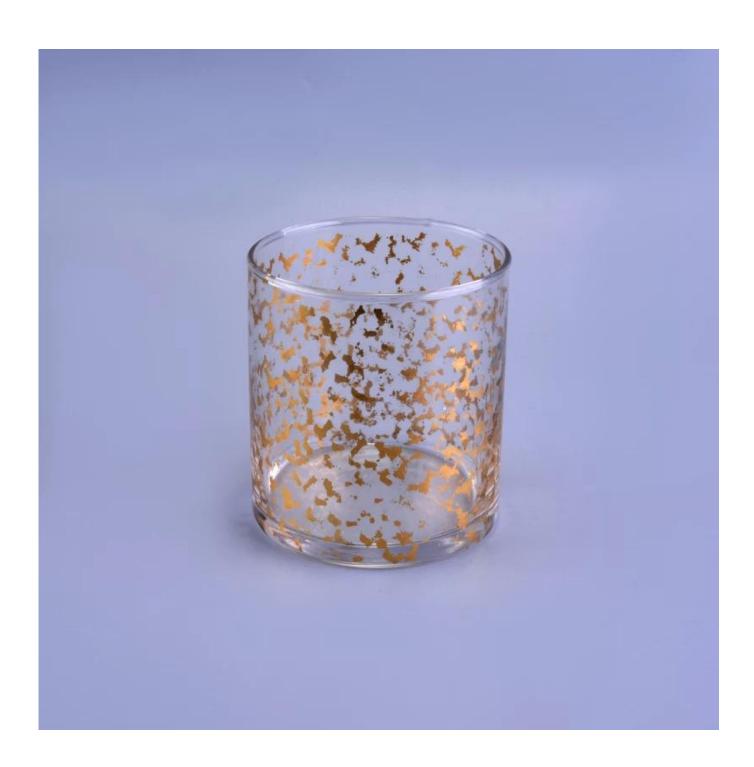

## Custom Gold and Silver Decal Printing Candle Glass

| Product Details         |                                                                                                                                                                   |
|-------------------------|-------------------------------------------------------------------------------------------------------------------------------------------------------------------|
| Item number.            | SGLYP17010501                                                                                                                                                     |
| Material                | Glass                                                                                                                                                             |
| Craft & Deep processing | Machine pressed                                                                                                                                                   |
| Sample time             | <ol> <li>5 days if there is a form and size of the glass candle holder.</li> <li>15 days, if you need a new shape and size og the glass candle holder.</li> </ol> |
| Main usages             | As votive candle holders     Be used for scented wax pouring     Others                                                                                           |
| Features                | votive glass candle holders from high quality     Eco-friendly     Meet ASTM test     Customization service                                                       |

#### **Customization Service**

- 1. Various designs and sizes.
- 2. Craft: Machine pressed, Machine blown, Mouth Blown, I.S Machine.
- 3. Process: Electroplating, Iron plating, Color spraying, Screen printing, Decal printing, Frosting, Engraving, Laser engraving, etc.
- 4. Special package as shrink film, color gift box, white gift box, etc.