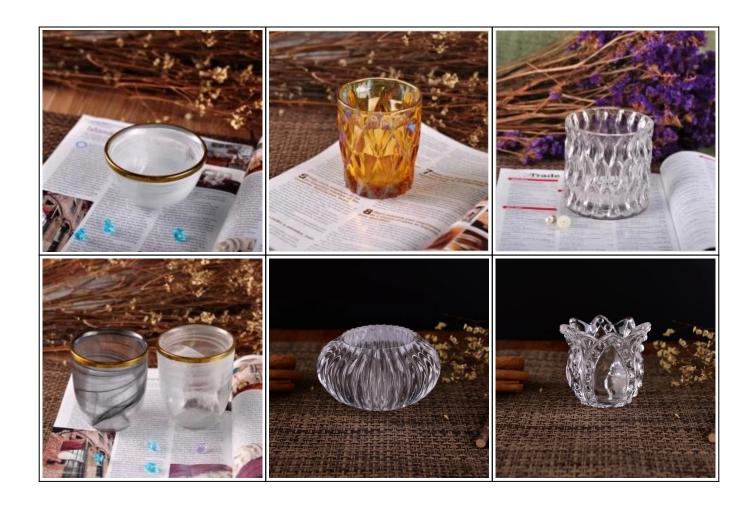

## Custom Gold and Silver Decal Printing Candle Glass

| Product Details         |                                                                                                                                                                   |
|-------------------------|-------------------------------------------------------------------------------------------------------------------------------------------------------------------|
| Item number.            | SGLYP17010501                                                                                                                                                     |
| Material                | Glass                                                                                                                                                             |
| Craft & Deep processing | Machine pressed                                                                                                                                                   |
| Sample time             | <ol> <li>5 days if there is a form and size of the glass candle holder.</li> <li>15 days, if you need a new shape and size og the glass candle holder.</li> </ol> |
| Main usages             | As votive candle holders     Be used for scented wax pouring     Others                                                                                           |
| Features                | votive glass candle holders from high quality     Eco-friendly     Meet ASTM test     Customization service                                                       |

#### **Customization Service**

- 1. Various designs and sizes.
- 2. Craft: Machine pressed, Machine blown, Mouth Blown, I.S Machine.
- 3. Process: Electroplating, Iron plating, Color spraying, Screen printing, Decal printing, Frosting, Engraving, Laser engraving, etc.
- 4. Special package as shrink film, color gift box, white gift box, etc.