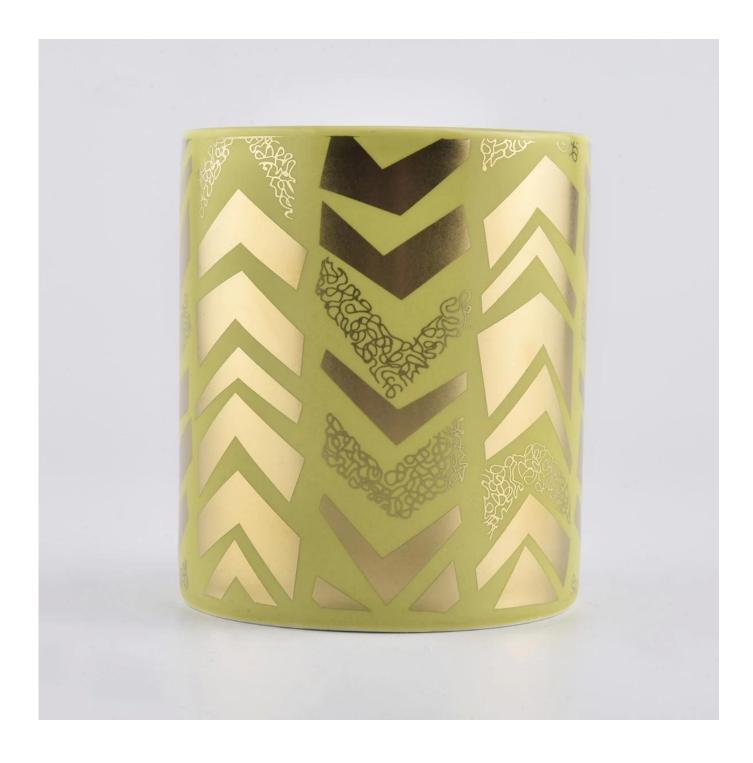

| Cut it                  | Top dia: 88mm<br>Bottom dia: 88mm<br>Height: 101mm<br>Weight: 381g<br>Capacity: 422ml                                                                                                                                     |
|-------------------------|---------------------------------------------------------------------------------------------------------------------------------------------------------------------------------------------------------------------------|
| Capacity                | candle holders of different sizes etc. It's available                                                                                                                                                                     |
| Sampling time           | <ul><li>1.5 days if the shape and size of the products exist</li><li>2.15 days if you need a new shape and size of the products</li></ul>                                                                                 |
| package                 | Regular security packing 24 pieces / 36 pieces / 48 pieces and so on for export carton with egg divider                                                                                                                   |
| MOQ                     | 3000pcs                                                                                                                                                                                                                   |
| Delivery time           | Within 55 days of order confirmation                                                                                                                                                                                      |
| Payment terms           | 30% deposit by T / T in advance, the balance after showing the copy of B / L $$                                                                                                                                           |
| Product characteristics | <ol> <li>High quality and competitive prices</li> <li>ASTM test</li> <li>Ecological</li> <li>It is widely aimed at weddings, parties, home, bars etc.</li> <li>ceramic contianer with transmutation decoration</li> </ol> |