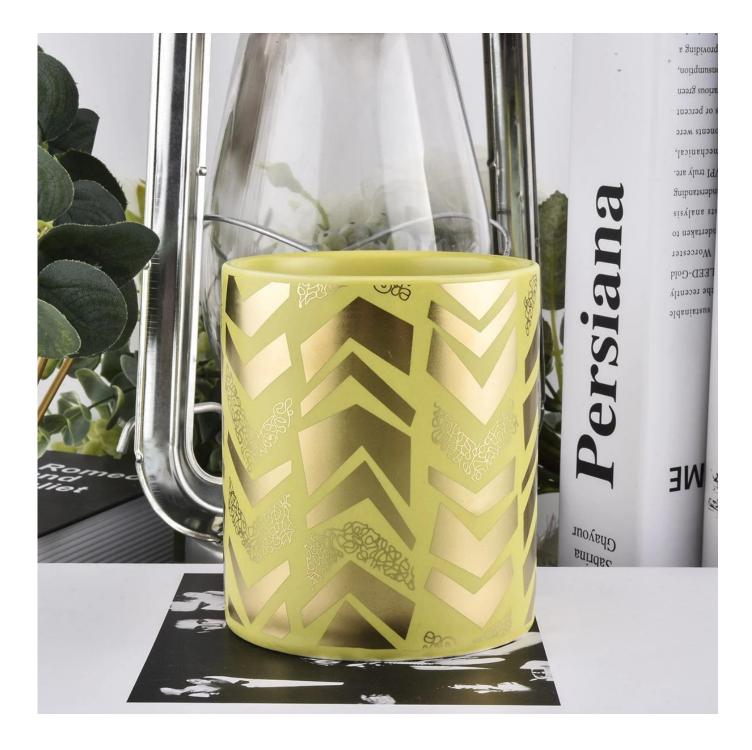

Contact us: sales8@sunnyglassware.com for more details

| product name | Custom Gold Decal On Ceramic Candle Vessels |
|--------------|---------------------------------------------|
| Article      | SGXYT19120910                               |

| Cut it                  | Top dia: 88mm<br>Bottom dia: 88mm<br>Height: 101mm<br>Weight: 381g<br>Capacity: 422ml                                                                                                                                     |
|-------------------------|---------------------------------------------------------------------------------------------------------------------------------------------------------------------------------------------------------------------------|
| Capacity                | candle holders of different sizes etc. It's available                                                                                                                                                                     |
| Sampling time           | <ul><li>1.5 days if the shape and size of the products exist</li><li>2.15 days if you need a new shape and size of the products</li></ul>                                                                                 |
| package                 | Regular security packing 24 pieces / 36 pieces / 48 pieces and so on for export carton with egg divider                                                                                                                   |
| MOQ                     | 3000pcs                                                                                                                                                                                                                   |
| Delivery time           | Within 55 days of order confirmation                                                                                                                                                                                      |
| Payment terms           | 30% deposit by T / T in advance, the balance after showing the copy of B / L $$                                                                                                                                           |
| Product characteristics | <ol> <li>High quality and competitive prices</li> <li>ASTM test</li> <li>Ecological</li> <li>It is widely aimed at weddings, parties, home, bars etc.</li> <li>ceramic contianer with transmutation decoration</li> </ol> |