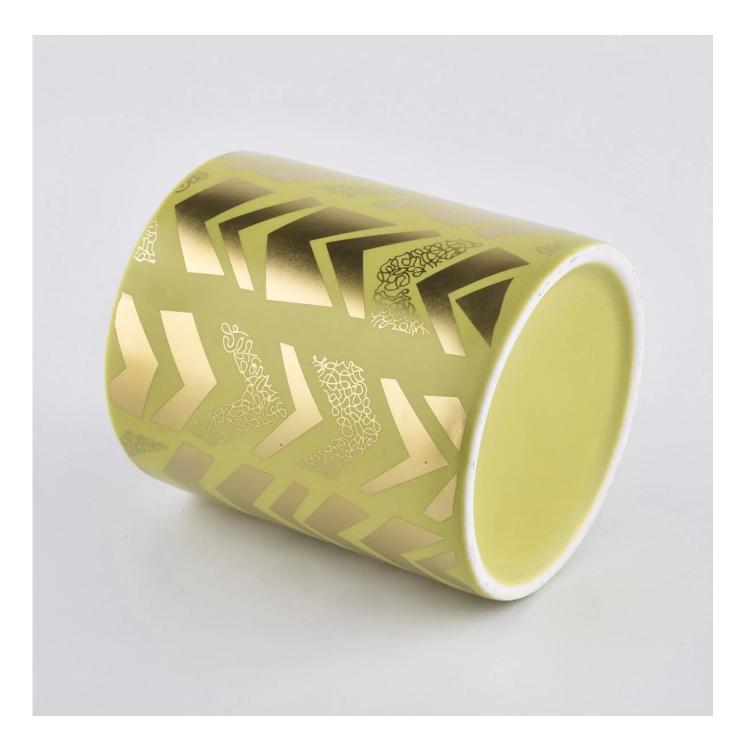

| Cut it                  | Top dia: 88mm<br>Bottom dia: 88mm<br>Height: 101mm<br>Weight: 381g<br>Capacity: 422ml                                                                                                                                     |
|-------------------------|---------------------------------------------------------------------------------------------------------------------------------------------------------------------------------------------------------------------------|
| Capacity                | candle holders of different sizes etc. It's available                                                                                                                                                                     |
| Sampling time           | <ul><li>1.5 days if the shape and size of the products exist</li><li>2.15 days if you need a new shape and size of the products</li></ul>                                                                                 |
| package                 | Regular security packing 24 pieces / 36 pieces / 48 pieces and so on for export carton with egg divider                                                                                                                   |
| MOQ                     | 3000pcs                                                                                                                                                                                                                   |
| Delivery time           | Within 55 days of order confirmation                                                                                                                                                                                      |
| Payment terms           | 30% deposit by T / T in advance, the balance after showing the copy of B / L $$                                                                                                                                           |
| Product characteristics | <ol> <li>High quality and competitive prices</li> <li>ASTM test</li> <li>Ecological</li> <li>It is widely aimed at weddings, parties, home, bars etc.</li> <li>ceramic contianer with transmutation decoration</li> </ol> |