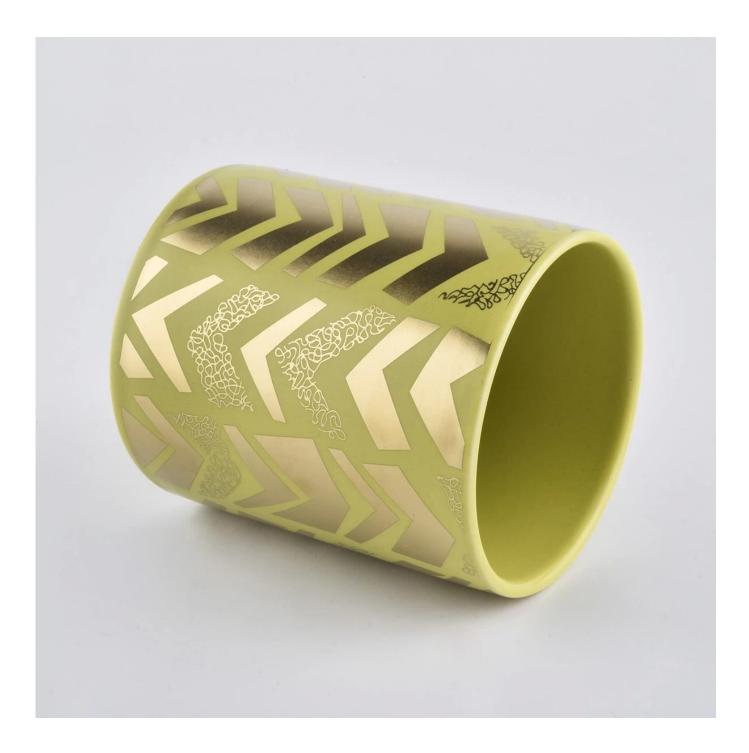

| Cut it                  | Top dia: 88mm<br>Bottom dia: 88mm<br>Height: 101mm<br>Weight: 381g<br>Capacity: 422ml                                                                                                                                     |
|-------------------------|---------------------------------------------------------------------------------------------------------------------------------------------------------------------------------------------------------------------------|
| Capacity                | candle holders of different sizes etc. It's available                                                                                                                                                                     |
| Sampling time           | <ul><li>1.5 days if the shape and size of the products exist</li><li>2.15 days if you need a new shape and size of the products</li></ul>                                                                                 |
| package                 | Regular security packing 24 pieces / 36 pieces / 48 pieces and so on for export carton with egg divider                                                                                                                   |
| MOQ                     | 3000pcs                                                                                                                                                                                                                   |
| Delivery time           | Within 55 days of order confirmation                                                                                                                                                                                      |
| Payment terms           | 30% deposit by T / T in advance, the balance after showing the copy of B / L $$                                                                                                                                           |
| Product characteristics | <ol> <li>High quality and competitive prices</li> <li>ASTM test</li> <li>Ecological</li> <li>It is widely aimed at weddings, parties, home, bars etc.</li> <li>ceramic contianer with transmutation decoration</li> </ol> |