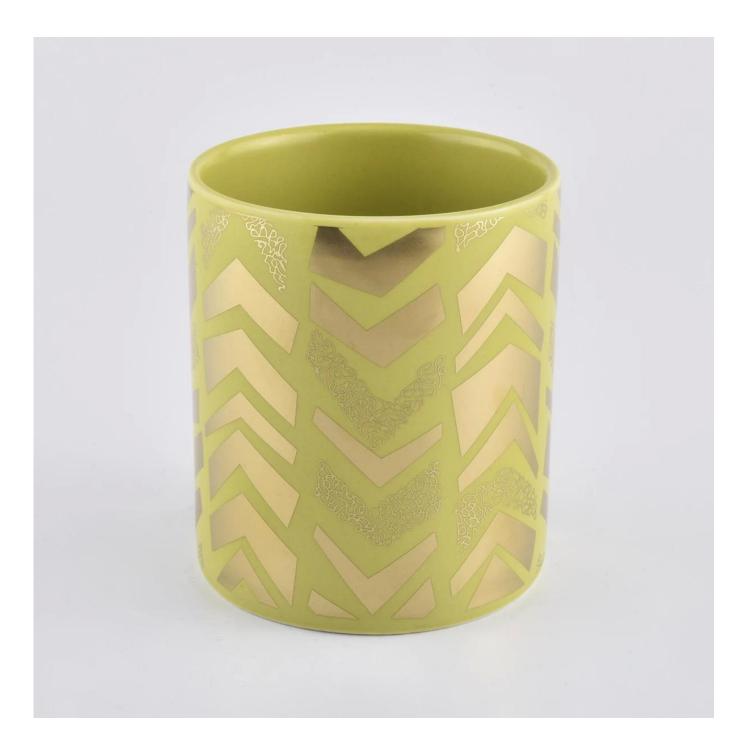

| Cut it                  | Top dia: 88mm<br>Bottom dia: 88mm<br>Height: 101mm<br>Weight: 381g<br>Capacity: 422ml                                                                                                                                     |
|-------------------------|---------------------------------------------------------------------------------------------------------------------------------------------------------------------------------------------------------------------------|
| Capacity                | candle holders of different sizes etc. It's available                                                                                                                                                                     |
| Sampling time           | <ul><li>1.5 days if the shape and size of the products exist</li><li>2.15 days if you need a new shape and size of the products</li></ul>                                                                                 |
| package                 | Regular security packing 24 pieces / 36 pieces / 48 pieces and so on for export carton with egg divider                                                                                                                   |
| MOQ                     | 3000pcs                                                                                                                                                                                                                   |
| Delivery time           | Within 55 days of order confirmation                                                                                                                                                                                      |
| Payment terms           | 30% deposit by T / T in advance, the balance after showing the copy of B / L $$                                                                                                                                           |
| Product characteristics | <ol> <li>High quality and competitive prices</li> <li>ASTM test</li> <li>Ecological</li> <li>It is widely aimed at weddings, parties, home, bars etc.</li> <li>ceramic contianer with transmutation decoration</li> </ol> |