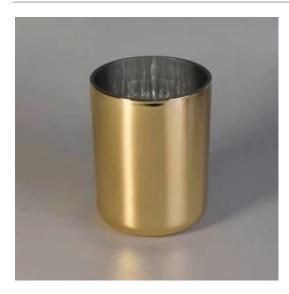

### **Product Details**

#### Flexible size design allows your market to grow rapidly

Item No::SGJD10125 Top dia: 100mm Bottom dia:92mm Height: 125mm Weight: 600g Capacity: 630ml MOQ:1000pcs Custom designs and different sizes available