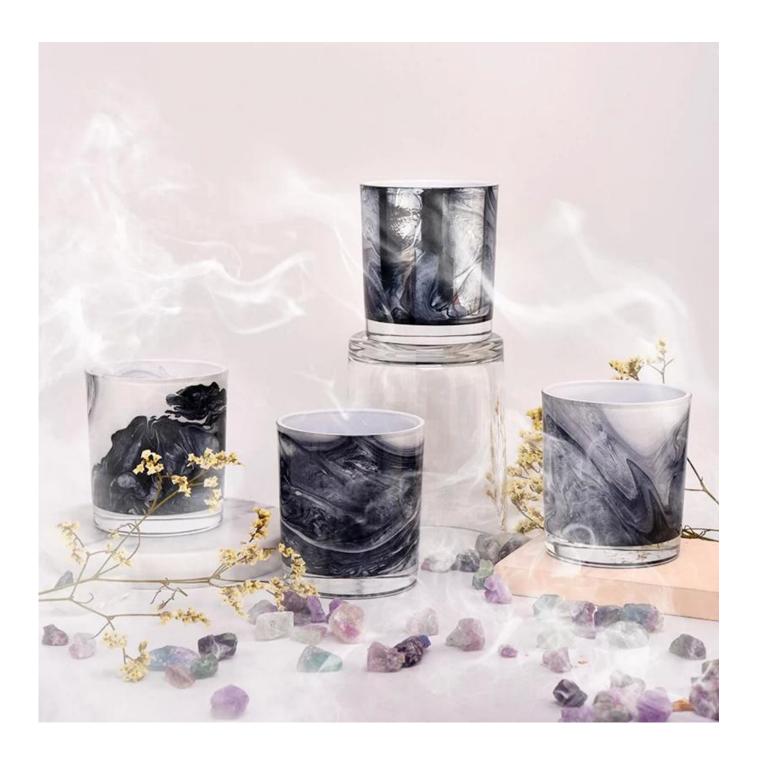

# Custom Glass Candle Holders 8oz Glass Jar Wholesale Handmade Painting

Sunny Glassware not only places  $\mathsf{OEM}$  /  $\mathsf{DM}$  orders, but also helps many brands to start with product concepts.

Item number: SGZT22070622

Top diameter: 80mm Bottom diameter: 74mm

Measure Height: 90m

Weight: 287g Capacity: 300ml

Packing Normal packing, Individual gift box, PVC box, window box, color box, white box, etc

Usage

Home decor, Wedding Decoration, Wedding Favors, Decoration enhancement Occasion