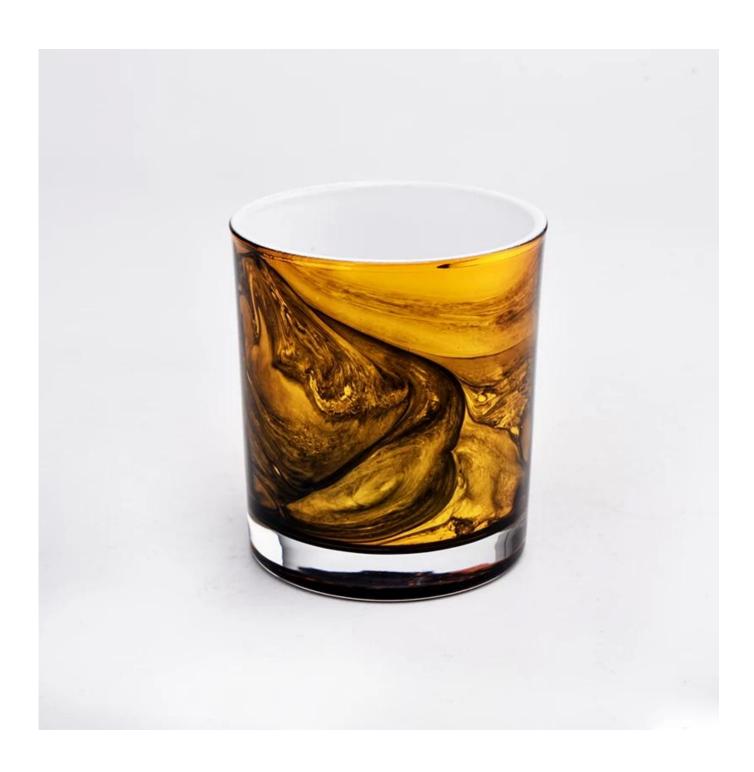

# Custom Glass Candle Holders 8oz Glass Jar Wholesale Handmade Painting

Sunny Glassware not only places  $\mathsf{OEM}$  /  $\mathsf{DM}$  orders, but also helps many brands to start with product concepts.

Item number: SGZT22070622

Top diameter: 80mm Bottom diameter: 74mm

Measure Height: 90m

Weight: 287g Capacity: 300ml

Packing Normal packing, Individual gift box, PVC box, window box, color box, white box, etc

Usage

Home decor, Wedding Decoration, Wedding Favors, Decoration enhancement Occasion