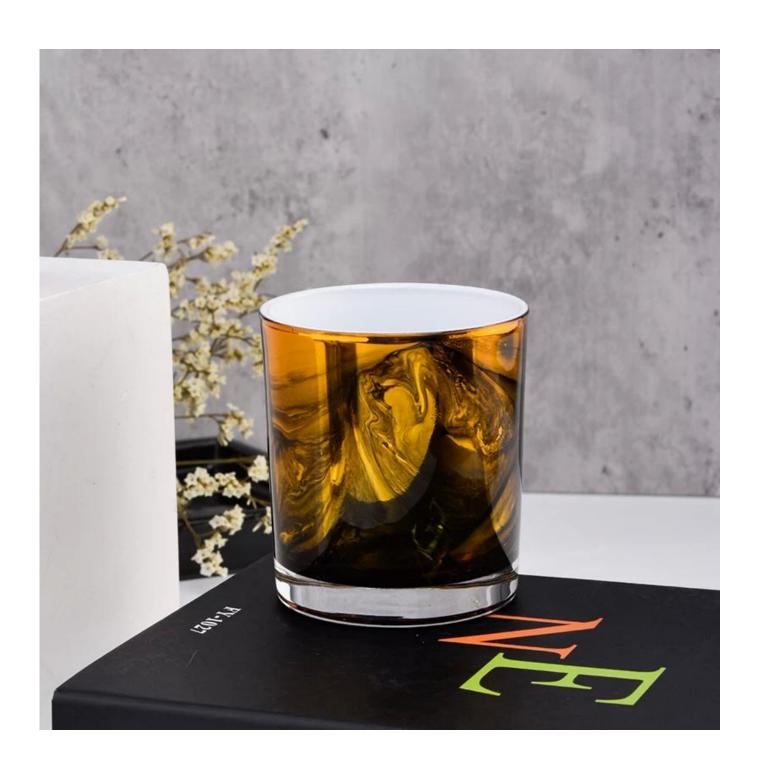

# Custom Glass Candle Holders 8oz Glass Jar Wholesale Handmade Painting

Sunny Glassware not only places  $\mathsf{OEM}$  /  $\mathsf{DM}$  orders, but also helps many brands to start with product concepts.

Item number: SGZT22070622

Top diameter: 80mm Bottom diameter: 74mm

Measure Height: 90m

Weight: 287g Capacity: 300ml

Packing Normal packing, Individual gift box, PVC box, window box, color box, white box, etc

Usage

Home decor, Wedding Decoration, Wedding Favors, Decoration enhancement Occasion