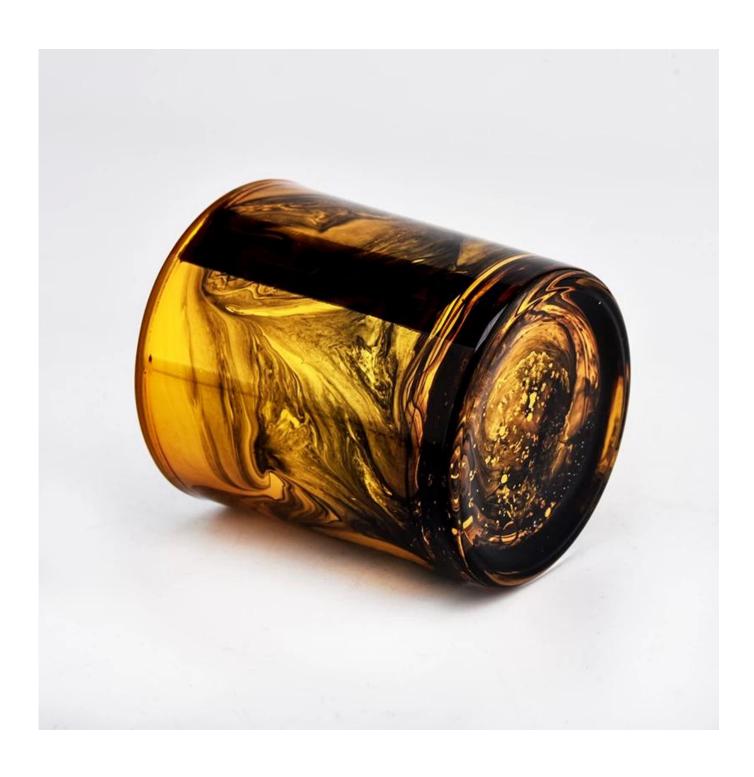

Item number: SGZT22070622

Top diameter: 80mm Bottom diameter: 74mm

Measure Height: 90m

Weight: 287g Capacity: 300ml

Packing Normal packing, Individual gift box, PVC box, window box, color box, white box, etc

Usage

Home decor, Wedding Decoration, Wedding Favors, Decoration enhancement Occasion