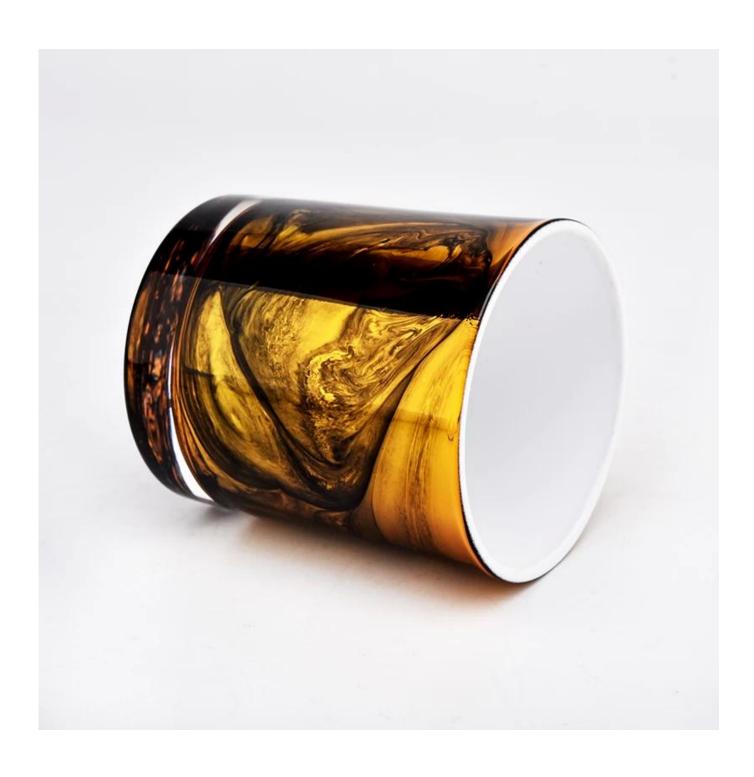

Item number: SGZT22070622

Top diameter: 80mm Bottom diameter: 74mm

Measure Height: 90m

Weight: 287g Capacity: 300ml

Packing Normal packing, Individual gift box, PVC box, window box, color box, white box, etc

Usage

Home decor, Wedding Decoration, Wedding Favors, Decoration enhancement Occasion