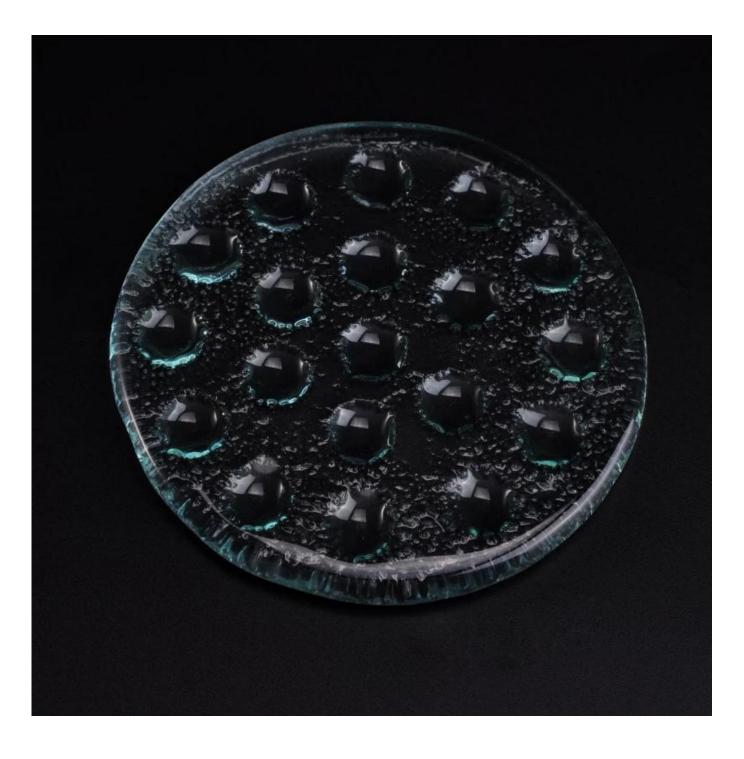

# **Custom Gift Glass Coaster**

| All Marian              |                                                                                                                                                                                                                 |
|-------------------------|-----------------------------------------------------------------------------------------------------------------------------------------------------------------------------------------------------------------|
| Product Details         |                                                                                                                                                                                                                 |
| ltem number.            | SGQXD16082909                                                                                                                                                                                                   |
| Material                | Glass                                                                                                                                                                                                           |
| Craft & Deep processing | Hot bending                                                                                                                                                                                                     |
| Sample time             | <ol> <li>5 days if there is existing stock of this design.</li> <li>10 days, if you need a new design or size.</li> </ol>                                                                                       |
| Cautions                | <ol> <li>Please put it in the place where children can not reach.</li> <li>Avoid dropping, Collision and strong impact.</li> <li>To prevent it from cracking, do not put it over open fire directly.</li> </ol> |
| The Features            | 1. High quality <u>glass plate</u> .<br>2. Eco-friendly.<br>3. Pass FDA test, IS09001: 2008<br>4. Available for microwave oven.                                                                                 |

## **Descriptions**

This unique glass coaster is a good gift to your employee for some events or anniveraries. Custom design & size, logo printing are available.