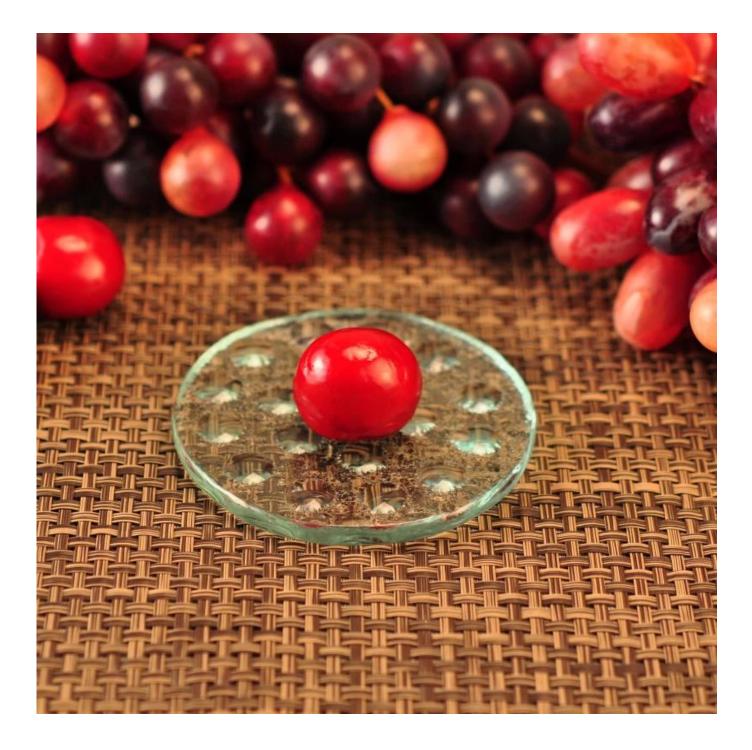

# **Custom Gift Glass Coaster**

| All Marian              |                                                                                                                                                                                                                 |
|-------------------------|-----------------------------------------------------------------------------------------------------------------------------------------------------------------------------------------------------------------|
| Product Details         |                                                                                                                                                                                                                 |
| ltem number.            | SGQXD16082909                                                                                                                                                                                                   |
| Material                | Glass                                                                                                                                                                                                           |
| Craft & Deep processing | Hot bending                                                                                                                                                                                                     |
| Sample time             | <ol> <li>5 days if there is existing stock of this design.</li> <li>10 days, if you need a new design or size.</li> </ol>                                                                                       |
| Cautions                | <ol> <li>Please put it in the place where children can not reach.</li> <li>Avoid dropping, Collision and strong impact.</li> <li>To prevent it from cracking, do not put it over open fire directly.</li> </ol> |
| The Features            | 1. High quality <u>glass plate</u> .<br>2. Eco-friendly.<br>3. Pass FDA test, IS09001: 2008<br>4. Available for microwave oven.                                                                                 |

## **Descriptions**

This unique glass coaster is a good gift to your employee for some events or anniveraries. Custom design & size, logo printing are available.