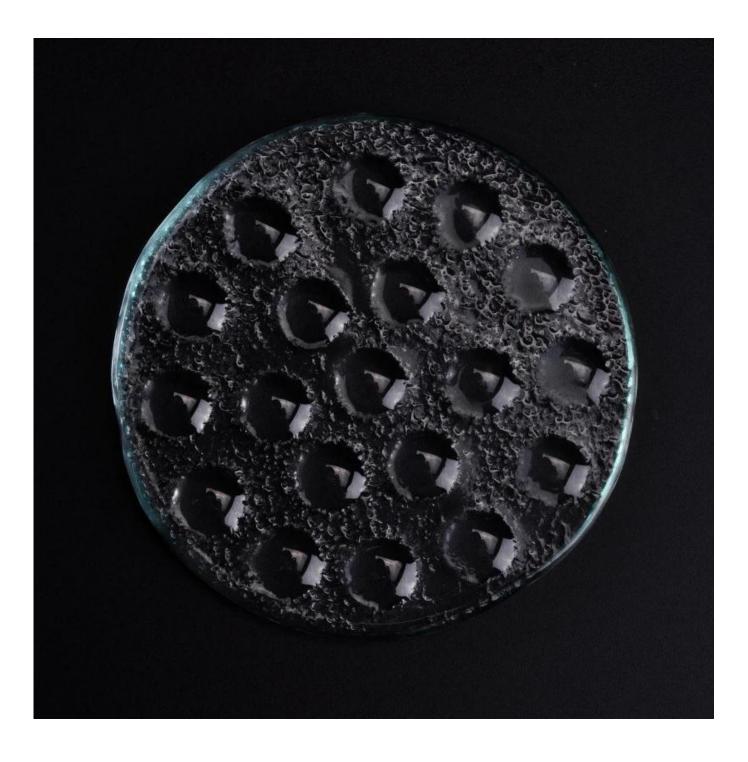

# **Custom Gift Glass Coaster**

| All Marian              |                                                                                                                                                                                                                 |
|-------------------------|-----------------------------------------------------------------------------------------------------------------------------------------------------------------------------------------------------------------|
| Product Details         |                                                                                                                                                                                                                 |
| ltem number.            | SGQXD16082909                                                                                                                                                                                                   |
| Material                | Glass                                                                                                                                                                                                           |
| Craft & Deep processing | Hot bending                                                                                                                                                                                                     |
| Sample time             | <ol> <li>5 days if there is existing stock of this design.</li> <li>10 days, if you need a new design or size.</li> </ol>                                                                                       |
| Cautions                | <ol> <li>Please put it in the place where children can not reach.</li> <li>Avoid dropping, Collision and strong impact.</li> <li>To prevent it from cracking, do not put it over open fire directly.</li> </ol> |
| The Features            | 1. High quality <u>glass plate</u> .<br>2. Eco-friendly.<br>3. Pass FDA test, IS09001: 2008<br>4. Available for microwave oven.                                                                                 |

## **Descriptions**

This unique glass coaster is a good gift to your employee for some events or anniveraries. Custom design & size, logo printing are available.