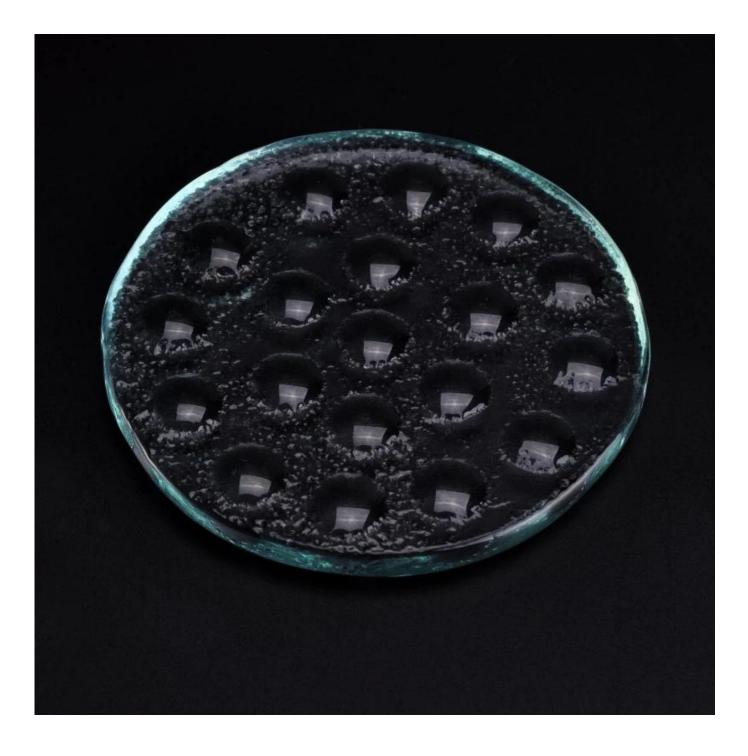

# **Custom Gift Glass Coaster**

| All Marian              |                                                                                                                                                                                                                 |
|-------------------------|-----------------------------------------------------------------------------------------------------------------------------------------------------------------------------------------------------------------|
| Product Details         |                                                                                                                                                                                                                 |
| ltem number.            | SGQXD16082909                                                                                                                                                                                                   |
| Material                | Glass                                                                                                                                                                                                           |
| Craft & Deep processing | Hot bending                                                                                                                                                                                                     |
| Sample time             | <ol> <li>5 days if there is existing stock of this design.</li> <li>10 days, if you need a new design or size.</li> </ol>                                                                                       |
| Cautions                | <ol> <li>Please put it in the place where children can not reach.</li> <li>Avoid dropping, Collision and strong impact.</li> <li>To prevent it from cracking, do not put it over open fire directly.</li> </ol> |
| The Features            | 1. High quality <u>glass plate</u> .<br>2. Eco-friendly.<br>3. Pass FDA test, IS09001: 2008<br>4. Available for microwave oven.                                                                                 |

## **Descriptions**

This unique glass coaster is a good gift to your employee for some events or anniveraries. Custom design & size, logo printing are available.