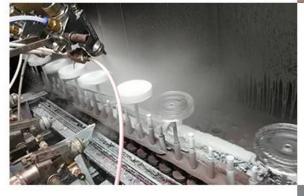

## **DEEP PROCESSING**

## **02** LASER ENGRAVING

**03** SPRAYING

## **04** VACUUM ELECTROPLATING

**05** SCREEN PRINTING and the second