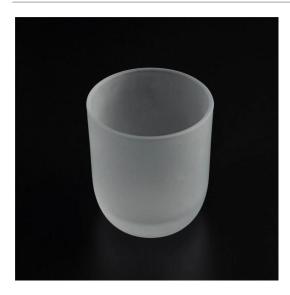

### **Product Details**

#### Flexible size design allows your market to grow rapidly

Item No.:SGJB2309A Top Dia: 75MM Dia bottom: 57MM Height: 85mm Capacity: 252ml Weight: 240G

Min order quantity:3000pcs

Custom designs and different sizes available