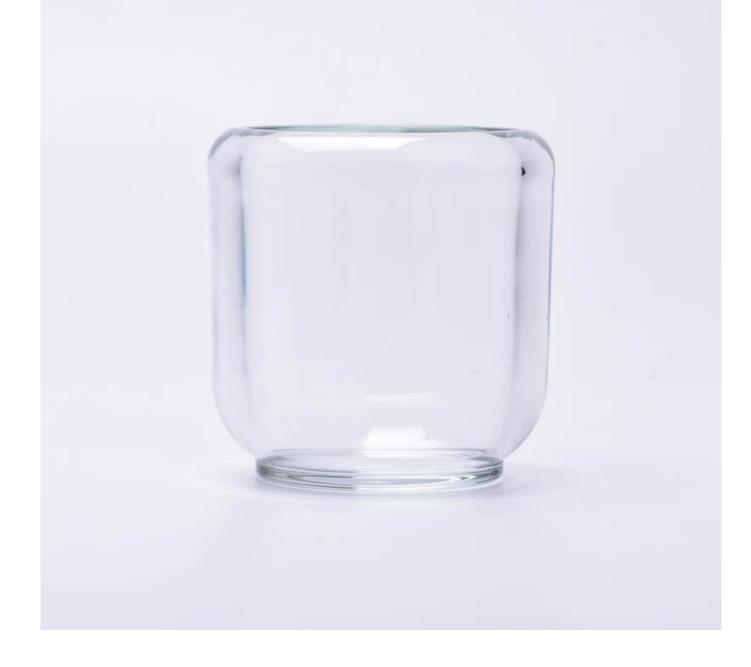

| Measure           | Item:SGCX23042710<br>Top dia:68mm<br>Bottom dia: 60mm<br>Height: 85mm<br>Weight: 412g<br>Capacity: 243ml |
|-------------------|----------------------------------------------------------------------------------------------------------|
| Packing           | Normal packing,Individual gift box, PVC box, window box, color box, white box, etc                       |
| Delivery time     | Within 35 days after the sample and order confirmed                                                      |
| Payment term      | 30% deposit by T/T in advance and the balance against the copy of B/L                                    |
| Shipment          | By sea,by air,by Express and your shipping agent is acceptable                                           |
| Usage<br>Occasion | Home decor,Wedding Decoration,Wedding Favors,Decoration enhancement                                      |