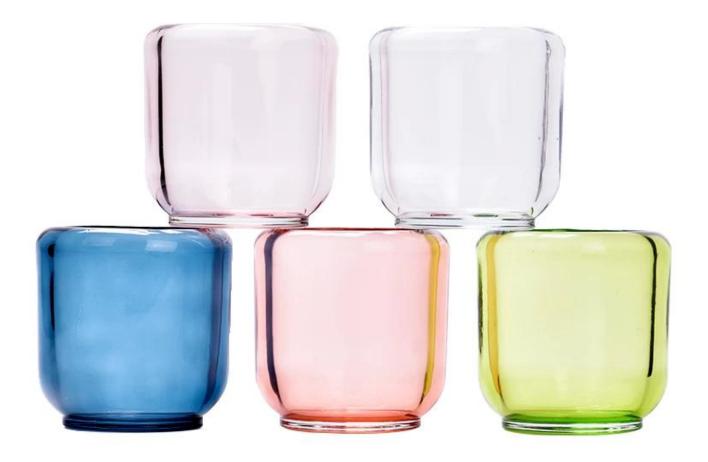

Sunny keep engaged in glassware designing and manufacturing, there are more than 10 product lines available from hand blown craft to machine pressed, machine blown and IS machine made etc., and various kinds of deep processing technologies can be customized such as color sprayed, laser printing, decal print, electroplate, frosted, screen printing, sandblasted and ion plating etc. ISO 9001:2008/2015, Enterprise Intellectual Property and Green & Social Compliance Statement certificates were issued by the thirdparty certification companies.