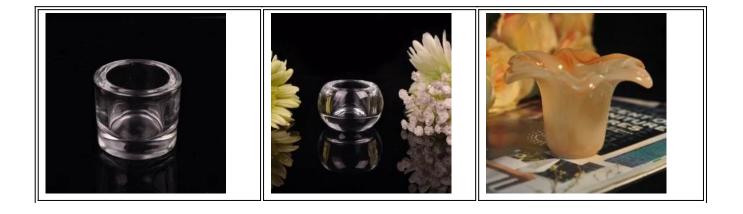

<u>Cylinder tealight candle</u> <u>holder</u> <u>Round small tealight</u> <u>holder</u> Flower shape cylinder jade amber color decorative glass candle jar candle holder

Factory Show