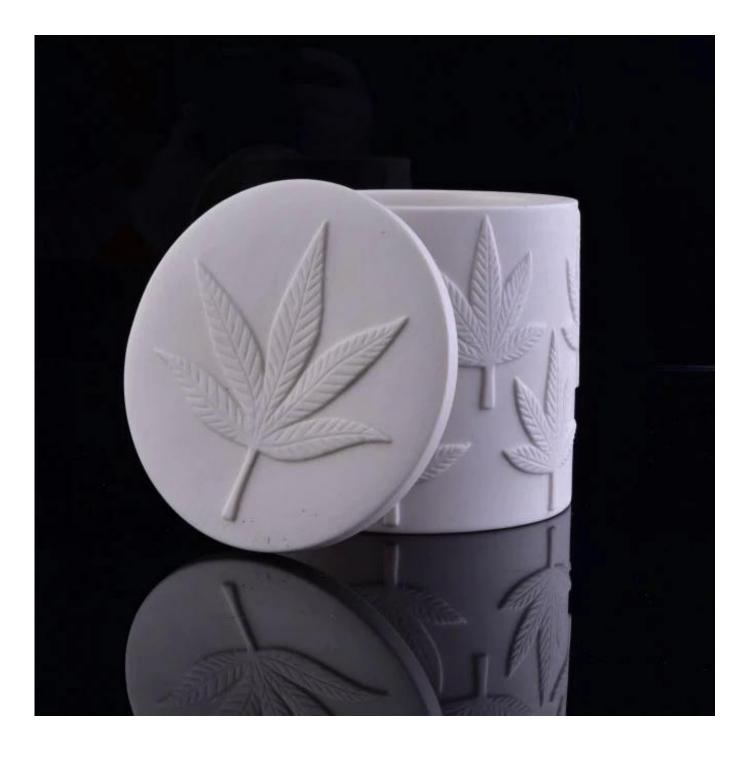

## **Custom Embossed Logo White Ceramic Candle Jar With Lid**

| Item Name       | Custom Embossed Logo White Ceramic Candle Jar With Lid                                                                                                                                                |
|-----------------|-------------------------------------------------------------------------------------------------------------------------------------------------------------------------------------------------------|
| ltem No.        | SGYS16103101                                                                                                                                                                                          |
| Size            | Top dia: 96mm<br>Bottom dia:96mm<br>Height: 85mm<br>Capacity: 410ml<br>Weight: 376g                                                                                                                   |
| Brand name      | Sunny Glassware                                                                                                                                                                                       |
| Sample time     | <ol> <li>5 days to exist in the shape and size of the products</li> <li>15 days if you need new shape and size of products</li> </ol>                                                                 |
| Packing         | Security packaging normal 24pcs / 36pcs / 48pcs per carton etc. export with egg divider                                                                                                               |
| Моq             | 5,000pcs                                                                                                                                                                                              |
| Delivery time   | Within 35 days after order confirmed                                                                                                                                                                  |
| Payment terms   | 30% deposit by T / T in advance, the balance after showing the copy of B / L                                                                                                                          |
| Product Feature | <ol> <li>High quality and competitive prices</li> <li>Meet FDA, SGS, LFGB test etc.</li> <li>Eco-friendly</li> <li>Widely applies to wedding, party, house, bar etc.</li> <li>Machine made</li> </ol> |