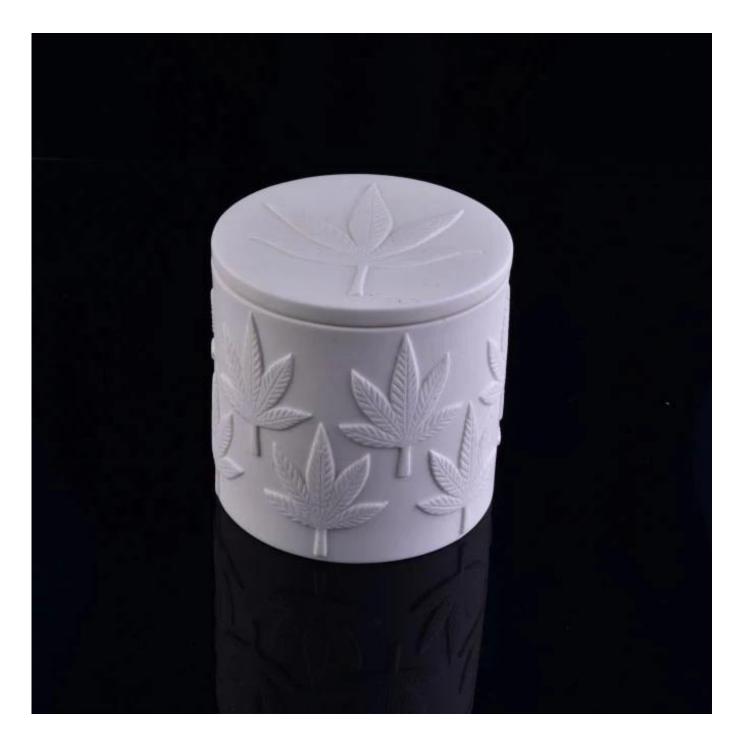

## **Custom Embossed Logo White Ceramic Candle Jar With Lid**

| Item Name       | Custom Embossed Logo White Ceramic Candle Jar With Lid                                                                                                                                                |
|-----------------|-------------------------------------------------------------------------------------------------------------------------------------------------------------------------------------------------------|
| ltem No.        | SGYS16103101                                                                                                                                                                                          |
| Size            | Top dia: 96mm<br>Bottom dia:96mm<br>Height: 85mm<br>Capacity: 410ml<br>Weight: 376g                                                                                                                   |
| Brand name      | Sunny Glassware                                                                                                                                                                                       |
| Sample time     | <ol> <li>5 days to exist in the shape and size of the products</li> <li>15 days if you need new shape and size of products</li> </ol>                                                                 |
| Packing         | Security packaging normal 24pcs / 36pcs / 48pcs per carton etc. export with egg divider                                                                                                               |
| Моq             | 5,000pcs                                                                                                                                                                                              |
| Delivery time   | Within 35 days after order confirmed                                                                                                                                                                  |
| Payment terms   | 30% deposit by T / T in advance, the balance after showing the copy of B / L                                                                                                                          |
| Product Feature | <ol> <li>High quality and competitive prices</li> <li>Meet FDA, SGS, LFGB test etc.</li> <li>Eco-friendly</li> <li>Widely applies to wedding, party, house, bar etc.</li> <li>Machine made</li> </ol> |