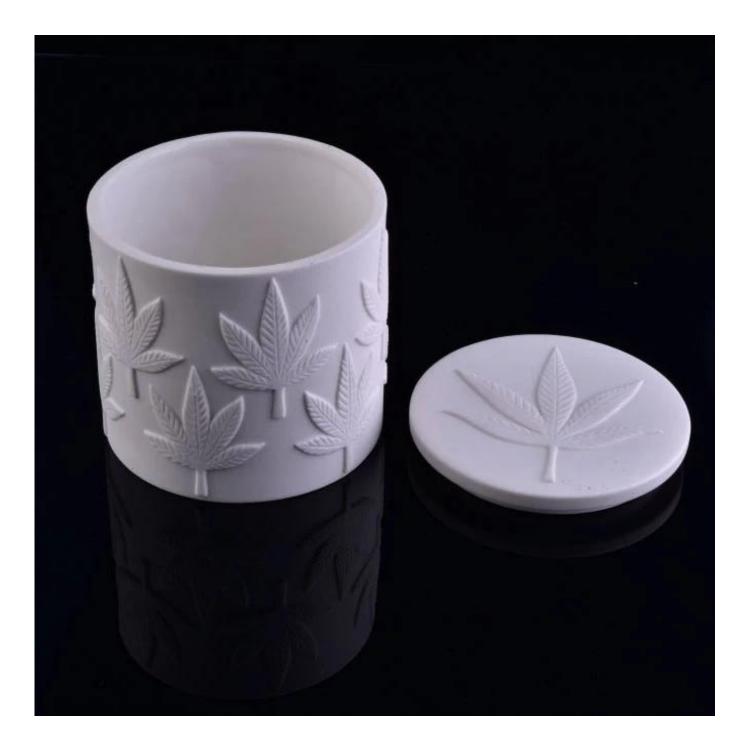

## **Custom Embossed Logo White Ceramic Candle Jar With Lid**

| Item Name       | Custom Embossed Logo White Ceramic Candle Jar With Lid                                                                                                                                                |
|-----------------|-------------------------------------------------------------------------------------------------------------------------------------------------------------------------------------------------------|
| ltem No.        | SGYS16103101                                                                                                                                                                                          |
| Size            | Top dia: 96mm<br>Bottom dia:96mm<br>Height: 85mm<br>Capacity: 410ml<br>Weight: 376g                                                                                                                   |
| Brand name      | Sunny Glassware                                                                                                                                                                                       |
| Sample time     | <ol> <li>5 days to exist in the shape and size of the products</li> <li>15 days if you need new shape and size of products</li> </ol>                                                                 |
| Packing         | Security packaging normal 24pcs / 36pcs / 48pcs per carton etc. export with egg divider                                                                                                               |
| Моq             | 5,000pcs                                                                                                                                                                                              |
| Delivery time   | Within 35 days after order confirmed                                                                                                                                                                  |
| Payment terms   | 30% deposit by T / T in advance, the balance after showing the copy of B / L                                                                                                                          |
| Product Feature | <ol> <li>High quality and competitive prices</li> <li>Meet FDA, SGS, LFGB test etc.</li> <li>Eco-friendly</li> <li>Widely applies to wedding, party, house, bar etc.</li> <li>Machine made</li> </ol> |