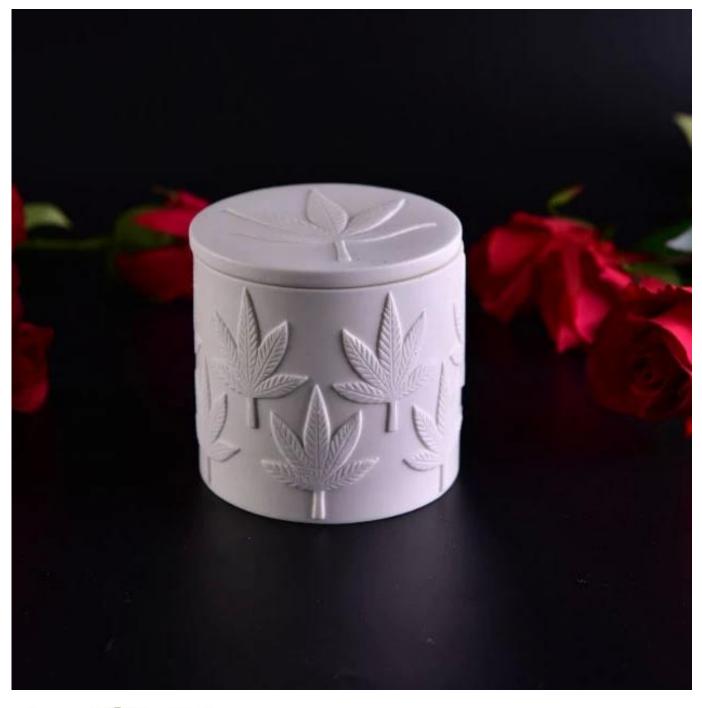

## **Custom Embossed Logo White Ceramic Candle Jar With Lid**

| Item Name       | Custom Embossed Logo White Ceramic Candle Jar With Lid                                                                                                                                                |
|-----------------|-------------------------------------------------------------------------------------------------------------------------------------------------------------------------------------------------------|
| ltem No.        | SGYS16103101                                                                                                                                                                                          |
| Size            | Top dia: 96mm<br>Bottom dia:96mm<br>Height: 85mm<br>Capacity: 410ml<br>Weight: 376g                                                                                                                   |
| Brand name      | Sunny Glassware                                                                                                                                                                                       |
| Sample time     | <ol> <li>5 days to exist in the shape and size of the products</li> <li>15 days if you need new shape and size of products</li> </ol>                                                                 |
| Packing         | Security packaging normal 24pcs / 36pcs / 48pcs per carton etc. export with egg divider                                                                                                               |
| Моq             | 5,000pcs                                                                                                                                                                                              |
| Delivery time   | Within 35 days after order confirmed                                                                                                                                                                  |
| Payment terms   | 30% deposit by T / T in advance, the balance after showing the copy of B / L                                                                                                                          |
| Product Feature | <ol> <li>High quality and competitive prices</li> <li>Meet FDA, SGS, LFGB test etc.</li> <li>Eco-friendly</li> <li>Widely applies to wedding, party, house, bar etc.</li> <li>Machine made</li> </ol> |