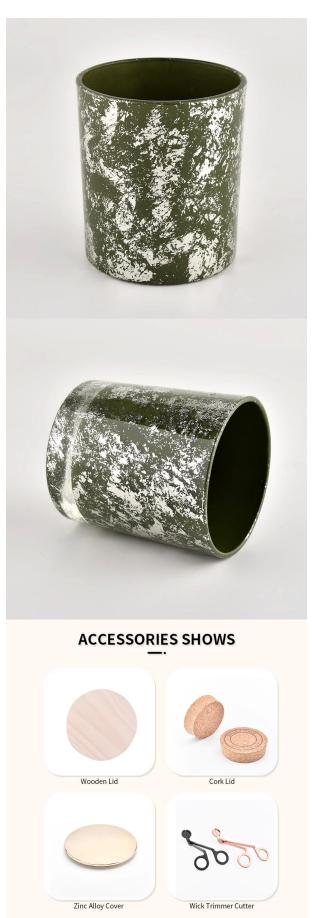

# Flexible size design can be expanded quickly Your market

Top DIA.: 80mm

Bottom diameter: 74mm

Height: 90mm. Capacity: 300ml. Weight: 290g

We translate your ideas into creative spices products, we sell yourself in the local market.

#### feature of product

- 1. High quality home decorative glass incense bottle.
- 2. Applicable to hotel, wedding, etc.
- 3. Meet the function of ASTM test products.