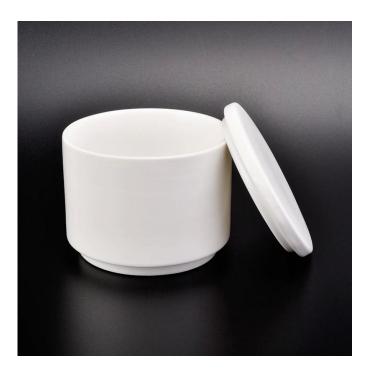

# **Custom Cylinder White Black Ceramic Candle Jar for Candle** Making 10oz with Lid

Sunny Glassware not only makes OEM/ODM orders, but also helps many brands start with product concepts.

Why choose Sunny

#### Flexible size design can quickly expand your market

Item no.: SGYSY18110501 Dia: 95mm Height: 70mm Weight: 286 g Capacity: 310 ml

lid 95x15mm MOQ: 3,000 PCS

We turn your ideas into creative fragrance products and sell them in the local market.