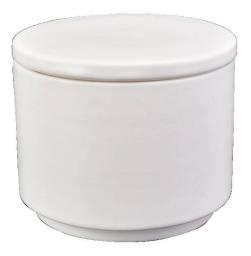

# **Custom Cylinder White Black Ceramic Candle Jar for Candle** Making 10oz with Lid

Sunny Glassware not only makes OEM/ODM orders, but also helps many brands start with product concepts.

Why choose Sunny

#### Flexible size design can quickly expand your market

Item no.: SGYSY18110501 Dia: 95mm Height: 70mm Weight: 286 g Capacity: 310 ml

lid 95x15mm MOQ: 3,000 PCS

We turn your ideas into creative fragrance products and sell them in the local market.