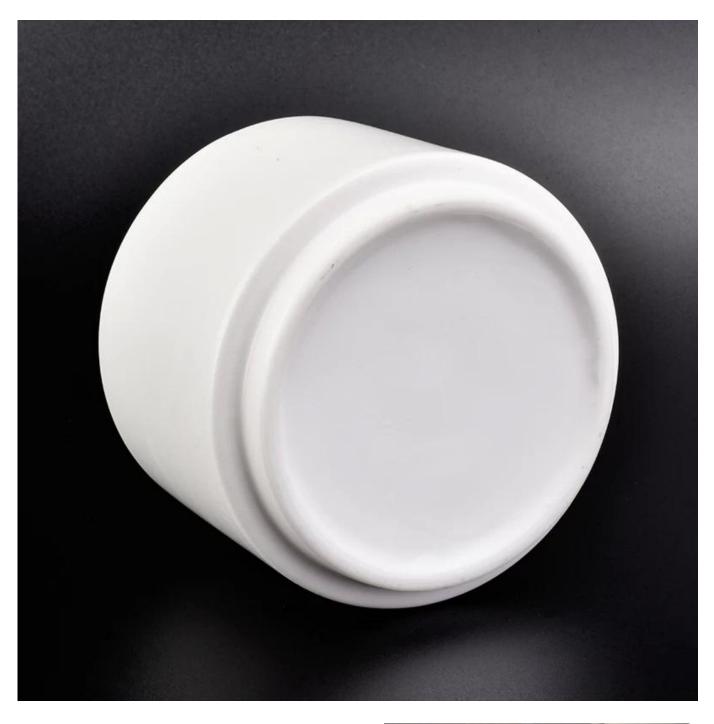

#### Flexible size design can quickly expand your market

Item no.: SGYSY18110501 Dia: 95mm Height: 70mm Weight: 286 g Capacity: 310 ml

lid 95x15mm MOQ: 3,000 PCS

We turn your ideas into creative fragrance products and sell them in the local market.

## **Product Features**

 Home decoration glass perfume bottle of high quality.
Suitable for use in hotel, wedding, etc.
Meet the ASTM test product

3. Meet the ASTM test product features.