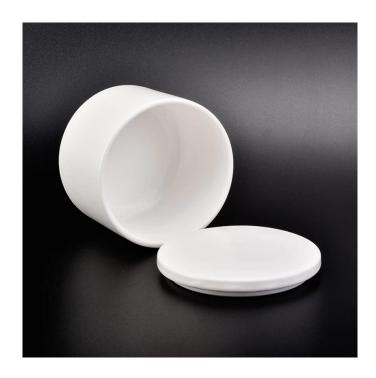

# **Custom Cylinder White Black Ceramic Candle Jar for Candle** Making 10oz with Lid

Sunny Glassware not only makes OEM/ODM orders, but also helps many brands start with product concepts.

Why choose Sunny

#### Flexible size design can quickly expand your market

Item no.: SGYSY18110501 Dia: 95mm Height: 70mm Weight: 286 g Capacity: 310 ml

lid 95x15mm MOQ: 3,000 PCS

We turn your ideas into creative fragrance products and sell them in the local market.