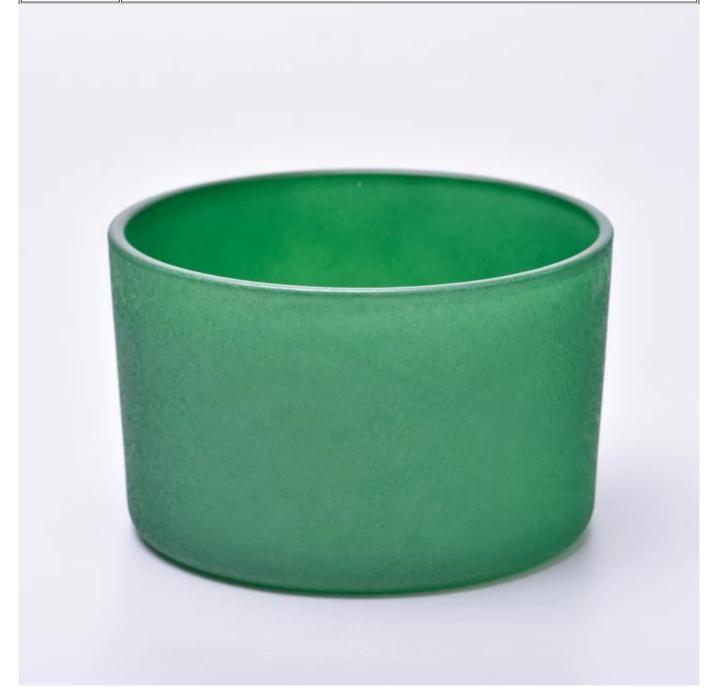

## Custom Cylinder Glass candle jar for candle making matte candle container

Sunny Glasswares not only places OEM / ODM orders, but also helps many brands to start with product concepts.

| 1-            |                                                                                     |
|---------------|-------------------------------------------------------------------------------------|
| Measure       | Item:SGJD23042704                                                                   |
|               | Top dia: 129mm                                                                      |
|               | bottom dia: 121mm                                                                   |
|               | Height: 79mm                                                                        |
|               | Weight: 543g                                                                        |
|               | Capacity: 730ml                                                                     |
| Packing       | Normal packing, Individual gift box, PVC box, window box, color box, white box, etc |
| Delivery time | Within 35 days after the sample and order confirmed                                 |
| Payment term  | 30% deposit by T/T in advance and the balance against the copy of B/L               |
| Shipment      | By sea,by air,by Express and your shipping agent is acceptable                      |
| Usage         | Home decor, Wedding Decoration, Wedding Favors, Decoration enhancement              |
| Occasion      |                                                                                     |