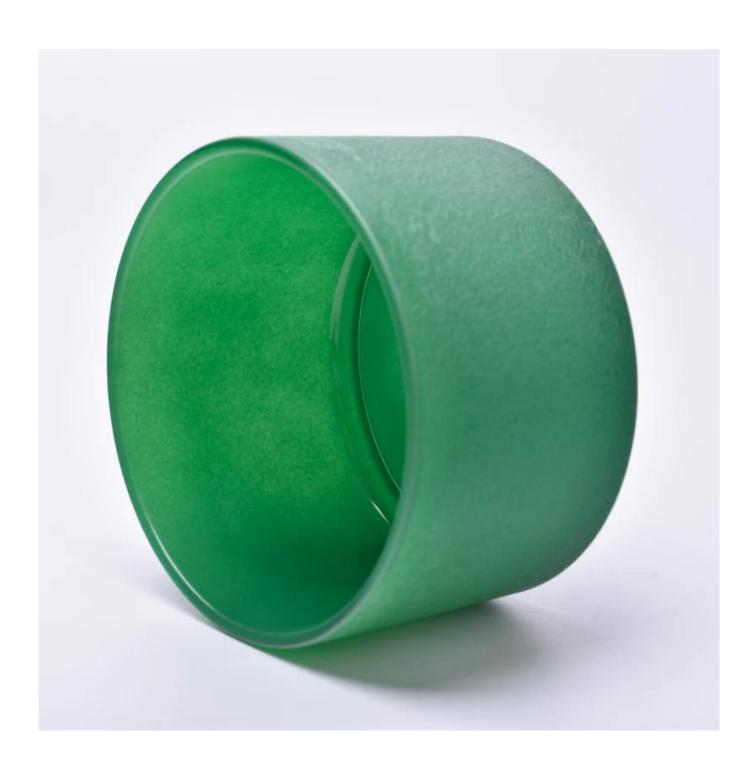

## Custom Cylinder Glass candle jar for candle making matte candle container

Sunny Glasswares not only places OEM / ODM orders, but also helps many brands to start with product concepts.

| 1-            |                                                                                     |
|---------------|-------------------------------------------------------------------------------------|
| Measure       | Item:SGJD23042704                                                                   |
|               | Top dia: 129mm                                                                      |
|               | bottom dia: 121mm                                                                   |
|               | Height: 79mm                                                                        |
|               | Weight: 543g                                                                        |
|               | Capacity: 730ml                                                                     |
| Packing       | Normal packing, Individual gift box, PVC box, window box, color box, white box, etc |
| Delivery time | Within 35 days after the sample and order confirmed                                 |
| Payment term  | 30% deposit by T/T in advance and the balance against the copy of B/L               |
| Shipment      | By sea,by air,by Express and your shipping agent is acceptable                      |
| Usage         | Home decor, Wedding Decoration, Wedding Favors, Decoration enhancement              |
| Occasion      |                                                                                     |