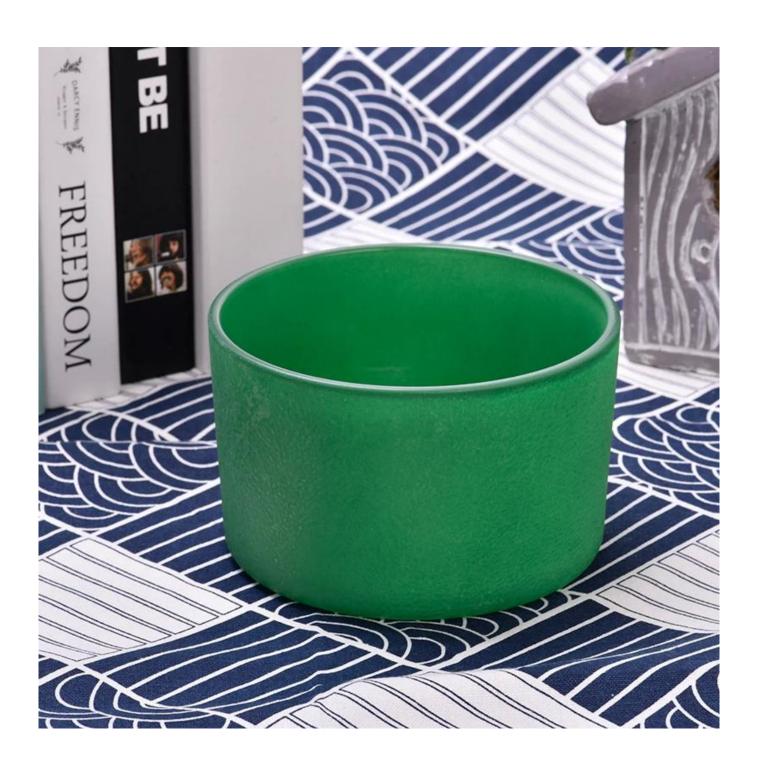

## Custom Cylinder Glass candle jar for candle making matte candle container

Sunny Glasswares not only places OEM / ODM orders, but also helps many brands to start with product concepts.

| 1-            |                                                                                     |
|---------------|-------------------------------------------------------------------------------------|
| Measure       | Item:SGJD23042704                                                                   |
|               | Top dia: 129mm                                                                      |
|               | bottom dia: 121mm                                                                   |
|               | Height: 79mm                                                                        |
|               | Weight: 543g                                                                        |
|               | Capacity: 730ml                                                                     |
| Packing       | Normal packing, Individual gift box, PVC box, window box, color box, white box, etc |
| Delivery time | Within 35 days after the sample and order confirmed                                 |
| Payment term  | 30% deposit by T/T in advance and the balance against the copy of B/L               |
| Shipment      | By sea,by air,by Express and your shipping agent is acceptable                      |
| Usage         | Home decor, Wedding Decoration, Wedding Favors, Decoration enhancement              |
| Occasion      |                                                                                     |