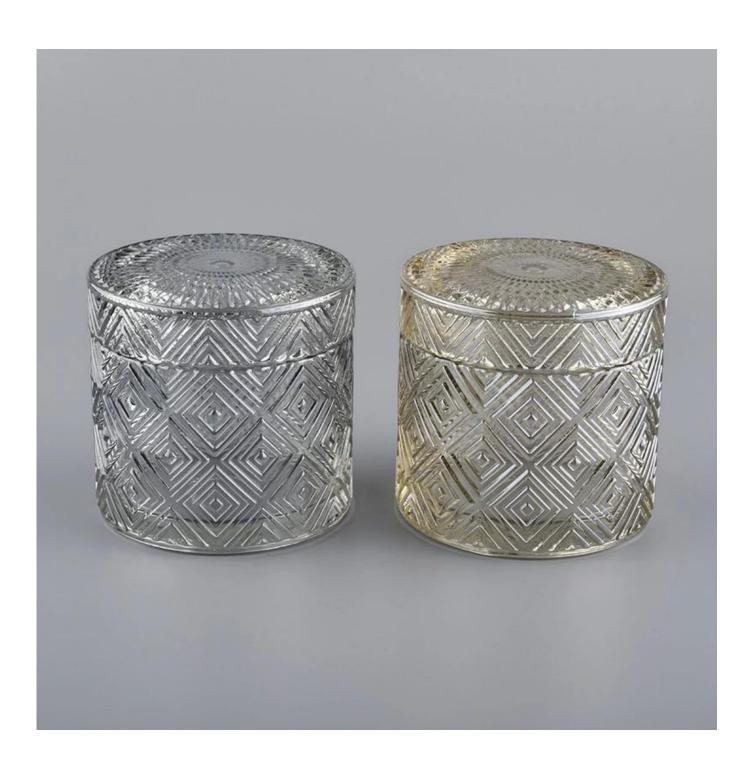

| Item number.     | SGHYJ20051921                                                             |  |  |  |  |
|------------------|---------------------------------------------------------------------------|--|--|--|--|
| Material         | glass                                                                     |  |  |  |  |
| craft            | Custom Color Glass Candle Jar With Lids Manufacturer                      |  |  |  |  |
| Sample time      | 1. 5 days if there is glass shape and size                                |  |  |  |  |
|                  | 2. 15 days, if you need new shapes and sizes glass                        |  |  |  |  |
| Packing          | The usual packing, 4 pieces in the inner box, 48 pieces box               |  |  |  |  |
| Product Capacity | 500,000 ~ 1,000,000 pieces per month                                      |  |  |  |  |
| Delivery time    | Within 35 days after sampling and order confirmed                         |  |  |  |  |
| Payment terms    | 30% deposit by T / T in advance and balance against copy of B / L         |  |  |  |  |
| Delivery         | By sea, by air, through express and shipping agent acceptable             |  |  |  |  |
|                  | 1. Home decorations glass candle jar from high quality                    |  |  |  |  |
| Product Features | 2. Suitable for use at hotel, home, etc.                                  |  |  |  |  |
|                  | 3. Meet the ASTM Test                                                     |  |  |  |  |
|                  |                                                                           |  |  |  |  |
|                  | 1. Various designs and sizes for selection                                |  |  |  |  |
|                  | 2 Any color painted, cool, plating, laser model Processing cutter         |  |  |  |  |
| For your choice  | 3. Special package as shrink film, color gift box, white gift box, etc.   |  |  |  |  |
|                  | 4. We are the exclusive employee of quality control                       |  |  |  |  |
|                  | 5. We have a professional workshop and warehouse for ensure delivery time |  |  |  |  |