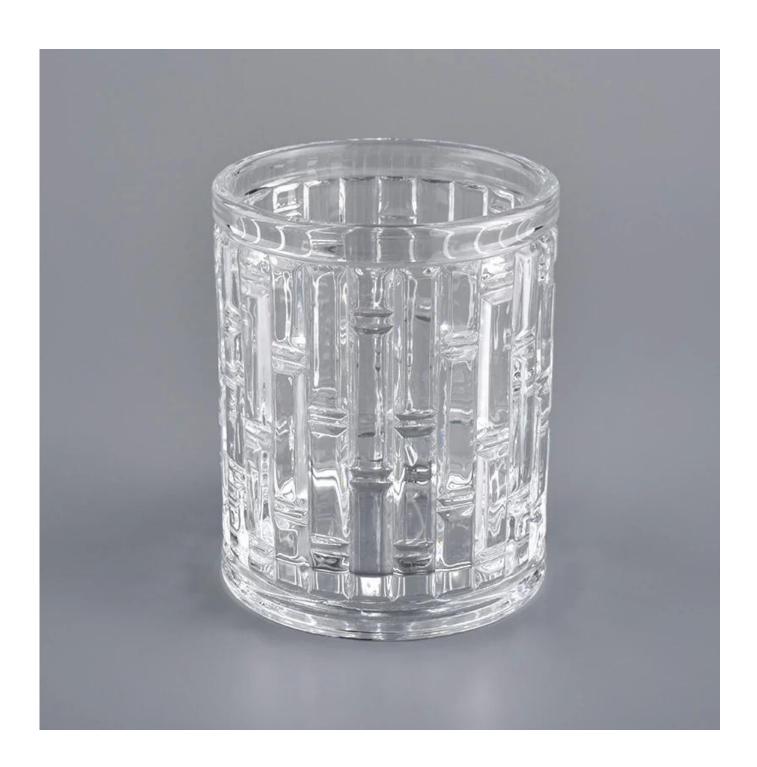

#### SGHY20051906 Item number. Material craft Holiday glass candle holders with custom logo printing Sample time 1. 5 days if there is glass shape and size 2. 15 days, if you need new shapes and sizes glass **Packing** The usual packing, 4 pieces in the inner box, 48 pieces box **Product Capacity** 500,000 ~ 1,000,000 pieces per month Delivery time Within 35 days after sampling and order confirmed 30% deposit by T / T in advance and balance against copy of B / L $\,$ Payment terms

| Delivery         | By sea, by air, through express and shipping agent acceptable             |  |  |
|------------------|---------------------------------------------------------------------------|--|--|
|                  | 1. Home decorations glass candle jar from high quality                    |  |  |
| Product Features | 2. Suitable for use at hotel, home, etc.                                  |  |  |
|                  | 3. Meet the ASTM Test                                                     |  |  |
|                  |                                                                           |  |  |
|                  | 1. Various designs and sizes for selection                                |  |  |
|                  | 2 Any color painted, cool, plating, laser model Processing cutter         |  |  |
| For your choice  | 3. Special package as shrink film, color gift box, white gift box, etc.   |  |  |
|                  | 4. We are the exclusive employee of quality control                       |  |  |
|                  | 5. We have a professional workshop and warehouse for ensure delivery time |  |  |
|                  |                                                                           |  |  |