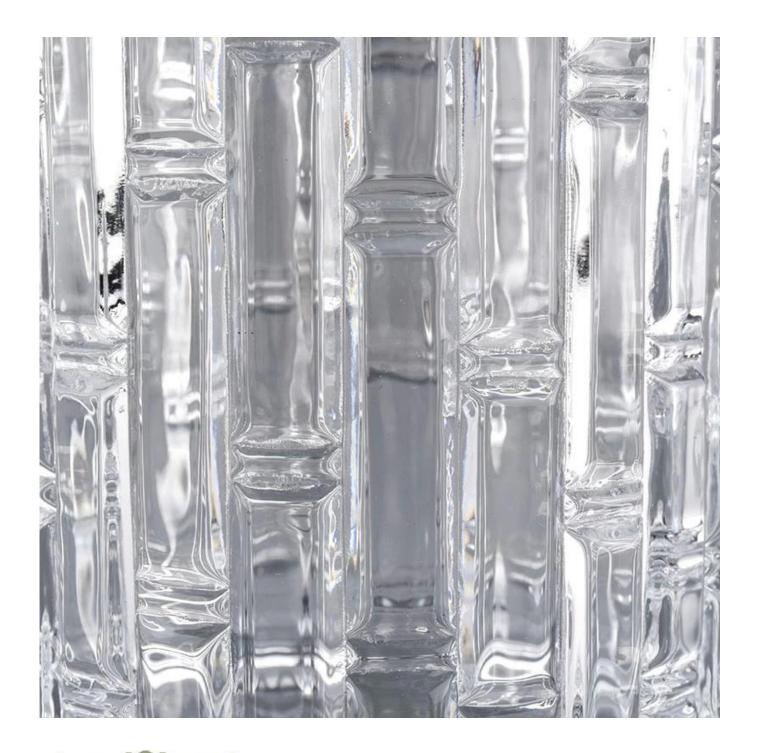

#### SGHY20051906 Item number. Material craft Holiday glass candle holders with custom logo printing Sample time 1. 5 days if there is glass shape and size 2. 15 days, if you need new shapes and sizes glass **Packing** The usual packing, 4 pieces in the inner box, 48 pieces box **Product Capacity** 500,000 ~ 1,000,000 pieces per month Delivery time Within 35 days after sampling and order confirmed 30% deposit by T / T in advance and balance against copy of B / L $\,$ Payment terms

| Delivery         | By sea, by air, through express and shipping agent acceptable             |  |  |
|------------------|---------------------------------------------------------------------------|--|--|
|                  | 1. Home decorations glass candle jar from high quality                    |  |  |
| Product Features | 2. Suitable for use at hotel, home, etc.                                  |  |  |
|                  | 3. Meet the ASTM Test                                                     |  |  |
|                  |                                                                           |  |  |
|                  | 1. Various designs and sizes for selection                                |  |  |
|                  | 2 Any color painted, cool, plating, laser model Processing cutter         |  |  |
| For your choice  | 3. Special package as shrink film, color gift box, white gift box, etc.   |  |  |
|                  | 4. We are the exclusive employee of quality control                       |  |  |
|                  | 5. We have a professional workshop and warehouse for ensure delivery time |  |  |
|                  |                                                                           |  |  |