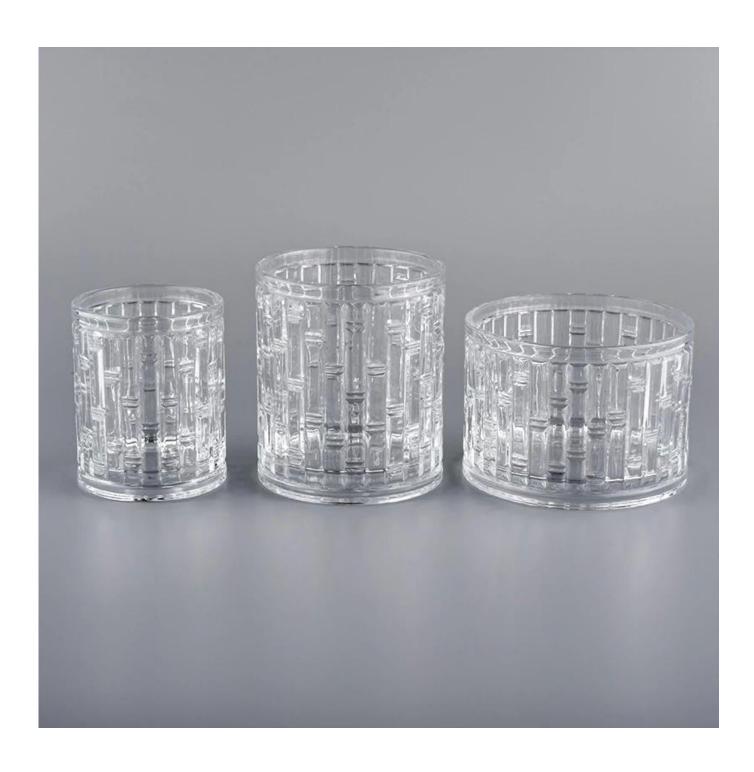

#### SGHY20051906 Item number. Material craft Holiday glass candle holders with custom logo printing Sample time 1. 5 days if there is glass shape and size 2. 15 days, if you need new shapes and sizes glass **Packing** The usual packing, 4 pieces in the inner box, 48 pieces box **Product Capacity** 500,000 ~ 1,000,000 pieces per month Delivery time Within 35 days after sampling and order confirmed 30% deposit by T / T in advance and balance against copy of B / L $\,$ Payment terms

| Delivery         | By sea, by air, through express and shipping agent acceptable             |  |  |
|------------------|---------------------------------------------------------------------------|--|--|
|                  | 1. Home decorations glass candle jar from high quality                    |  |  |
| Product Features | 2. Suitable for use at hotel, home, etc.                                  |  |  |
|                  | 3. Meet the ASTM Test                                                     |  |  |
|                  |                                                                           |  |  |
|                  | 1. Various designs and sizes for selection                                |  |  |
|                  | 2 Any color painted, cool, plating, laser model Processing cutter         |  |  |
| For your choice  | 3. Special package as shrink film, color gift box, white gift box, etc.   |  |  |
|                  | 4. We are the exclusive employee of quality control                       |  |  |
|                  | 5. We have a professional workshop and warehouse for ensure delivery time |  |  |
|                  |                                                                           |  |  |