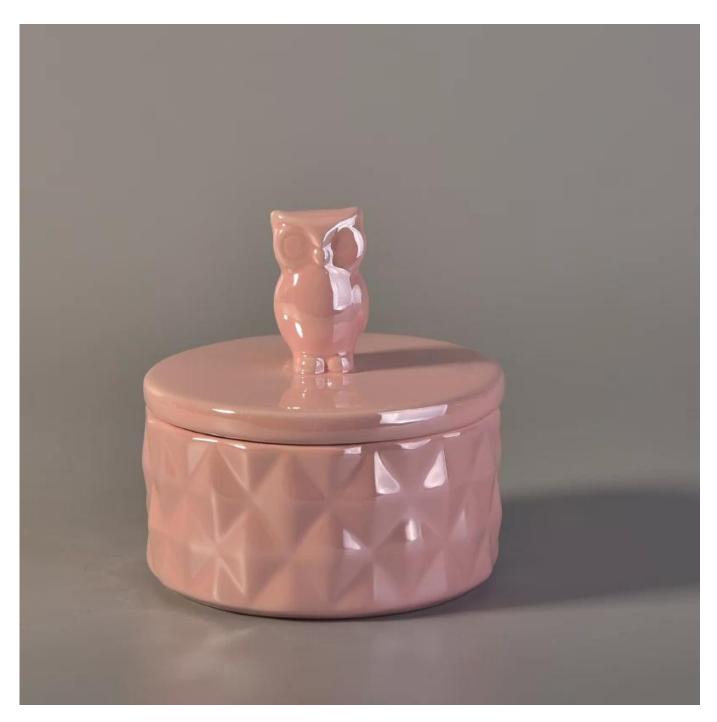

| product name | Custom Color Ceramic Candle Jar With Lid Wholesale |
|--------------|----------------------------------------------------|
| Item         | SGYY17041019                                       |

| Size             | Body: Top Dia:98mm Bottom Dia:98mm Height:47mm Weight:167g Capacity:204ml Lid: Max Dia:100mm Max Height:64mm Weight:108g                                                                                                    |
|------------------|-----------------------------------------------------------------------------------------------------------------------------------------------------------------------------------------------------------------------------|
| Capacity         | candle holders of different sizes etc. It's available                                                                                                                                                                       |
| Sampling time    | 1.5 days if the shape and size of the products exist 2.15 days if you need a new shape and size of products                                                                                                                 |
| package          | Regular safety packing 24pcs / 36pcs / 48pcs and so on for export carton with egg divider                                                                                                                                   |
| MOQ              | 3000pcs                                                                                                                                                                                                                     |
| Delivery time    | Within 55 days of order confirmation                                                                                                                                                                                        |
| Payment terms    | 30% deposit by T / T in advance, the balance after showing the copy of B / L $$                                                                                                                                             |
| Product features | <ol> <li>High quality and competitive prices</li> <li>ASTM test</li> <li>Eco-friendly</li> <li>It is widely aimed at weddings, parties, home, bars etc.</li> <li>ceramic contianer with transmutation decoration</li> </ol> |