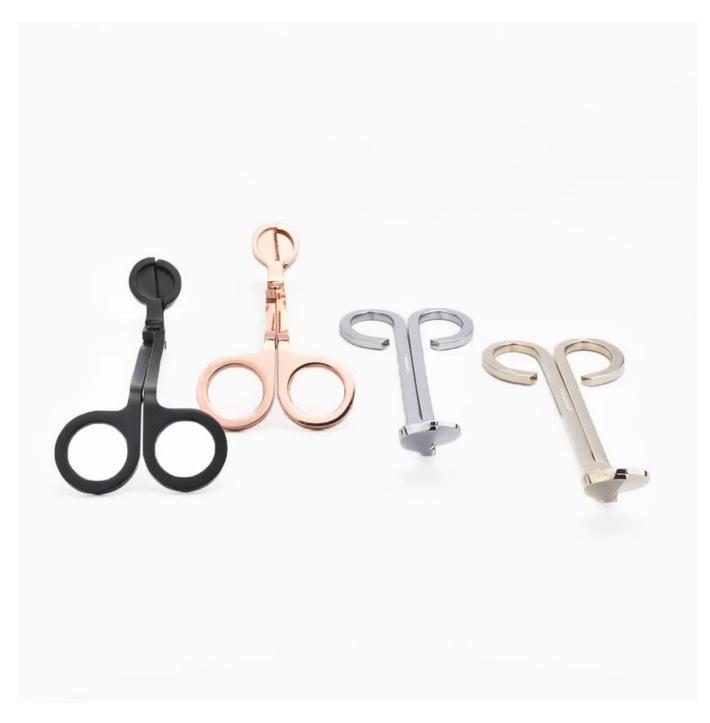

# **Custom Color Wick Trimmer Wholesale For Scented Candles**

#### Flexible size design allows your market to grow rapidly

item No:SGXT19052901 dia:180mm Height:72.6mm Weight: 86g MOQ:2000pcs

Custom designs and different sizes available

With our strong support, our customers are growing rapidly, from small labs to industry leaders.