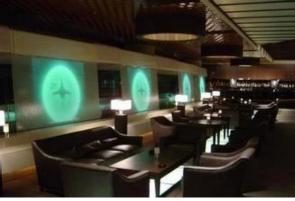

#### Life scene

- . Decorate a romantic dinner in a cafe or bar
- . Perfect for families, hotels or gardens
- . Special lover's gift
- . Any decorative occasion