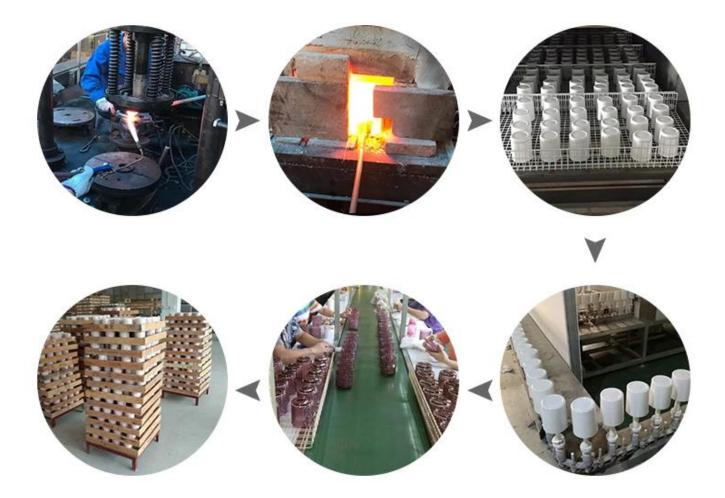

# **Glass Production Line**

# **Glass Production Lines**

## **Online factory visit**

Hereby watch our production line video online, welcome to visit us on site.

Machine blowing technology

Mechanical press technology

IS machine technology

Hand blowing technique

More videos