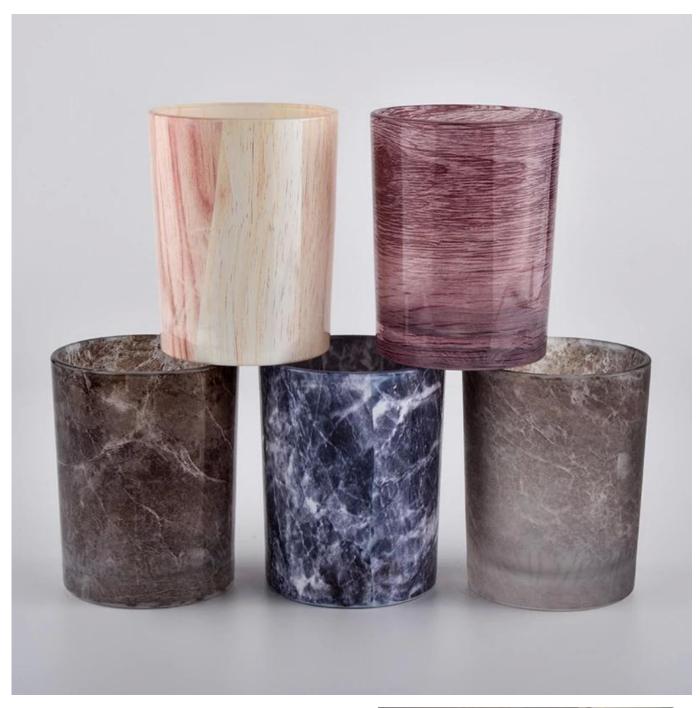

## **Custom Color 7oz Scent Wax Glass Candle Jars**

Luxury electroplating glass candle jar for home decorations and hotel decorations.400ml Matte White Glass Candle Jars With Laser Engraved

Sunny Glassware not only makes OEM/ODM orders, but also helps many brands start with product concepts.

#### **Product Features**

 Home decoration glass perfume bottle of high quality.
Suitable for use in hotel, wedding, etc.
Meet the ASTM test product

For you to choose

features.

 A variety of designs and sizes to choose from.
Any color painting, cutting, plating, laser model processing tool.
Special packaging for shrink film, color gift box, white gift box, etc.
We have quality control commissioners.
We have professional workshops and warehouses to ensure delivery time.