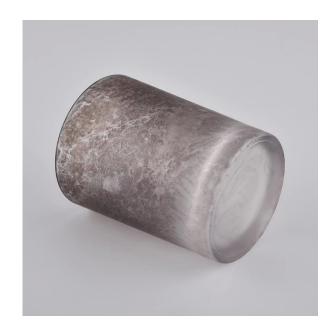

## **Custom Color 7oz Scent Wax Glass Candle Jars**

Luxury electroplating glass candle jar for home decorations and hotel decorations.400ml Matte White Glass Candle Jars With Laser Engraved

Sunny Glassware not only makes OEM/ODM orders, but also helps many brands start with product concepts.

#### **Product Features**

 Home decoration glass perfume bottle of high quality.
Suitable for use in hotel, wedding, etc.
Meet the ASTM test product

For you to choose

features.

 A variety of designs and sizes to choose from.
Any color painting, cutting, plating, laser model processing tool.
Special packaging for shrink film, color gift box, white gift box, etc.
We have quality control commissioners.
We have professional workshops and warehouses to ensure delivery time.