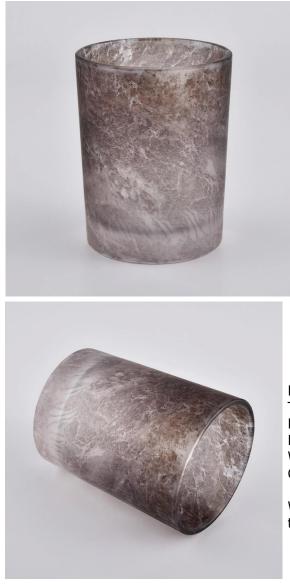

## **Custom Color 7oz Scent Wax Glass Candle Jars**

Luxury electroplating glass candle jar for home decorations and hotel decorations.400ml Matte White Glass Candle Jars With Laser Engraved

Sunny Glassware not only makes OEM/ODM orders, but also helps many brands start with product concepts.

#### **Product Features**

 Home decoration glass perfume bottle of high quality.
Suitable for use in hotel, wedding, etc.
Meet the ASTM test product

For you to choose

features.

 A variety of designs and sizes to choose from.
Any color painting, cutting, plating, laser model processing tool.
Special packaging for shrink film, color gift box, white gift box, etc.
We have quality control commissioners.
We have professional workshops and warehouses to ensure delivery time.