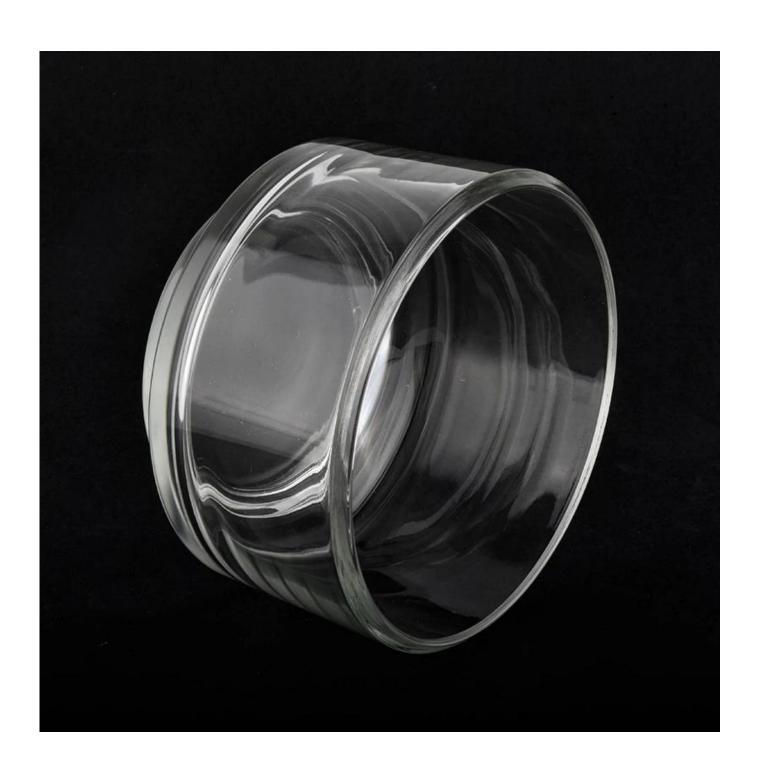

#### glass candle holder with shaded print for wholesale

| Item number.            | SGHY20032701                                                                 |  |  |
|-------------------------|------------------------------------------------------------------------------|--|--|
| Material                | high white glass                                                             |  |  |
| craft                   | pressed glass candle holder                                                  |  |  |
| Sampling time           | 1. 5 days in the presence of shape and size of the glass                     |  |  |
|                         | 2. 15 days, if you need new shapes and sizes of glass                        |  |  |
| Packaging               | The usual package, 4 pieces in the inner box, box of 48 pieces               |  |  |
| Product capacity        | 500,000 ~ 1,000,000 pieces per month                                         |  |  |
| Delivery time           | Within 35 days after sampling and the order confirmed                        |  |  |
| Payment terms           | 30% deposit by T / T in advance and balance against copy of B / L            |  |  |
| Delivery                | By sea, by air, by express courier and acceptable shipping                   |  |  |
|                         | 1. Glass candle jar of home decorations from high quality                    |  |  |
| product characteristics | 2. Suitable for use in hotels, at home, etc.                                 |  |  |
|                         | 3. Meet the ASTM test                                                        |  |  |
|                         |                                                                              |  |  |
|                         | 1. Various designs and sizes for selection                                   |  |  |
|                         | 2 Any color painted, cold, plating, laser model Milling cutter               |  |  |
| For your choice         | 3. Special package such as shrink film, color gift box, white gift box, etc. |  |  |
|                         | 4. We are the exclusive employee of quality control                          |  |  |
|                         | 5. We have a professional workshop and warehouse to guarantee delivery times |  |  |