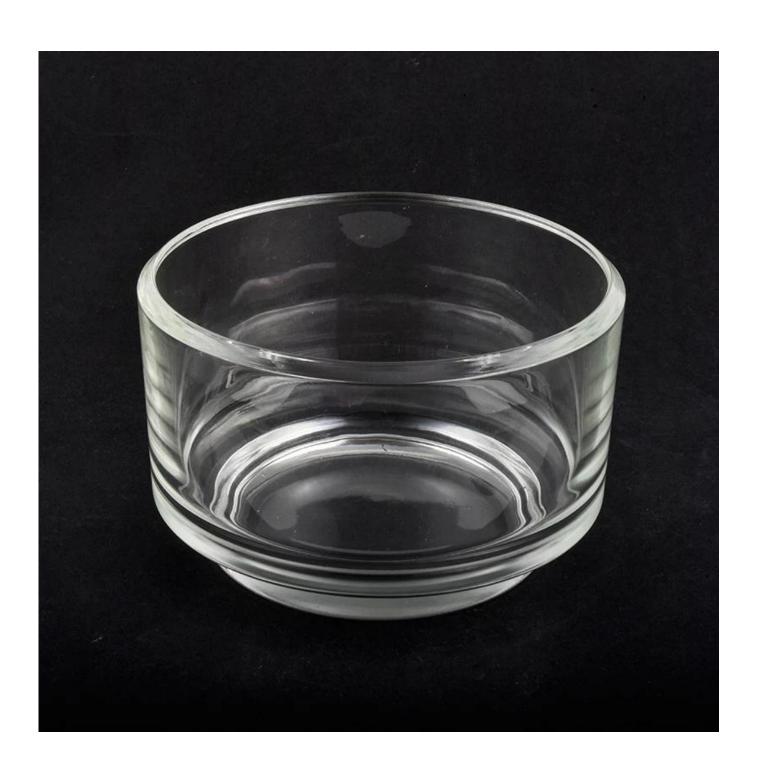

#### glass candle holder with shaded print for wholesale

| Item number.            | SGHY20032701                                                                 |  |  |
|-------------------------|------------------------------------------------------------------------------|--|--|
| Material                | high white glass                                                             |  |  |
| craft                   | pressed glass candle holder                                                  |  |  |
| Sampling time           | 1. 5 days in the presence of shape and size of the glass                     |  |  |
|                         | 2. 15 days, if you need new shapes and sizes of glass                        |  |  |
| Packaging               | The usual package, 4 pieces in the inner box, box of 48 pieces               |  |  |
| Product capacity        | 500,000 ~ 1,000,000 pieces per month                                         |  |  |
| Delivery time           | Within 35 days after sampling and the order confirmed                        |  |  |
| Payment terms           | 30% deposit by T / T in advance and balance against copy of B / L            |  |  |
| Delivery                | By sea, by air, by express courier and acceptable shipping                   |  |  |
|                         | 1. Glass candle jar of home decorations from high quality                    |  |  |
| product characteristics | 2. Suitable for use in hotels, at home, etc.                                 |  |  |
|                         | 3. Meet the ASTM test                                                        |  |  |
|                         |                                                                              |  |  |
|                         | 1. Various designs and sizes for selection                                   |  |  |
|                         | 2 Any color painted, cold, plating, laser model Milling cutter               |  |  |
| For your choice         | 3. Special package such as shrink film, color gift box, white gift box, etc. |  |  |
|                         | 4. We are the exclusive employee of quality control                          |  |  |
|                         | 5. We have a professional workshop and warehouse to guarantee delivery times |  |  |