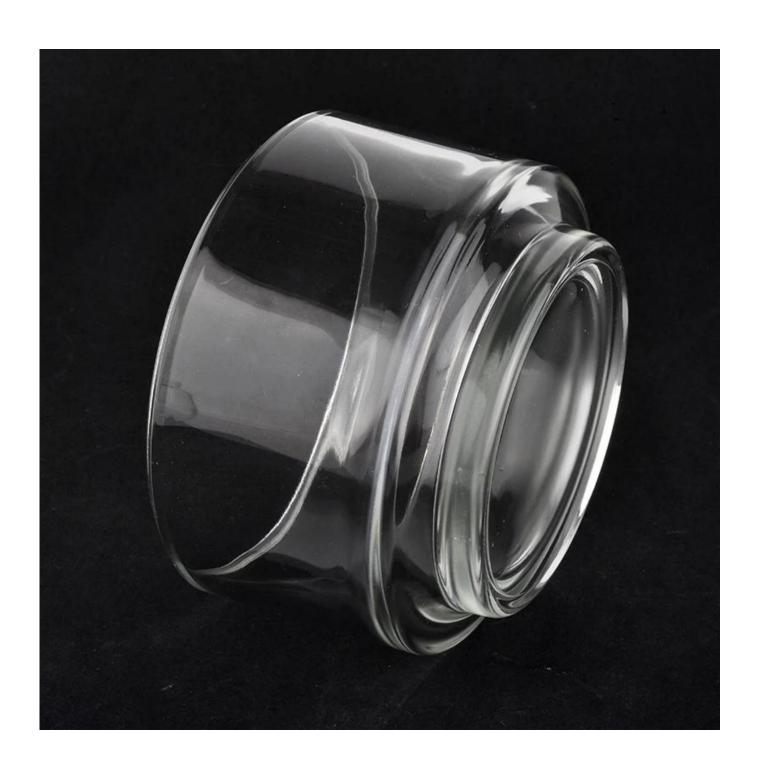

## **Custom Color 14oz Glass Candle Jars**

- 1) Sunny Group has offered glassware for 26 years with all types of products exported to over 30 countries and regions.
- 2) Focusing on luxury perfumery products over the past 10 years, Sunny Glassware is the 80% fragrance brand provider in the United States.
- 3) Sunny adapts six extra steps for inspecting shipments. No (big) complaints about the quality of the products made for nine consecutive years.

#### glass candle holder with shaded print for wholesale

| Item number.            | SGHY20032701                                                                 |  |  |
|-------------------------|------------------------------------------------------------------------------|--|--|
| Material                | high white glass                                                             |  |  |
| craft                   | pressed glass candle holder                                                  |  |  |
| Sampling time           | 1. 5 days in the presence of shape and size of the glass                     |  |  |
|                         | 2. 15 days, if you need new shapes and sizes of glass                        |  |  |
| Packaging               | The usual package, 4 pieces in the inner box, box of 48 pieces               |  |  |
| Product capacity        | 500,000 ~ 1,000,000 pieces per month                                         |  |  |
| Delivery time           | Within 35 days after sampling and the order confirmed                        |  |  |
| Payment terms           | 30% deposit by T / T in advance and balance against copy of B / L            |  |  |
| Delivery                | By sea, by air, by express courier and acceptable shipping                   |  |  |
|                         | 1. Glass candle jar of home decorations from high quality                    |  |  |
| product characteristics | 2. Suitable for use in hotels, at home, etc.                                 |  |  |
|                         | 3. Meet the ASTM test                                                        |  |  |
|                         |                                                                              |  |  |
|                         | 1. Various designs and sizes for selection                                   |  |  |
|                         | 2 Any color painted, cold, plating, laser model Milling cutter               |  |  |
| For your choice         | 3. Special package such as shrink film, color gift box, white gift box, etc. |  |  |
|                         | 4. We are the exclusive employee of quality control                          |  |  |
|                         | 5. We have a professional workshop and warehouse to guarantee delivery times |  |  |