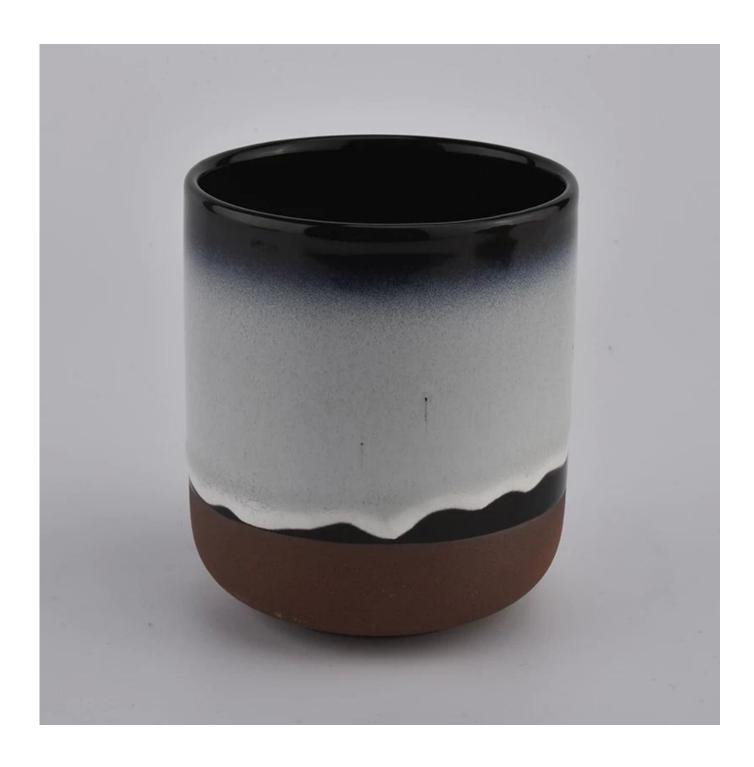

| product name | Custom Ceramic Candle Vessels Wholesale |
|--------------|-----------------------------------------|
| Article      | SGMK20111801                            |

| Cut it                  | Top dia: 88mm Bottom dia: 85mm Height: 98mm Weight: 310g Capacity: 390ml                                                                                                                                                  |
|-------------------------|---------------------------------------------------------------------------------------------------------------------------------------------------------------------------------------------------------------------------|
| Capacity                | candle holders of different sizes etc. It's available                                                                                                                                                                     |
| Sampling time           | 1.5 days if the shape and size of the products exist 2.15 days if you need a new shape and size of the products                                                                                                           |
| package                 | Regular security packing 24 pieces / 36 pieces / 48 pieces and so on for export carton with egg divider                                                                                                                   |
| MOQ                     | 3000pcs                                                                                                                                                                                                                   |
| Delivery time           | Within 55 days of order confirmation                                                                                                                                                                                      |
| Payment terms           | 30% deposit by T / T in advance, the balance after showing the copy of B / L $$                                                                                                                                           |
| Product characteristics | <ol> <li>High quality and competitive prices</li> <li>ASTM test</li> <li>Ecological</li> <li>It is widely aimed at weddings, parties, home, bars etc.</li> <li>ceramic contianer with transmutation decoration</li> </ol> |