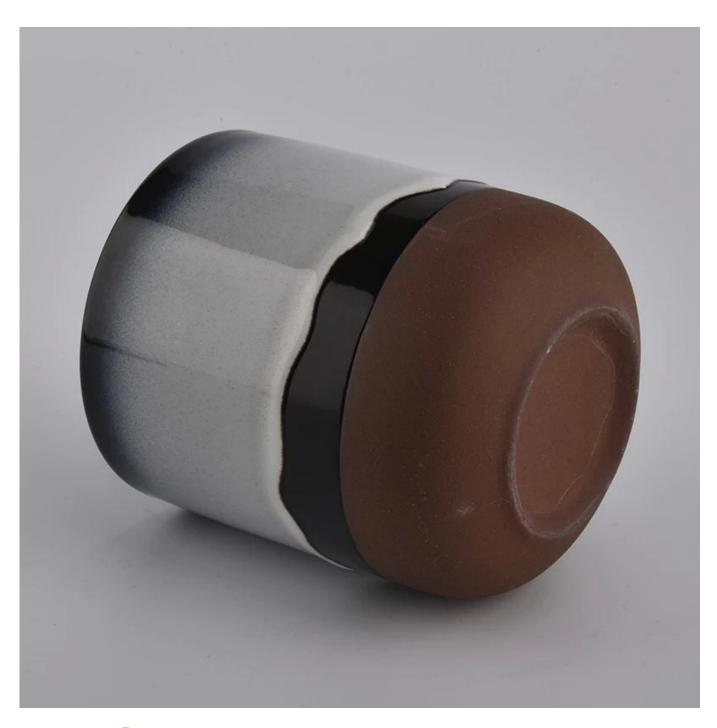

| product name | Custom Ceramic Candle Vessels Wholesale |
|--------------|-----------------------------------------|
| Article      | SGMK20111801                            |

| Cut it                  | Top dia: 88mm Bottom dia: 85mm Height: 98mm Weight: 310g Capacity: 390ml                                                                                                                                                  |
|-------------------------|---------------------------------------------------------------------------------------------------------------------------------------------------------------------------------------------------------------------------|
| Capacity                | candle holders of different sizes etc. It's available                                                                                                                                                                     |
| Sampling time           | 1.5 days if the shape and size of the products exist 2.15 days if you need a new shape and size of the products                                                                                                           |
| package                 | Regular security packing 24 pieces / 36 pieces / 48 pieces and so on for export carton with egg divider                                                                                                                   |
| MOQ                     | 3000pcs                                                                                                                                                                                                                   |
| Delivery time           | Within 55 days of order confirmation                                                                                                                                                                                      |
| Payment terms           | 30% deposit by T / T in advance, the balance after showing the copy of B / L $$                                                                                                                                           |
| Product characteristics | <ol> <li>High quality and competitive prices</li> <li>ASTM test</li> <li>Ecological</li> <li>It is widely aimed at weddings, parties, home, bars etc.</li> <li>ceramic contianer with transmutation decoration</li> </ol> |