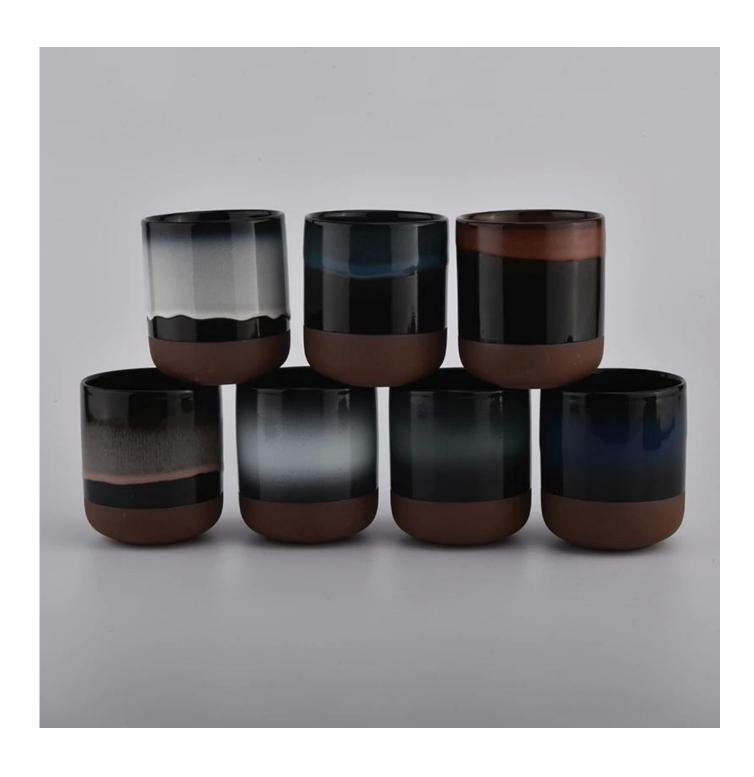

| product name | Custom Ceramic Candle Vessels Wholesale |
|--------------|-----------------------------------------|
| Article      | SGMK20111801                            |

| Cut it                  | Top dia: 88mm Bottom dia: 85mm Height: 98mm Weight: 310g Capacity: 390ml                                                                                                                                                  |
|-------------------------|---------------------------------------------------------------------------------------------------------------------------------------------------------------------------------------------------------------------------|
| Capacity                | candle holders of different sizes etc. It's available                                                                                                                                                                     |
| Sampling time           | 1.5 days if the shape and size of the products exist 2.15 days if you need a new shape and size of the products                                                                                                           |
| package                 | Regular security packing 24 pieces / 36 pieces / 48 pieces and so on for export carton with egg divider                                                                                                                   |
| MOQ                     | 3000pcs                                                                                                                                                                                                                   |
| Delivery time           | Within 55 days of order confirmation                                                                                                                                                                                      |
| Payment terms           | 30% deposit by T / T in advance, the balance after showing the copy of B / L $$                                                                                                                                           |
| Product characteristics | <ol> <li>High quality and competitive prices</li> <li>ASTM test</li> <li>Ecological</li> <li>It is widely aimed at weddings, parties, home, bars etc.</li> <li>ceramic contianer with transmutation decoration</li> </ol> |