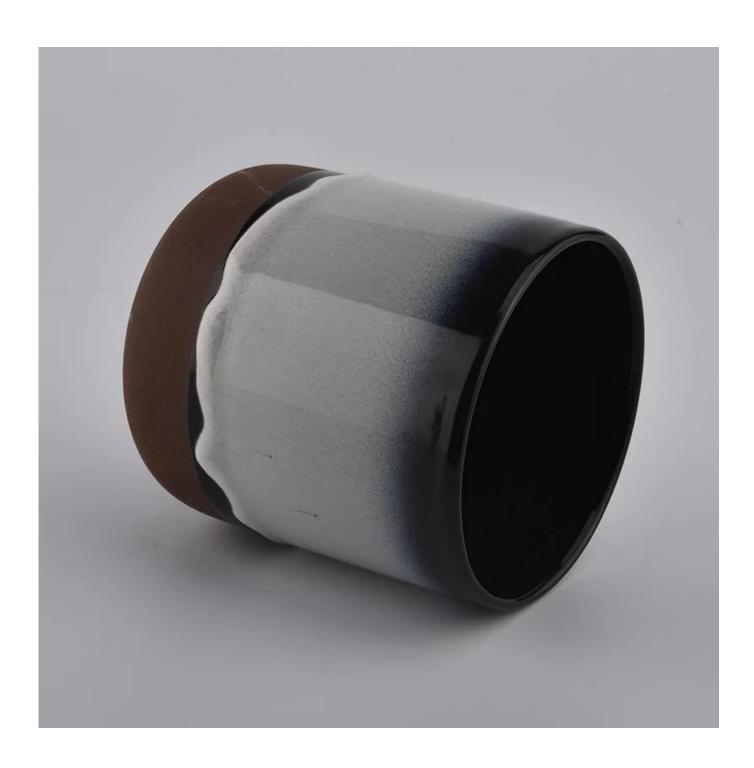

| product name | Custom Ceramic Candle Vessels Wholesale |
|--------------|-----------------------------------------|
| Article      | SGMK20111801                            |

| Cut it                  | Top dia: 88mm Bottom dia: 85mm Height: 98mm Weight: 310g Capacity: 390ml                                                                                                                                                  |
|-------------------------|---------------------------------------------------------------------------------------------------------------------------------------------------------------------------------------------------------------------------|
| Capacity                | candle holders of different sizes etc. It's available                                                                                                                                                                     |
| Sampling time           | 1.5 days if the shape and size of the products exist 2.15 days if you need a new shape and size of the products                                                                                                           |
| package                 | Regular security packing 24 pieces / 36 pieces / 48 pieces and so on for export carton with egg divider                                                                                                                   |
| MOQ                     | 3000pcs                                                                                                                                                                                                                   |
| Delivery time           | Within 55 days of order confirmation                                                                                                                                                                                      |
| Payment terms           | 30% deposit by T / T in advance, the balance after showing the copy of B / L $$                                                                                                                                           |
| Product characteristics | <ol> <li>High quality and competitive prices</li> <li>ASTM test</li> <li>Ecological</li> <li>It is widely aimed at weddings, parties, home, bars etc.</li> <li>ceramic contianer with transmutation decoration</li> </ol> |