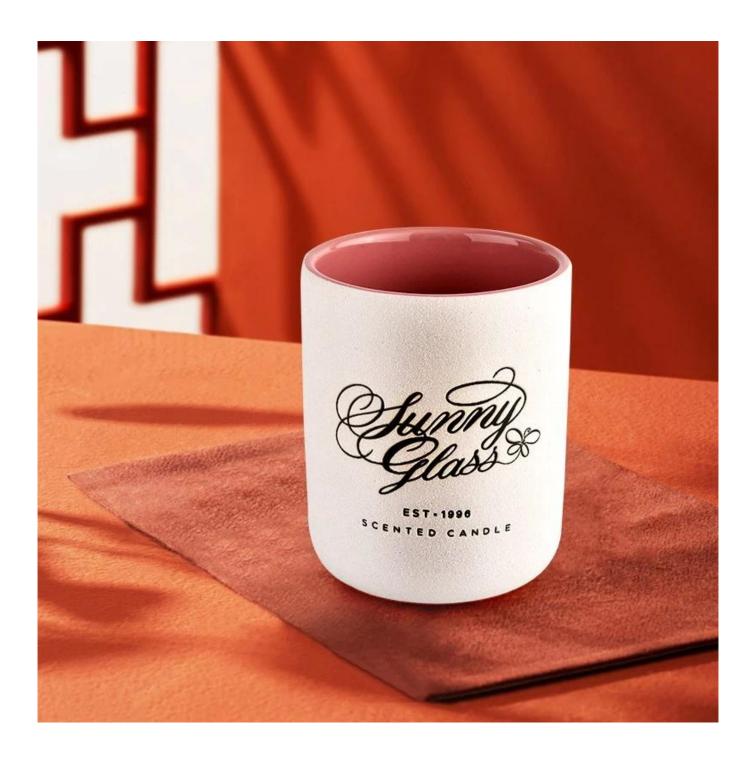

$Custom \ \underline{Ceramic \ Candle \ Jar} \ Scented \ Candle \ Container \ Jar$ 

Why Choose **Sunny Glassware** 

- Upmost dedication to design, never compression on quality
- <u>Sunny Glassware</u> strictly protect the customers' designs, all the newly designed items from us haven't been copied in three years.
- Product quality is the major focus inv. <u>Sunny Glassware</u> once demolished 80,000 pcs of glass vessel with barely visible blemish.

| Capacity | 390ml |
|----------|-------|
| weight   | 307g  |

This youthful and vigorous <u>ceramic candle jars</u> provide various choice. No matter as candle jar, or as storage jar, It can bring warmth and happiness to your life, customize pattern jars provide you more choices that matches with your home decoration. You can work out more patterns for you candle brand!

Unusual shapes and simple style-perfect for presenting your style in any room. Quality, impressive style and these <u>ceramic candle jars</u> so very gift worthy.

This decorative candle jar is the perfect gift for friendship and makes a elegance high-end gift for your loved ones. Everyone will appreciate the craftsmanship quality of this exquisite <u>ceramic candle jars</u>.

This gorgeous <u>ceramic candle jars</u> matches with any home decoration furniture, for example, dining table, cooking bench, dressing table, tea table, coffee bar and bookshelves. It is also easy going with restaurants and hotels. When the candle is lighted, the room is filled with aroma!