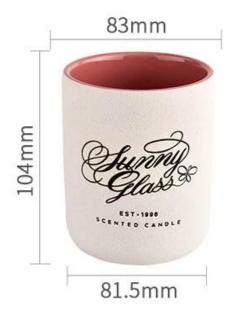

## product description

| product<br>name   | Custom Ceramic Candle Jar Scented Candle Container Jar                                            |
|-------------------|---------------------------------------------------------------------------------------------------|
| Sample<br>time    | 1. 5 days if there is glass shape and size 2. 15 days, if you need new shapes and sizes glass     |
| Measure           | Item No.:SGMK21102733 Top dia: 83mm Bottom dia: 81.5mm Height: 104mm Weight: 307g Capacity: 390ml |
| Packing           | Normal packing, Individual gift box, PVC box, window box, color box, white box, etc               |
| Delivery<br>time  | Within 35 days after the sample and order confirmed                                               |
| Payment<br>term   | 30% deposit by T/T in advance and the balance against the copy of B/L                             |
| Shipment          | By sea,by air,by Express and your shipping agent is acceptable                                    |
| Usage<br>Occasion | Home decor,Wedding Decoration,Wedding Favors,Decoration enhancement,                              |