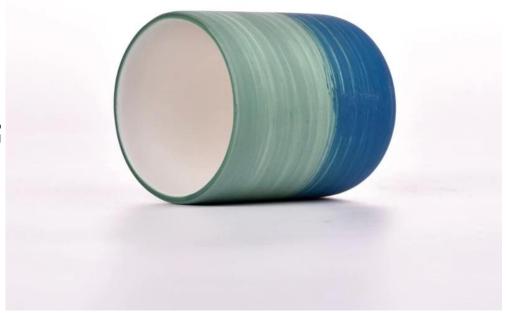

There are about 5,000 items which cover all daily-used glassware and ceramic ware, e.g. candle holders, borosilicate glass, bottles, tumblers, jars, stemware, tableware & drinkware, bathroom accessories etc. The products can meet FDA, LFGB, CA 65, ASTM, dishwasher test.