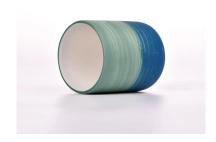

#### **Major advantage**

- . Focus on luxury design
- . About 80% of American perfume brand suppliers
- . AQL plus 6 strict rigorous QC test standards
- . Maintain quality and sample and bulk products

Flexible size design can be expanded quickly Your market
Top DIA.: 65mm
Bottom diameter:45mm
Height: 76mm.
Capacity: 165ml.
Weight: 141g