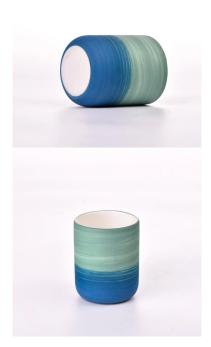

#### **Major advantage**

- . Focus on luxury design
- . About 80% of American perfume brand suppliers
- . AQL plus 6 strict rigorous QC test standards
- . Maintain quality and sample and bulk products

Flexible size design can be expanded quickly Your market
Top DIA.: 65mm
Bottom diameter:45mm
Height: 76mm.
Capacity: 165ml.
Weight: 141g