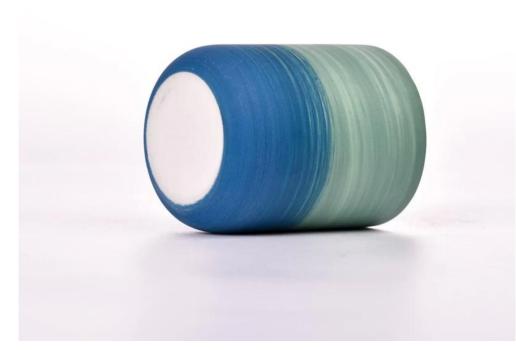

There are about 5,000 items which cover all daily-used glassware and ceramic ware, e.g. candle holders, borosilicate glass, bottles, tumblers, jars, stemware, tableware & drinkware, bathroom accessories etc. The products can meet FDA, LFGB, CA 65, ASTM, dishwasher test.