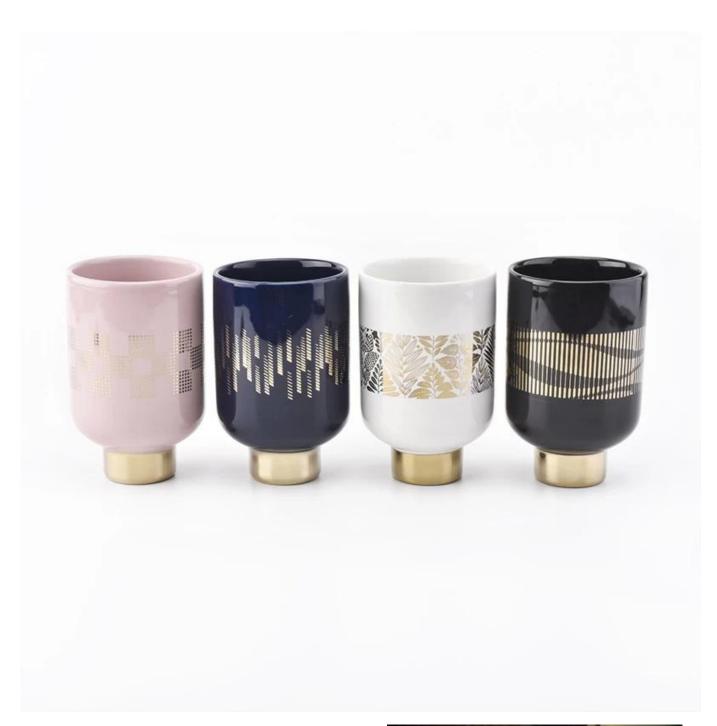

#### Flexible size design can quickly expand your market

Top Dia:81.5mm Bottom Dia:43.5mm Height:127mm Weght:323g Capacity:400ml (it can hold 10~11oz wax)

2oz, 4oz, 6oz, 8oz, 10oz, etc are accepted

We turn your ideas into creative fragrance products and sell them in the local market.

#### Significant market advantage

. Focus on luxury design

. About 80% of US perfume brand suppliers

. AQL plus 6 strict QC test standards

. Maintain quality consistent with sample and bulk products