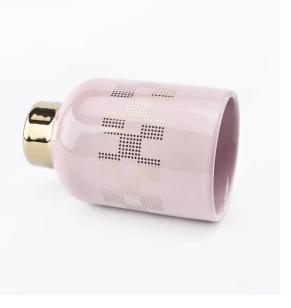

#### Flexible size design can quickly expand your market

Top Dia:81.5mm Bottom Dia:43.5mm Height:127mm Weght:323g Capacity:400ml (it can hold 10~11oz wax)

2oz, 4oz, 6oz, 8oz, 10oz, etc are accepted

We turn your ideas into creative fragrance products and sell them in the local market.