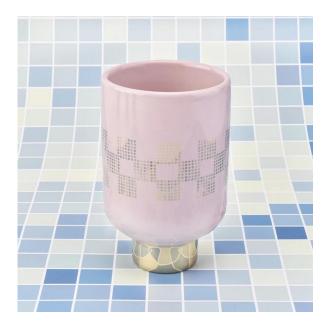

#### Flexible size design can quickly expand your market

Top Dia:81.5mm Bottom Dia:43.5mm Height:127mm Weght:323g Capacity:400ml (it can hold 10~11oz wax)

2oz, 4oz, 6oz, 8oz, 10oz, etc are accepted

We turn your ideas into creative fragrance products and sell them in the local market.