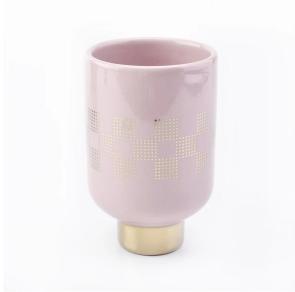

#### Flexible size design can quickly expand your market

Top Dia:81.5mm Bottom Dia:43.5mm Height:127mm Weght:323g Capacity:400ml (it can hold 10~11oz wax)

2oz, 4oz, 6oz, 8oz, 10oz, etc are accepted

We turn your ideas into creative fragrance products and sell them in the local market.