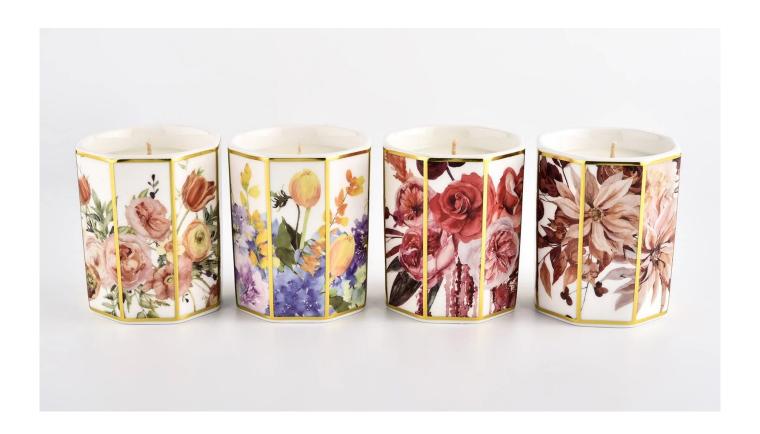

# **Custom Applique Hexagon Empty Ceramic Candle Containers Jar**

- Upmost dedication to design, never compression on quality
- <u>Sunny Glassware</u> strictly protect the customers' designs, all the newly designed items from us haven't been copied in three years.
- Product quality is the major focus in <u>Sunny Glassware</u>. <u>Sunny Glassware</u> once demolished 80,000 pcs of glass vessel with barely visible blemish.

Flower ceramic candle jar is the master of adjusting the atmosphere in the wedding banquet, romantic flowers, clever integration with the candlestick, not only add visual beauty, but also soften the light.

The unique shape of the ceramic candle jar is sure to attract the eye.

This decorative ceramic candle jar is the perfect gift for friendship and an elegant high-end gift for your loved ones.

This young and vibrant ceramic candle jar offers a variety of options. Whether it's a candle jar, or a storage jar that can bring warmth and happiness to your life, custom patterned jars offer you more options to match your home decor. You can create more patterns for your candle brand!