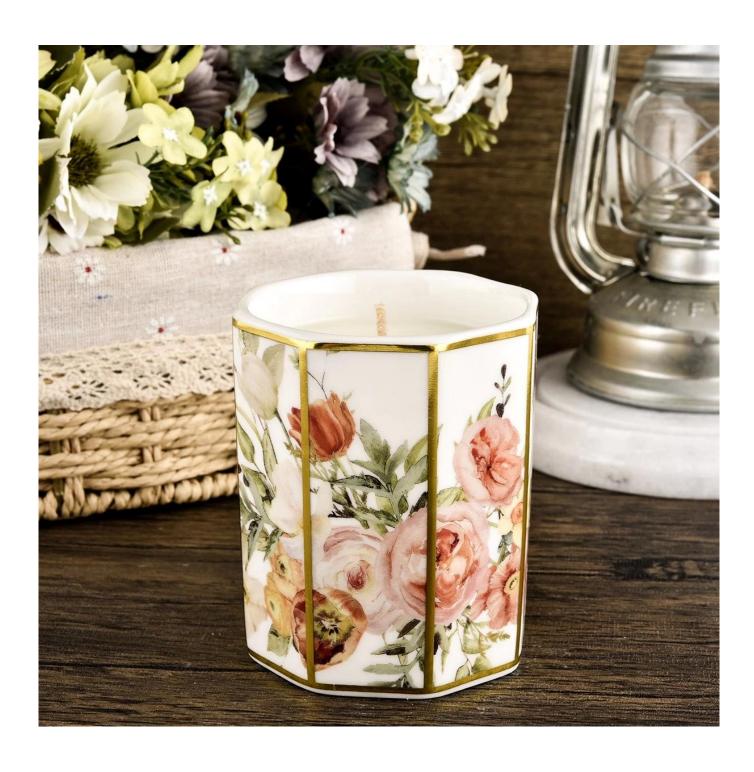

Flower ceramic candle jar is the master of adjusting the atmosphere in the wedding banquet, romantic flowers, clever integration with the candlestick, not only add visual beauty, but also soften the light.

The unique shape of the ceramic candle jar is sure to attract the eye.

This decorative ceramic candle jar is the perfect gift for friendship and an elegant high-end gift for your loved ones.

This young and vibrant ceramic candle jar offers a variety of options. Whether it's a candle jar, or a storage jar that can bring warmth and happiness to your life, custom patterned jars offer you more options to match your home decor. You can create more patterns for your candle brand!