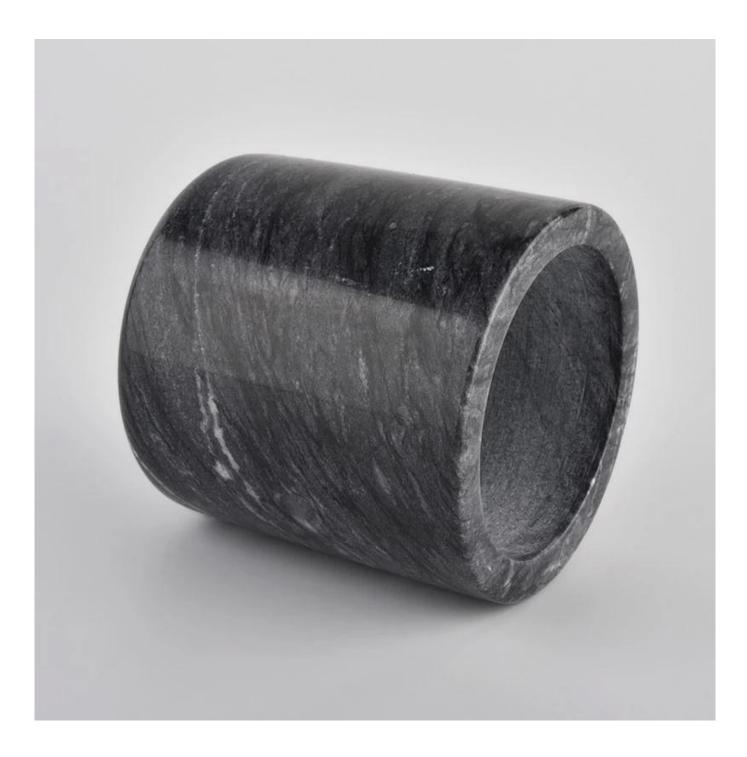

### product description

| product<br>name   | Custom 380ml Cylinder Luxury Handmade Marble Stone <u>Ceramic Candle Jars</u> With Lids                                                  |
|-------------------|------------------------------------------------------------------------------------------------------------------------------------------|
| Sample<br>time    | 1. 5 days if there is ceramic shape and size 2. 15 days, if you need new shapes and sizes glass                                          |
| Measure           | Item No.:SGZY21072601 Jar Top dia: 97mm Bottom dia: 95 mm Height:97mm Weight: 885g Capacity: 374ml Lids Dia:97mm Height:13mm Weight:232g |
| Packing           | Normal packing,Individual gift box, PVC box, window box, color box, white box, etc                                                       |
| Delivery<br>time  | Within 35 days after the sample and order confirmed                                                                                      |
| Payment<br>term   | 30% deposit by T/T in advance and the balance against the copy of B/L                                                                    |
| Shipment          | By sea,by air,by Express and your shipping agent is acceptable                                                                           |
| Usage<br>Occasion | Home decor, Wedding Decoration, Wedding Favors, Decoration enhancement,                                                                  |