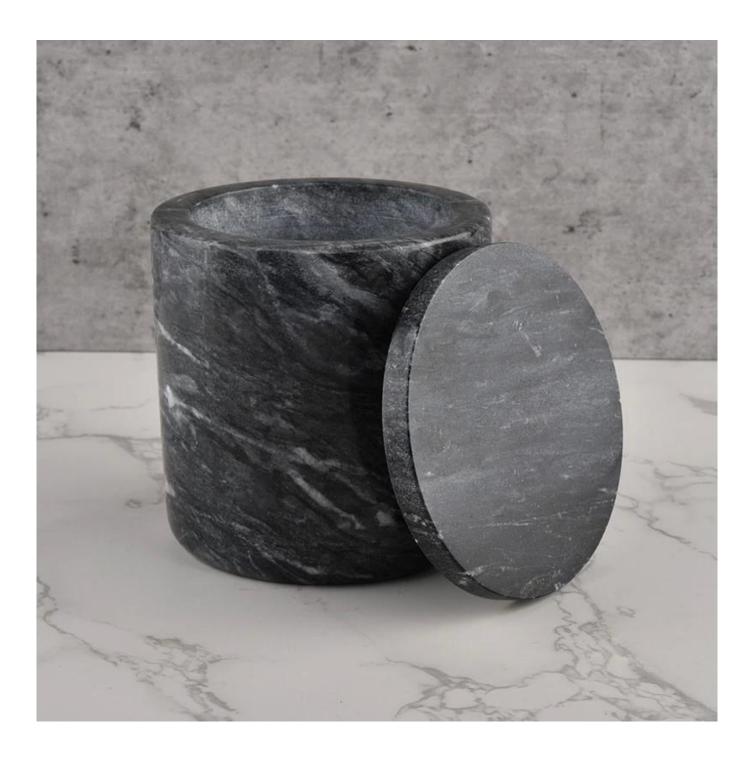

Unusual shape and simple style - marble  $\underline{\text{ceramic candle jar}}$  perfect for showing off your style in any room. High in quality and impressive in style, these  $\underline{\text{ceramic}}$   $\underline{\text{candle jar}}$  are perfect for gifts.

The unique shape of the marble <u>ceramic candle jar</u> is sure to attract the eye. This decorative marble <u>ceramic candle jar</u> is the perfect gift for friendship and an elegant high-end gift for your loved ones.

This young and vibrant marble <u>ceramic candle jar</u> offers a variety of options. Whether it's a <u>ceramic candle jar</u>, or a storage jar that can bring warmth and happiness to your life, custom patterned jars offer you more options to match your home decor. You can create more patterns for your candle brand!