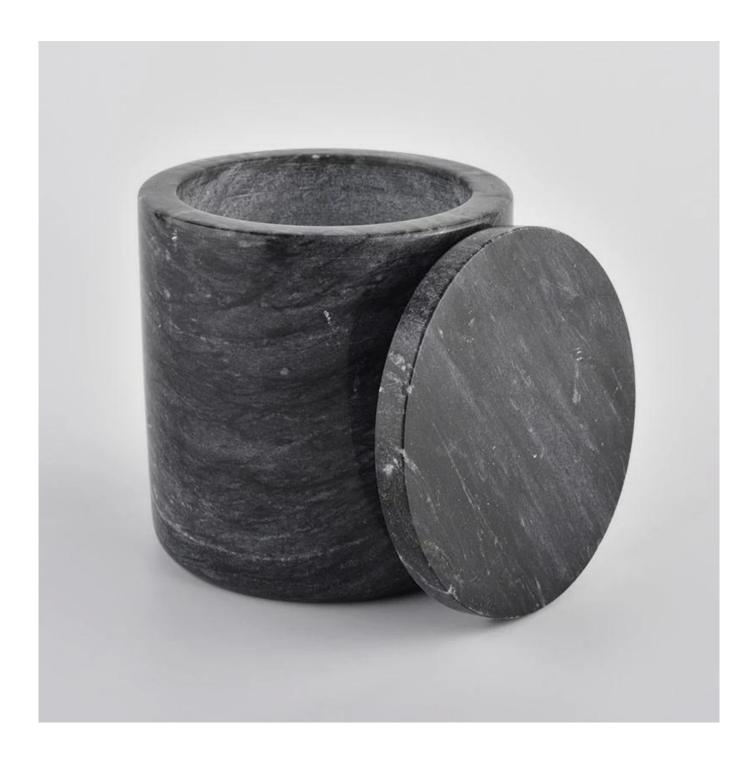

Unusual shape and simple style - marble  $\underline{\text{ceramic candle jar}}$  perfect for showing off your style in any room. High in quality and impressive in style, these  $\underline{\text{ceramic}}$   $\underline{\text{candle jar}}$  are perfect for gifts.

The unique shape of the marble <u>ceramic candle jar</u> is sure to attract the eye. This decorative marble <u>ceramic candle jar</u> is the perfect gift for friendship and an elegant high-end gift for your loved ones.

This young and vibrant marble <u>ceramic candle jar</u> offers a variety of options. Whether it's a <u>ceramic candle jar</u>, or a storage jar that can bring warmth and happiness to your life, custom patterned jars offer you more options to match your home decor. You can create more patterns for your candle brand!