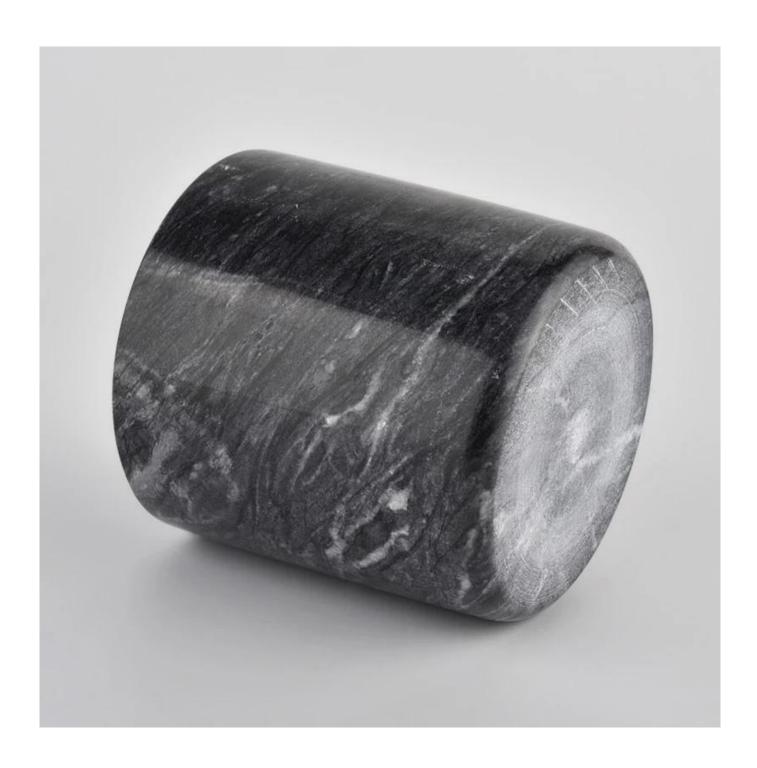

### product description

| product<br>name   | Custom 380ml Cylinder Luxury Handmade Marble Stone <u>Ceramic Candle Jars</u> With Lids                                                  |
|-------------------|------------------------------------------------------------------------------------------------------------------------------------------|
| Sample<br>time    | 1. 5 days if there is ceramic shape and size 2. 15 days, if you need new shapes and sizes glass                                          |
| Measure           | Item No.:SGZY21072601 Jar Top dia: 97mm Bottom dia: 95 mm Height:97mm Weight: 885g Capacity: 374ml Lids Dia:97mm Height:13mm Weight:232g |
| Packing           | Normal packing,Individual gift box, PVC box, window box, color box, white box, etc                                                       |
| Delivery<br>time  | Within 35 days after the sample and order confirmed                                                                                      |
| Payment<br>term   | 30% deposit by T/T in advance and the balance against the copy of B/L                                                                    |
| Shipment          | By sea,by air,by Express and your shipping agent is acceptable                                                                           |
| Usage<br>Occasion | Home decor, Wedding Decoration, Wedding Favors, Decoration enhancement,                                                                  |