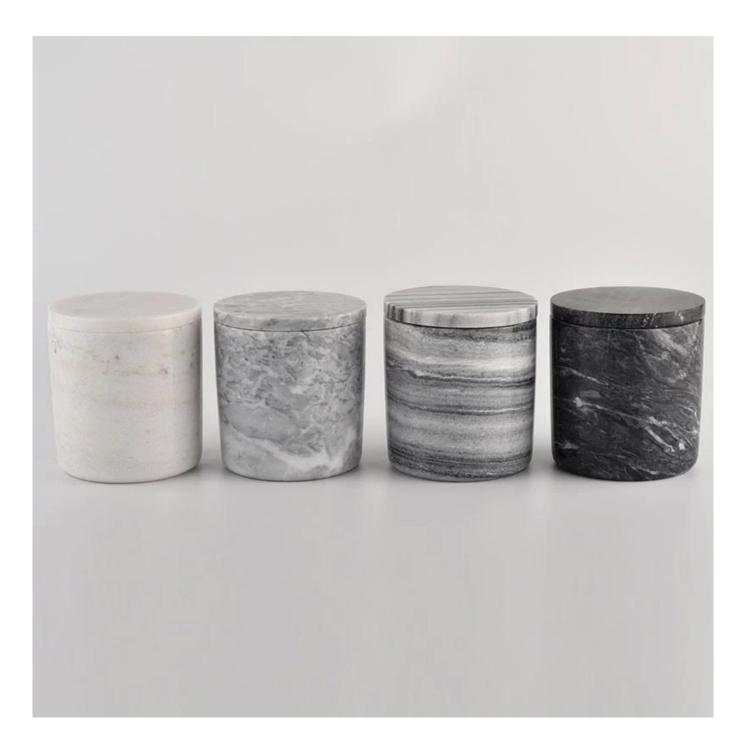

Unusual shape and simple style - marble  $\underline{\text{ceramic candle jar}}$  perfect for showing off your style in any room. High in quality and impressive in style, these  $\underline{\text{ceramic}}$   $\underline{\text{candle jar}}$  are perfect for gifts.

The unique shape of the marble <u>ceramic candle jar</u> is sure to attract the eye. This decorative marble <u>ceramic candle jar</u> is the perfect gift for friendship and an elegant high-end gift for your loved ones.

This young and vibrant marble <u>ceramic candle jar</u> offers a variety of options. Whether it's a <u>ceramic candle jar</u>, or a storage jar that can bring warmth and happiness to your life, custom patterned jars offer you more options to match your home decor. You can create more patterns for your candle brand!