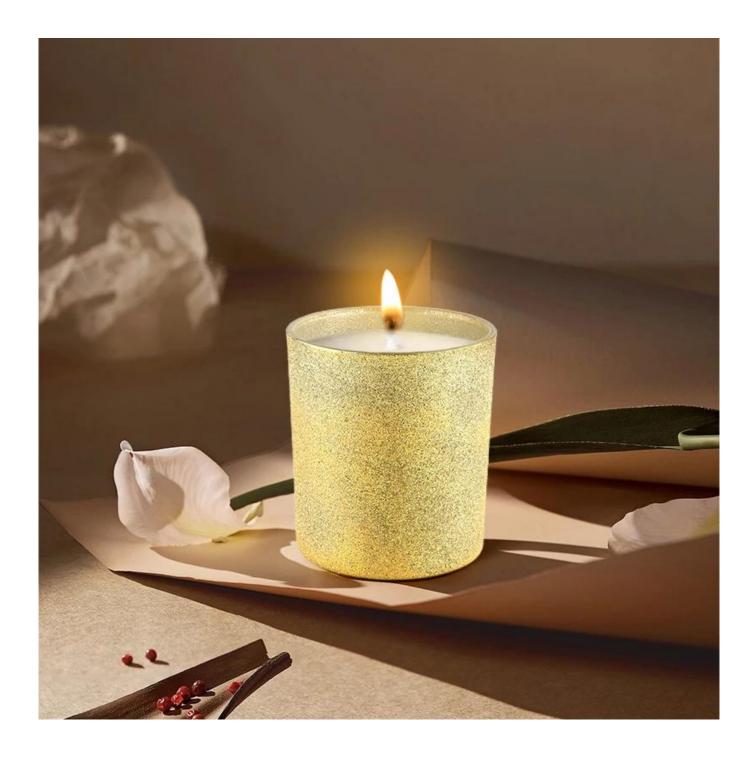

# Custom 300ml yellow frosted <u>candle jars</u> for home decor wedding

Why Choose **Sunny Glassware** 

- Upmost dedication to design, never compression on quality
- <u>Sunny Glassware</u> strictly protect the customers' designs, all the newly designed items from us haven't been copied in three years.
- Product quality is the major focus in <u>Sunny Glassware</u>. <u>Sunny Glassware</u> once demolished 80,000 pcs of glass vessel with barely visible blemish.

| Capacity | 300ml |
|----------|-------|
| weight   | 290g  |

<u>Sunny Glassware</u> these versatile votive candles can be used in many different ways like weddings, home decor, outdoor party decorations, restaurants, romantic ambiance, DIY decorating, birthdays and much more. And also it's great for emergency use in electricity blackouts.

Luxury designed with different finishes, perfect for your DIY candles as a surprised scented candle gift expressing luxury seasonal greetings.

Bring a luscious and beautiful apothecary aroma to your home with our pretty <u>glass</u> <u>candle jars</u>. Using in your home as a decorative home fragrance packaging container.