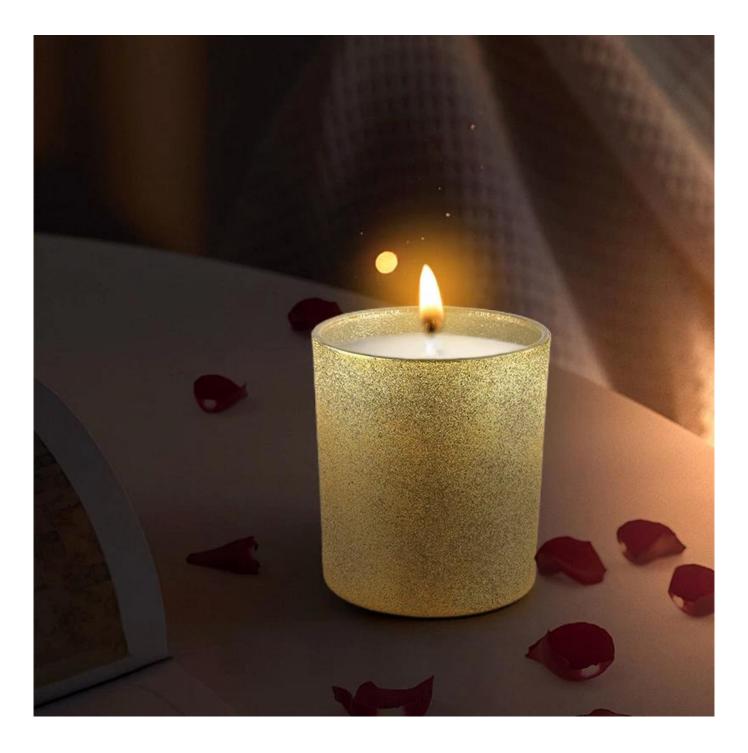

| Capacity | 300ml |
|----------|-------|
| weight   | 290g  |

<u>Sunny Glassware</u> these versatile votive candles can be used in many different ways like weddings, home decor, outdoor party decorations, restaurants, romantic ambiance, DIY decorating, birthdays and much more. And also it's great for emergency use in electricity blackouts.

<u>Sunny glassware</u> offer different candle jar decorations like color spray, hand paint, silk screen print, electroplate, laser cut, etching, decal and foil applications. These decorated candle holders make your houses beautiful and warm, fully of loved scents.