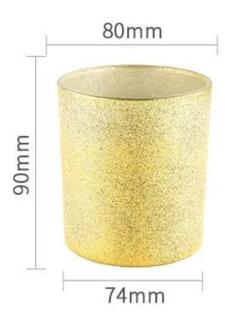

### product description

| Custom 300ml yellow frosted candle jars for home decor wedding                       |  |
|--------------------------------------------------------------------------------------|--|
| (1) 5 days if there is glass shape and size                                          |  |
| (2) 15 days, if you need new shapes and sizes glass                                  |  |
| Item No.:SGHL21121530                                                                |  |
| Top dia: 80mm                                                                        |  |
| Bottom dia: 74mm                                                                     |  |
| Height: 90mm                                                                         |  |
| Weight: 290g                                                                         |  |
| Normal packing, customized gift box, PVC box, window box, color box, white box, etc. |  |
| Within 35 days after the sample and order confirmed                                  |  |
|                                                                                      |  |