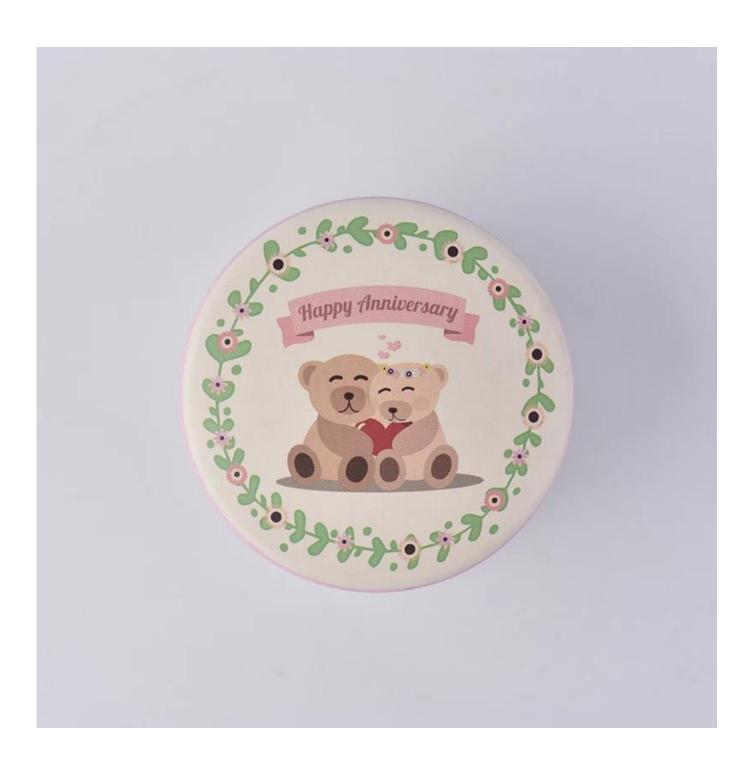

## **Custom 2oz tin box for scent candle**

|  | item name          | Custom 2oz tin box for scent candle                                                                                                                |
|--|--------------------|----------------------------------------------------------------------------------------------------------------------------------------------------|
|  | Item No.           | SGLF18050301                                                                                                                                       |
|  | Size               | Top dia: 59mm Bottom dia: 44mm Height: 38mm Max dia:63mm Weight: 24g Capacity:85ml                                                                 |
|  | Capacity           | 2oz , 4oz, 8oz etc is available                                                                                                                    |
|  | Sample<br>time     | 1.5 days if at exist shape and size of products 2.15 days if need new shape and size of products                                                   |
|  | Packing            | Normal safety packing 24pcs/36pcs/48pcs etc.<br>per export carton with egg divider                                                                 |
|  | MOQ                | 3000pcs                                                                                                                                            |
|  | Delivery<br>time   | Within 35 days after order confirmed                                                                                                               |
|  | Payment<br>terms   | 30% deposit by T/T in advance, the balance after showing the copy of B/L                                                                           |
|  | Product<br>feature | 1.High quality and competitve prices 2.Meet FDA, SGS,LFGB etc. test 3.Eco-friendly 4.Widely apply to Wedding, party, home, bar etc. 5.Machine made |