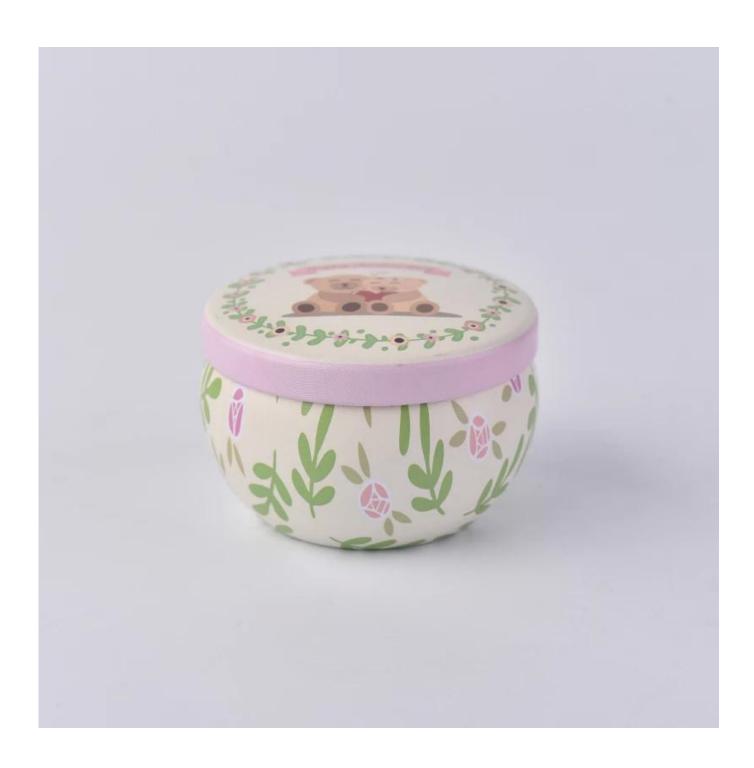

## **Custom 2oz tin box for scent candle**

|  | item name          | Custom 2oz tin box for scent candle                                                                                                                |
|--|--------------------|----------------------------------------------------------------------------------------------------------------------------------------------------|
|  | Item No.           | SGLF18050301                                                                                                                                       |
|  | Size               | Top dia: 59mm Bottom dia: 44mm Height: 38mm Max dia:63mm Weight: 24g Capacity:85ml                                                                 |
|  | Capacity           | 2oz , 4oz, 8oz etc is available                                                                                                                    |
|  | Sample<br>time     | 1.5 days if at exist shape and size of products 2.15 days if need new shape and size of products                                                   |
|  | Packing            | Normal safety packing 24pcs/36pcs/48pcs etc.<br>per export carton with egg divider                                                                 |
|  | MOQ                | 3000pcs                                                                                                                                            |
|  | Delivery<br>time   | Within 35 days after order confirmed                                                                                                               |
|  | Payment<br>terms   | 30% deposit by T/T in advance, the balance after showing the copy of B/L                                                                           |
|  | Product<br>feature | 1.High quality and competitve prices 2.Meet FDA, SGS,LFGB etc. test 3.Eco-friendly 4.Widely apply to Wedding, party, home, bar etc. 5.Machine made |