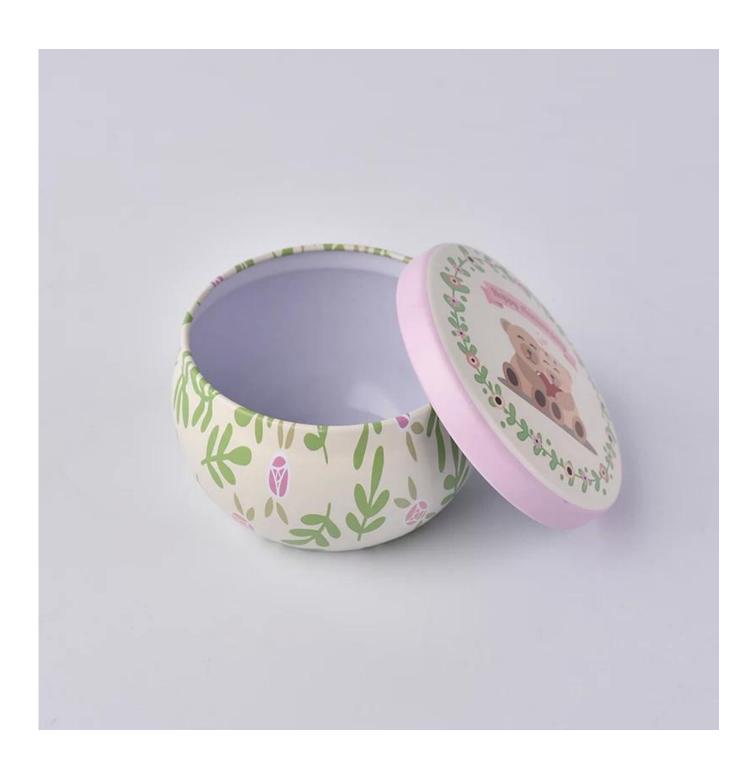

## **Custom 2oz tin box for scent candle**

|  | item name          | Custom 2oz tin box for scent candle                                                                                                                |
|--|--------------------|----------------------------------------------------------------------------------------------------------------------------------------------------|
|  | Item No.           | SGLF18050301                                                                                                                                       |
|  | Size               | Top dia: 59mm Bottom dia: 44mm Height: 38mm Max dia:63mm Weight: 24g Capacity:85ml                                                                 |
|  | Capacity           | 2oz , 4oz, 8oz etc is available                                                                                                                    |
|  | Sample<br>time     | 1.5 days if at exist shape and size of products 2.15 days if need new shape and size of products                                                   |
|  | Packing            | Normal safety packing 24pcs/36pcs/48pcs etc.<br>per export carton with egg divider                                                                 |
|  | MOQ                | 3000pcs                                                                                                                                            |
|  | Delivery<br>time   | Within 35 days after order confirmed                                                                                                               |
|  | Payment<br>terms   | 30% deposit by T/T in advance, the balance after showing the copy of B/L                                                                           |
|  | Product<br>feature | 1.High quality and competitve prices 2.Meet FDA, SGS,LFGB etc. test 3.Eco-friendly 4.Widely apply to Wedding, party, home, bar etc. 5.Machine made |