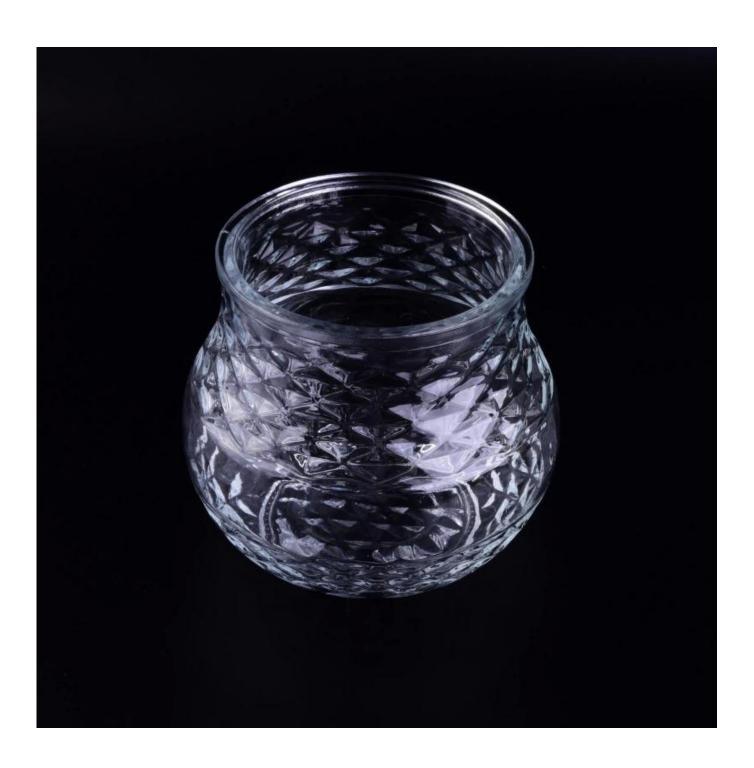

### Crystal huge glass cookie jars without handle

OFFICE CONTRACTOR

| Product Details  |                                                                                                                                                                                                                                                                                   |
|------------------|-----------------------------------------------------------------------------------------------------------------------------------------------------------------------------------------------------------------------------------------------------------------------------------|
| Product ID       | SGML16101804                                                                                                                                                                                                                                                                      |
| Material         | Hight White Glass Glass Jar                                                                                                                                                                                                                                                       |
| Crafts           | IS Machine Glass Jar                                                                                                                                                                                                                                                              |
| Capacity         | 500,000 to 1,000,000 pcs. per month                                                                                                                                                                                                                                               |
| Delivery Time    | Within 35 days after sample and order confirmation                                                                                                                                                                                                                                |
| Payment Terms    | T / T 30% down payment, pay the balance due to see a copy of the bill of lading                                                                                                                                                                                                   |
| Transport        | By sea, by air, by Express and your shipping agent is acceptable                                                                                                                                                                                                                  |
| Product Features | 1. IS Machine Glass Jar 2. Suitable for used in hotel, home, etc. 3. It is eco-friendly 4. Meet FDA, LFGB test                                                                                                                                                                    |
| For your choices | <ol> <li>Different designs and sizes for choice</li> <li>Any color painted, frost, electroplate, pattern laser carver processing</li> <li>Special package like shrink wrap, color gift box, white gift box etc.</li> <li>We have exclusive workers for quality control</li> </ol> |