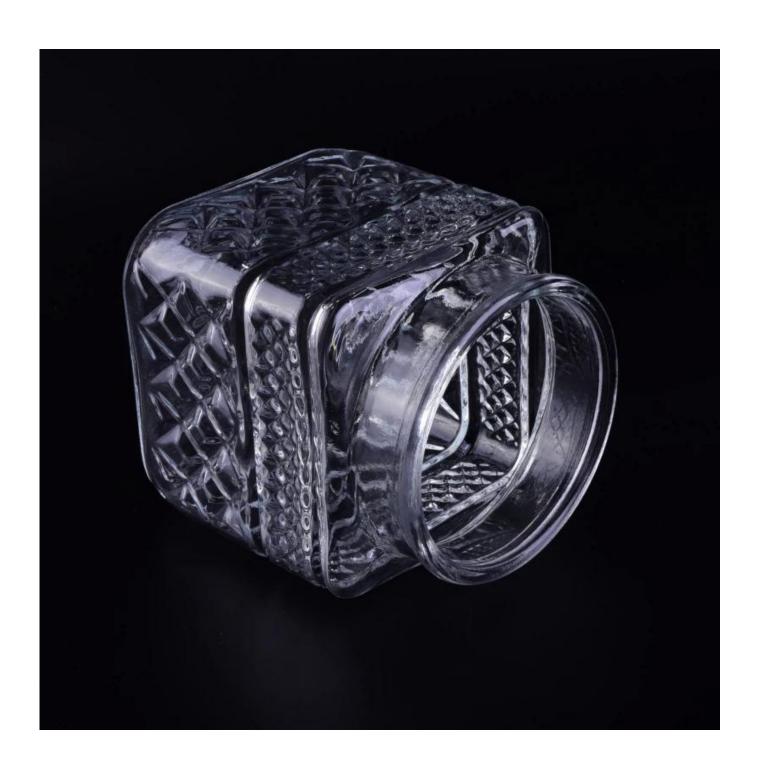

### Crystal huge glass cookie jars without handle

OFFICE CONTRACTOR

| Product Details  |                                                                                                                                                                                                                                                                                   |
|------------------|-----------------------------------------------------------------------------------------------------------------------------------------------------------------------------------------------------------------------------------------------------------------------------------|
| Product ID       | SGML16101804                                                                                                                                                                                                                                                                      |
| Material         | Hight White Glass Glass Jar                                                                                                                                                                                                                                                       |
| Crafts           | IS Machine Glass Jar                                                                                                                                                                                                                                                              |
| Capacity         | 500,000 to 1,000,000 pcs. per month                                                                                                                                                                                                                                               |
| Delivery Time    | Within 35 days after sample and order confirmation                                                                                                                                                                                                                                |
| Payment Terms    | T / T 30% down payment, pay the balance due to see a copy of the bill of lading                                                                                                                                                                                                   |
| Transport        | By sea, by air, by Express and your shipping agent is acceptable                                                                                                                                                                                                                  |
| Product Features | 1. IS Machine Glass Jar 2. Suitable for used in hotel, home, etc. 3. It is eco-friendly 4. Meet FDA, LFGB test                                                                                                                                                                    |
| For your choices | <ol> <li>Different designs and sizes for choice</li> <li>Any color painted, frost, electroplate, pattern laser carver processing</li> <li>Special package like shrink wrap, color gift box, white gift box etc.</li> <li>We have exclusive workers for quality control</li> </ol> |