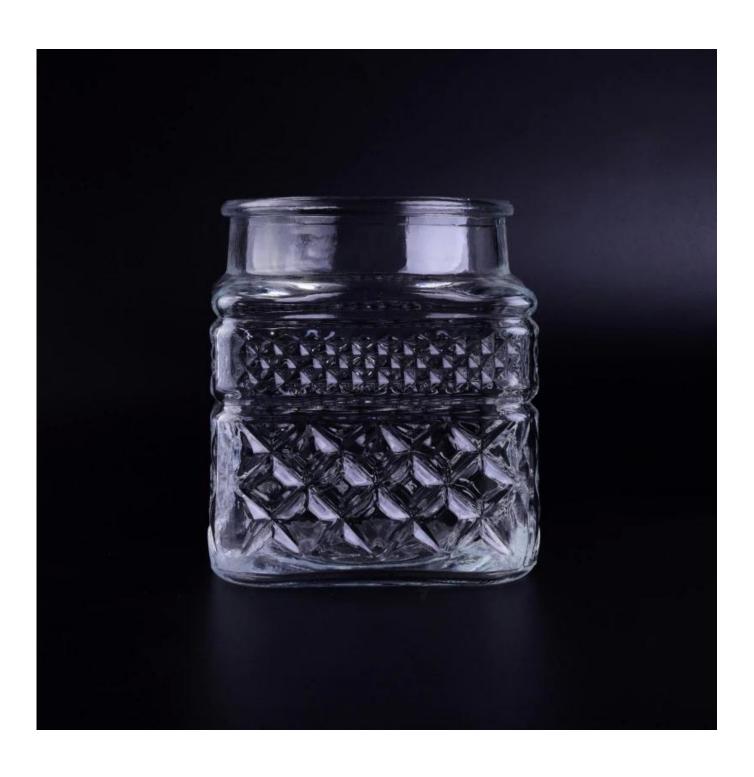

### Crystal huge glass cookie jars without handle

OFFICE CONTRACTOR

| Product Details  |                                                                                                                                                                                                                                                                                   |
|------------------|-----------------------------------------------------------------------------------------------------------------------------------------------------------------------------------------------------------------------------------------------------------------------------------|
| Product ID       | SGML16101804                                                                                                                                                                                                                                                                      |
| Material         | Hight White Glass Glass Jar                                                                                                                                                                                                                                                       |
| Crafts           | IS Machine Glass Jar                                                                                                                                                                                                                                                              |
| Capacity         | 500,000 to 1,000,000 pcs. per month                                                                                                                                                                                                                                               |
| Delivery Time    | Within 35 days after sample and order confirmation                                                                                                                                                                                                                                |
| Payment Terms    | T / T 30% down payment, pay the balance due to see a copy of the bill of lading                                                                                                                                                                                                   |
| Transport        | By sea, by air, by Express and your shipping agent is acceptable                                                                                                                                                                                                                  |
| Product Features | 1. IS Machine Glass Jar 2. Suitable for used in hotel, home, etc. 3. It is eco-friendly 4. Meet FDA, LFGB test                                                                                                                                                                    |
| For your choices | <ol> <li>Different designs and sizes for choice</li> <li>Any color painted, frost, electroplate, pattern laser carver processing</li> <li>Special package like shrink wrap, color gift box, white gift box etc.</li> <li>We have exclusive workers for quality control</li> </ol> |