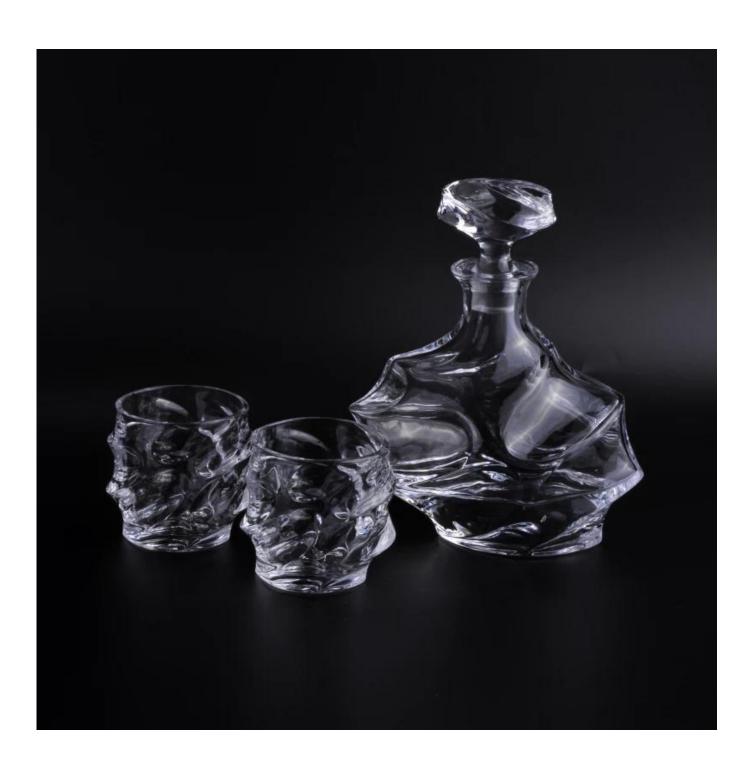

## Crystal glass whiskey decanter set dishwasher safety

| Item No.         | SGD025                                                                     |
|------------------|----------------------------------------------------------------------------|
| Material         | high white material                                                        |
| Process          | Semi-automatic/Machine made                                                |
| Samples time     | 1. 5 days if at exist shaped and size of glass                             |
|                  | 2. 15 days if need new shape or size of glass                              |
| Packing          | Normal packing, 12 pcs per carton                                          |
| Product Capacity | 500,000~1,000,000 pcs per month                                            |
| Delivery time    | Within 35 days after the sample and order confirmed                        |
| Payment terms    | 30% deposit by T/T in advance and the balance against the copy of B/L      |
| Shipment         | By sea, by air, by Express and your shipping agent is acceptable           |
|                  | 1. Machine made whiskey decanter set with high quality                     |
| Product Features | 2. Suitable for used in hotel, home, etc.                                  |
|                  | 3. It is eco-friendly                                                      |
|                  | 4. Meet FDA test                                                           |
|                  | 1. Different designs and sizes for choice                                  |
|                  | 2 .Any color painted, frost, electroplate, pattern laser carver processing |
| For your choices | 3. Special package like shrink wrap, color gift box, white gift box etc.   |
|                  | 4. We have exclusive workers for quality control                           |
|                  | 5. We have professional workshop and warehouse to ensure the delivery time |