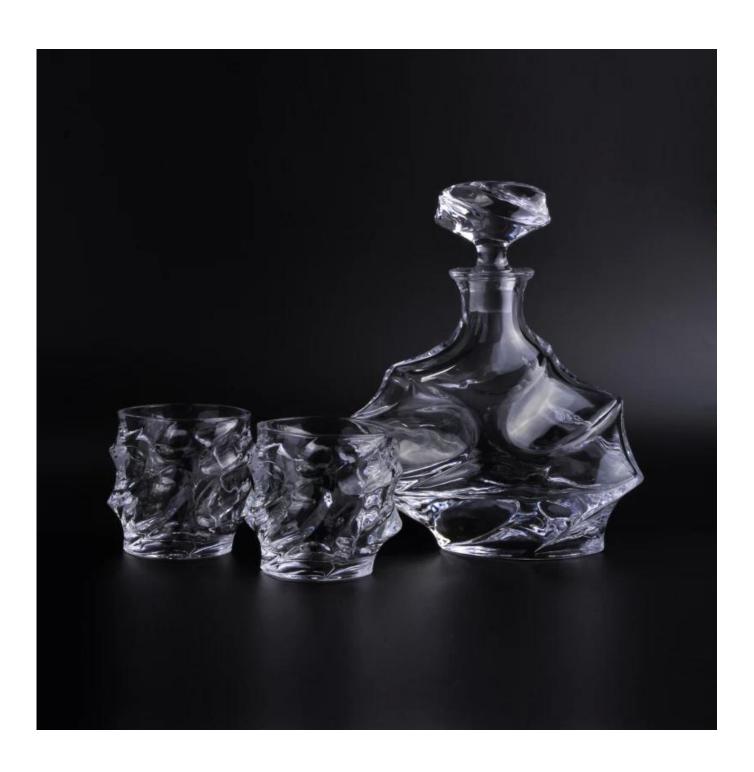

## Crystal glass whiskey decanter set dishwasher safety

| Item No.         | SGD025                                                                     |
|------------------|----------------------------------------------------------------------------|
| Material         | high white material                                                        |
| Process          | Semi-automatic/Machine made                                                |
| Samples time     | 1. 5 days if at exist shaped and size of glass                             |
|                  | 2. 15 days if need new shape or size of glass                              |
| Packing          | Normal packing, 12 pcs per carton                                          |
| Product Capacity | 500,000~1,000,000 pcs per month                                            |
| Delivery time    | Within 35 days after the sample and order confirmed                        |
| Payment terms    | 30% deposit by T/T in advance and the balance against the copy of B/L      |
| Shipment         | By sea, by air, by Express and your shipping agent is acceptable           |
|                  | 1. Machine made whiskey decanter set with high quality                     |
| Product Features | 2. Suitable for used in hotel, home, etc.                                  |
|                  | 3. It is eco-friendly                                                      |
|                  | 4. Meet FDA test                                                           |
|                  | 1. Different designs and sizes for choice                                  |
|                  | 2 .Any color painted, frost, electroplate, pattern laser carver processing |
| For your choices | 3. Special package like shrink wrap, color gift box, white gift box etc.   |
|                  | 4. We have exclusive workers for quality control                           |
|                  | 5. We have professional workshop and warehouse to ensure the delivery time |