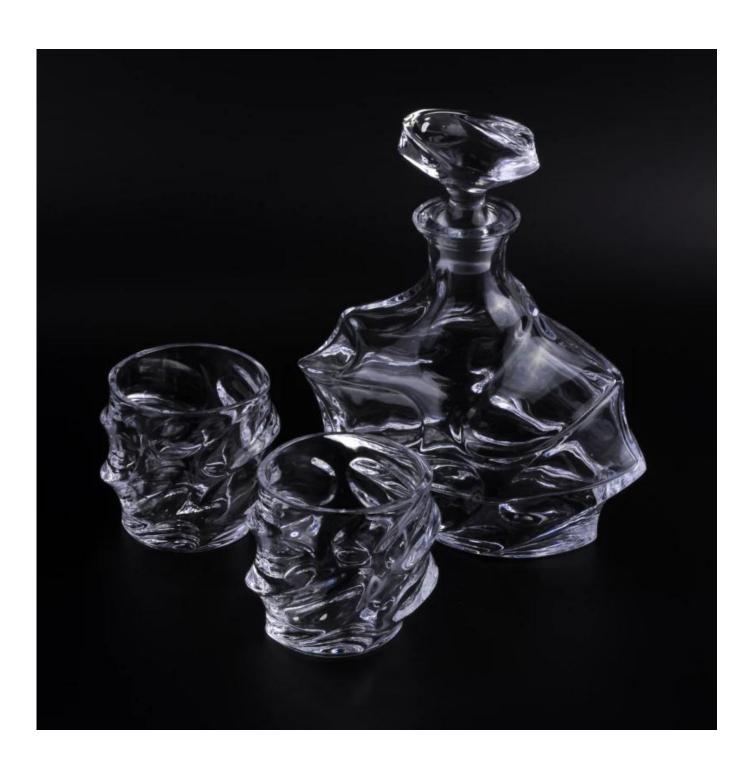

## Crystal glass whiskey decanter set dishwasher safety

| Item No.         | SGD025                                                                     |
|------------------|----------------------------------------------------------------------------|
| Material         | high white material                                                        |
| Process          | Semi-automatic/Machine made                                                |
| Samples time     | 1. 5 days if at exist shaped and size of glass                             |
|                  | 2. 15 days if need new shape or size of glass                              |
| Packing          | Normal packing, 12 pcs per carton                                          |
| Product Capacity | 500,000~1,000,000 pcs per month                                            |
| Delivery time    | Within 35 days after the sample and order confirmed                        |
| Payment terms    | 30% deposit by T/T in advance and the balance against the copy of B/L      |
| Shipment         | By sea, by air, by Express and your shipping agent is acceptable           |
|                  | 1. Machine made whiskey decanter set with high quality                     |
| Product Features | 2. Suitable for used in hotel, home, etc.                                  |
|                  | 3. It is eco-friendly                                                      |
|                  | 4. Meet FDA test                                                           |
|                  | 1. Different designs and sizes for choice                                  |
|                  | 2 .Any color painted, frost, electroplate, pattern laser carver processing |
| For your choices | 3. Special package like shrink wrap, color gift box, white gift box etc.   |
|                  | 4. We have exclusive workers for quality control                           |
|                  | 5. We have professional workshop and warehouse to ensure the delivery time |