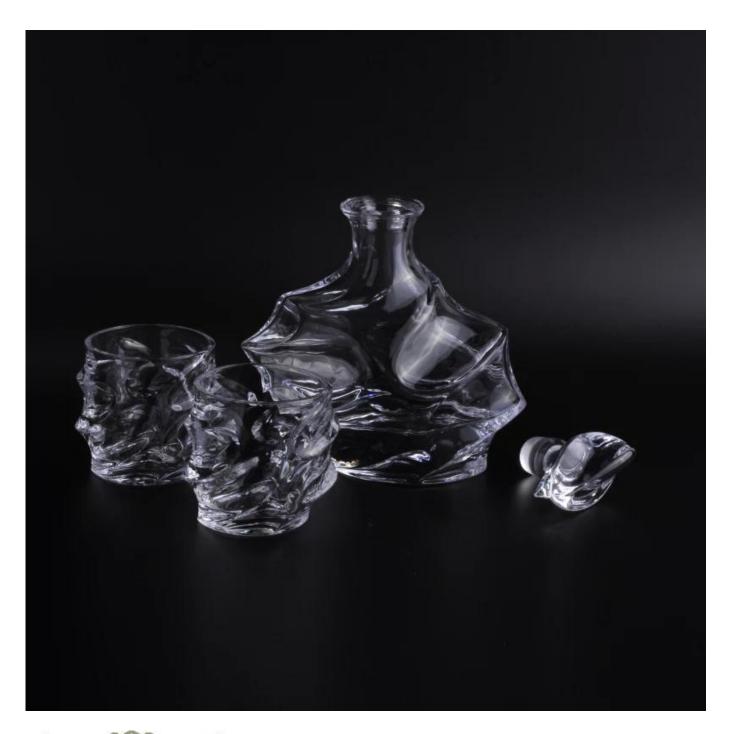

## Crystal glass whiskey decanter set dishwasher safety

| Item No.         | SGD025                                                                     |
|------------------|----------------------------------------------------------------------------|
| Material         | high white material                                                        |
| Process          | Semi-automatic/Machine made                                                |
| Samples time     | 1. 5 days if at exist shaped and size of glass                             |
|                  | 2. 15 days if need new shape or size of glass                              |
| Packing          | Normal packing, 12 pcs per carton                                          |
| Product Capacity | 500,000~1,000,000 pcs per month                                            |
| Delivery time    | Within 35 days after the sample and order confirmed                        |
| Payment terms    | 30% deposit by T/T in advance and the balance against the copy of B/L      |
| Shipment         | By sea, by air, by Express and your shipping agent is acceptable           |
|                  | 1. Machine made whiskey decanter set with high quality                     |
| Product Features | 2. Suitable for used in hotel, home, etc.                                  |
|                  | 3. It is eco-friendly                                                      |
|                  | 4. Meet FDA test                                                           |
|                  | 1. Different designs and sizes for choice                                  |
|                  | 2 .Any color painted, frost, electroplate, pattern laser carver processing |
| For your choices | 3. Special package like shrink wrap, color gift box, white gift box etc.   |
|                  | 4. We have exclusive workers for quality control                           |
|                  | 5. We have professional workshop and warehouse to ensure the delivery time |