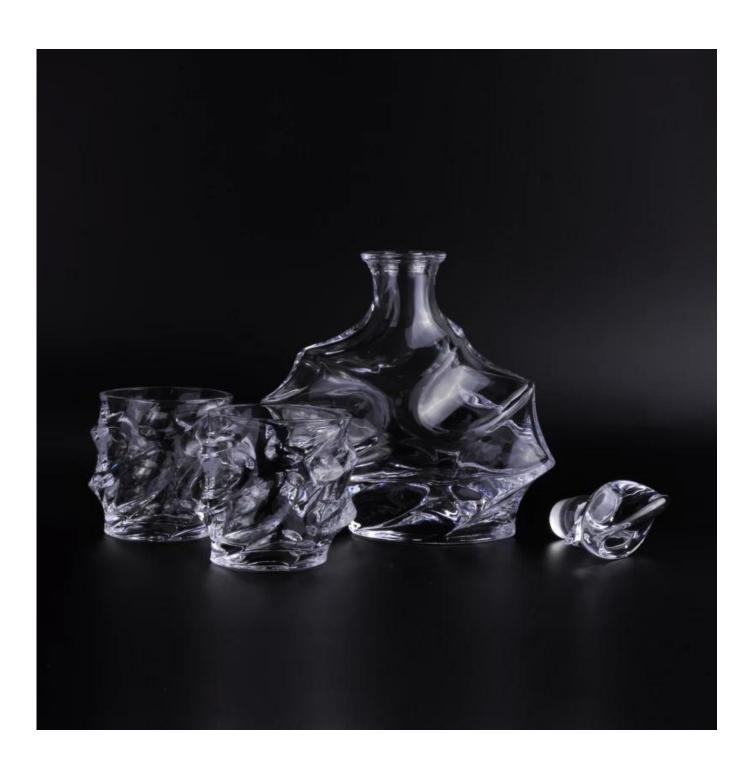

## Crystal glass whiskey decanter set dishwasher safety

| Item No.         | SGD025                                                                     |
|------------------|----------------------------------------------------------------------------|
| Material         | high white material                                                        |
| Process          | Semi-automatic/Machine made                                                |
| Samples time     | 1. 5 days if at exist shaped and size of glass                             |
|                  | 2. 15 days if need new shape or size of glass                              |
| Packing          | Normal packing, 12 pcs per carton                                          |
| Product Capacity | 500,000~1,000,000 pcs per month                                            |
| Delivery time    | Within 35 days after the sample and order confirmed                        |
| Payment terms    | 30% deposit by T/T in advance and the balance against the copy of B/L      |
| Shipment         | By sea, by air, by Express and your shipping agent is acceptable           |
|                  | 1. Machine made whiskey decanter set with high quality                     |
| Product Features | 2. Suitable for used in hotel, home, etc.                                  |
|                  | 3. It is eco-friendly                                                      |
|                  | 4. Meet FDA test                                                           |
|                  | 1. Different designs and sizes for choice                                  |
|                  | 2 .Any color painted, frost, electroplate, pattern laser carver processing |
| For your choices | 3. Special package like shrink wrap, color gift box, white gift box etc.   |
|                  | 4. We have exclusive workers for quality control                           |
|                  | 5. We have professional workshop and warehouse to ensure the delivery time |