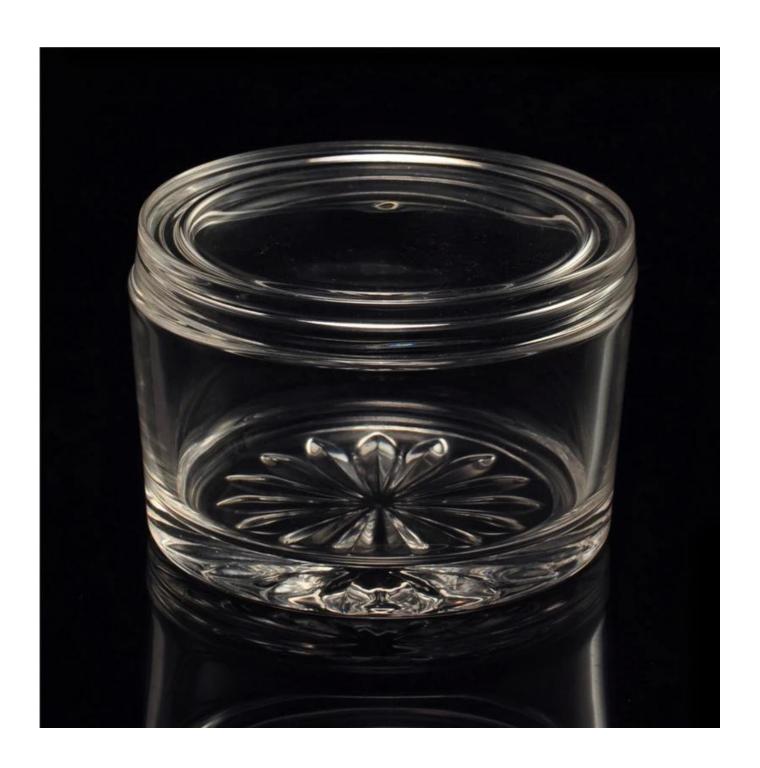

## Crystal glass candle jar with lid

| Item name          | Crystal glass candle jar with lid                                                                                                                  |
|--------------------|----------------------------------------------------------------------------------------------------------------------------------------------------|
| Item No.           | SGJF15102801                                                                                                                                       |
| Size               | T:99mm*B:92mm*H:67mm                                                                                                                               |
| Weight             | 447g                                                                                                                                               |
| Sample<br>time     | 1.5 days if at exist shape and size of products<br>2.15 days if need new shape and size of products                                                |
| Packing            | Normal safety packing 24pcs/36pcs/48pcs etc. per export carton with egg divider                                                                    |
| MOQ                | 5000pcs                                                                                                                                            |
| Delivery<br>time   | Within 35 days after order confirmed                                                                                                               |
| Payment<br>terms   | 30% deposit by T/T in advance, the balance after showing the copy of B/L                                                                           |
| Product<br>feature | 1.High quality and competitve prices 2.Meet FDA, SGS,LFGB etc. test 3.Eco-friendly 4.Widely apply to Wedding, party, home, bar etc. 5.Machine made |