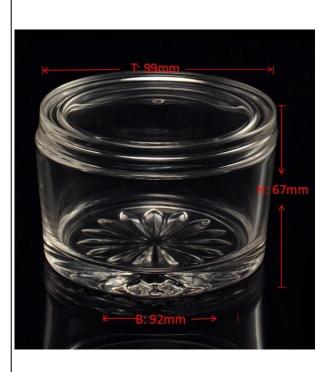

## Crystal glass candle jar with lid

| Item name          | Crystal glass candle jar with lid                                                                                                                  |
|--------------------|----------------------------------------------------------------------------------------------------------------------------------------------------|
| Item No.           | SGJF15102801                                                                                                                                       |
| Size               | T:99mm*B:92mm*H:67mm                                                                                                                               |
| Weight             | 447g                                                                                                                                               |
| Sample<br>time     | 1.5 days if at exist shape and size of products<br>2.15 days if need new shape and size of products                                                |
| Packing            | Normal safety packing 24pcs/36pcs/48pcs etc. per export carton with egg divider                                                                    |
| MOQ                | 5000pcs                                                                                                                                            |
| Delivery<br>time   | Within 35 days after order confirmed                                                                                                               |
| Payment<br>terms   | 30% deposit by T/T in advance, the balance after showing the copy of B/L                                                                           |
| Product<br>feature | 1.High quality and competitve prices 2.Meet FDA, SGS,LFGB etc. test 3.Eco-friendly 4.Widely apply to Wedding, party, home, bar etc. 5.Machine made |