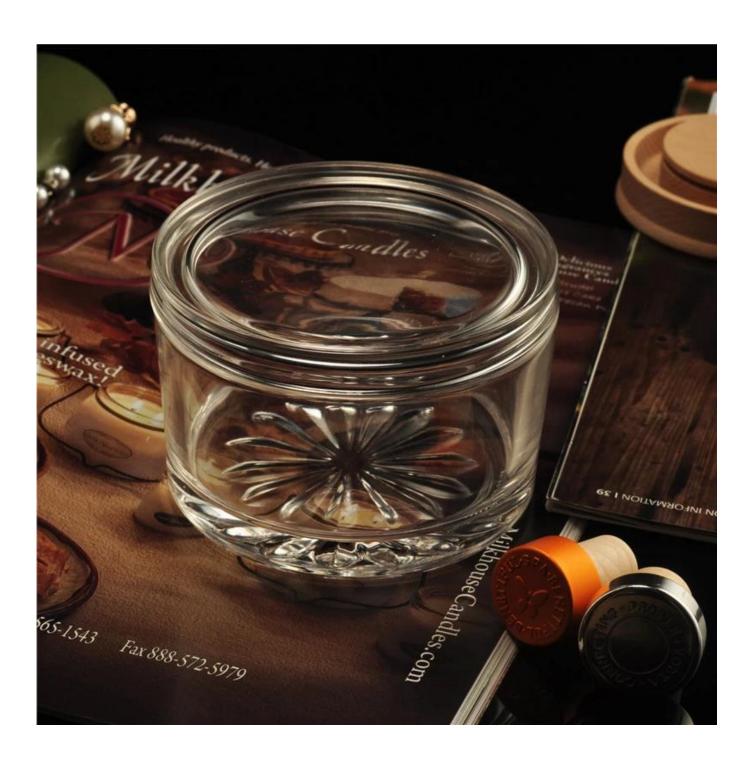

## Crystal glass candle jar with lid

| Item name          | Crystal glass candle jar with lid                                                                                                                  |
|--------------------|----------------------------------------------------------------------------------------------------------------------------------------------------|
| Item No.           | SGJF15102801                                                                                                                                       |
| Size               | T:99mm*B:92mm*H:67mm                                                                                                                               |
| Weight             | 447g                                                                                                                                               |
| Sample<br>time     | 1.5 days if at exist shape and size of products<br>2.15 days if need new shape and size of products                                                |
| Packing            | Normal safety packing 24pcs/36pcs/48pcs etc. per export carton with egg divider                                                                    |
| MOQ                | 5000pcs                                                                                                                                            |
| Delivery<br>time   | Within 35 days after order confirmed                                                                                                               |
| Payment<br>terms   | 30% deposit by T/T in advance, the balance after showing the copy of B/L                                                                           |
| Product<br>feature | 1.High quality and competitve prices 2.Meet FDA, SGS,LFGB etc. test 3.Eco-friendly 4.Widely apply to Wedding, party, home, bar etc. 5.Machine made |