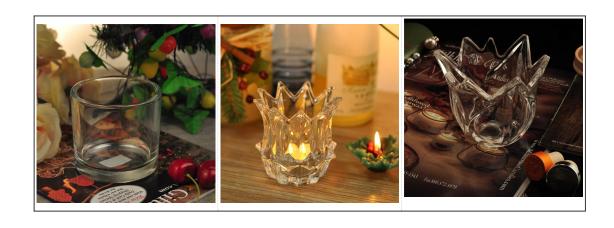

## Crystal glass candle jar with lid

| Item name          | Crystal glass candle jar with lid                                                                                                                  |
|--------------------|----------------------------------------------------------------------------------------------------------------------------------------------------|
| Item No.           | SGJF15102801                                                                                                                                       |
| Size               | T:99mm*B:92mm*H:67mm                                                                                                                               |
| Weight             | 447g                                                                                                                                               |
| Sample<br>time     | 1.5 days if at exist shape and size of products<br>2.15 days if need new shape and size of products                                                |
| Packing            | Normal safety packing 24pcs/36pcs/48pcs etc. per export carton with egg divider                                                                    |
| MOQ                | 5000pcs                                                                                                                                            |
| Delivery<br>time   | Within 35 days after order confirmed                                                                                                               |
| Payment<br>terms   | 30% deposit by T/T in advance, the balance after showing the copy of B/L                                                                           |
| Product<br>feature | 1.High quality and competitve prices 2.Meet FDA, SGS,LFGB etc. test 3.Eco-friendly 4.Widely apply to Wedding, party, home, bar etc. 5.Machine made |