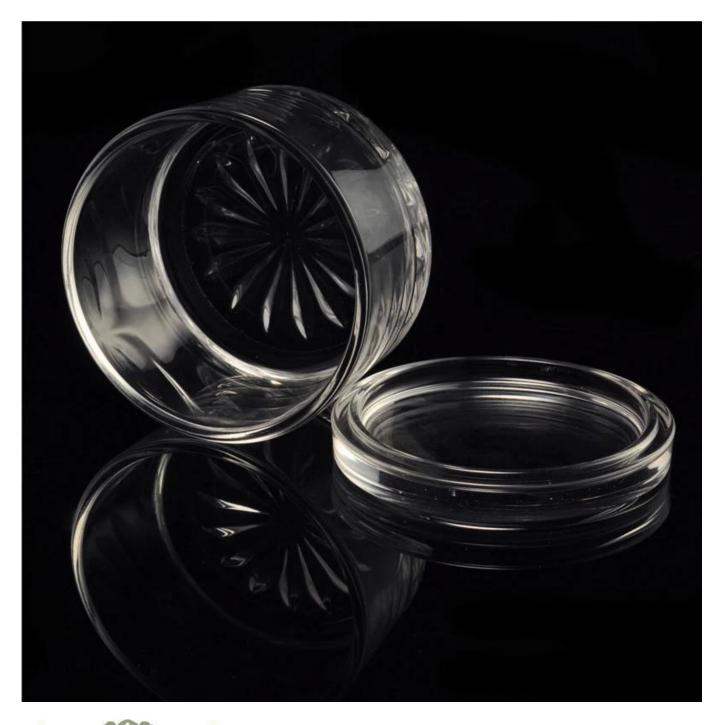

## Crystal glass candle jar with lid

| Item name          | Crystal glass candle jar with lid                                                                                                                  |
|--------------------|----------------------------------------------------------------------------------------------------------------------------------------------------|
| Item No.           | SGJF15102801                                                                                                                                       |
| Size               | T:99mm*B:92mm*H:67mm                                                                                                                               |
| Weight             | 447g                                                                                                                                               |
| Sample<br>time     | 1.5 days if at exist shape and size of products<br>2.15 days if need new shape and size of products                                                |
| Packing            | Normal safety packing 24pcs/36pcs/48pcs etc. per export carton with egg divider                                                                    |
| MOQ                | 5000pcs                                                                                                                                            |
| Delivery<br>time   | Within 35 days after order confirmed                                                                                                               |
| Payment<br>terms   | 30% deposit by T/T in advance, the balance after showing the copy of B/L                                                                           |
| Product<br>feature | 1.High quality and competitve prices 2.Meet FDA, SGS,LFGB etc. test 3.Eco-friendly 4.Widely apply to Wedding, party, home, bar etc. 5.Machine made |