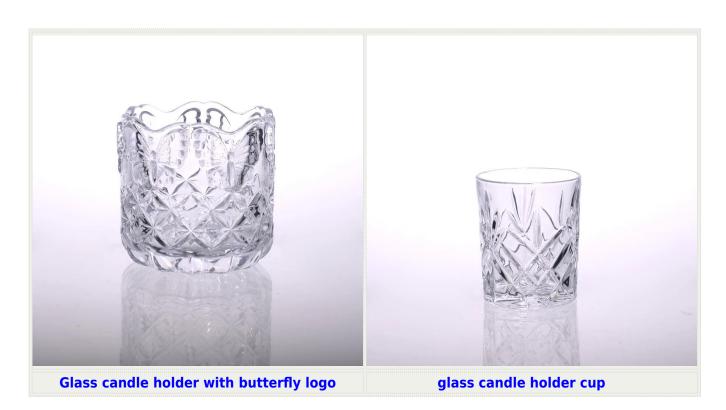

| Product Details   |                                                                                  |
|-------------------|----------------------------------------------------------------------------------|
|                   |                                                                                  |
| Material          | High white material glass                                                        |
| Crafts            | Machine press glass candle jar                                                   |
| Proofing time     | 1. Existing products, sample time 5 days                                         |
|                   | 2. The need to re-mold, sample time 15 days                                      |
| Package           | General packaging, 48 / Carton                                                   |
| Capacity          | 500,000 to 1,000,000 / month                                                     |
| Delivery Time     | 35 days after sample and order confirmation                                      |
| Payment Terms     | T / T 30% down payment, pay the balance due to see a copy of the bill of         |
|                   | lading                                                                           |
| Transport         | Maritime transport, air transport, international express delivery; guests        |
|                   | designated freight forwarding                                                    |
|                   | 1. Machine made <u>Glass candle jar</u>                                          |
|                   | 2. Can be used in hotels, home,bar,etc                                           |
| Product Features  | 3. Environmental material                                                        |
|                   | 4. FDA test, CA65 test                                                           |
|                   | 1. satisfy your different design and size                                        |
|                   | 2. Any color of paint, frosting, electroplating, laser engraving can be done     |
| For you to choose | 3. provide special packaging such as shrink film, color gift box, white gift box |
|                   | 4. We have a dedicated quality control team to control product quality           |
|                   | 5. We have professional production bases and warehouses to ensure delivery       |
|                   |                                                                                  |
|                   |                                                                                  |
|                   |                                                                                  |
|                   |                                                                                  |