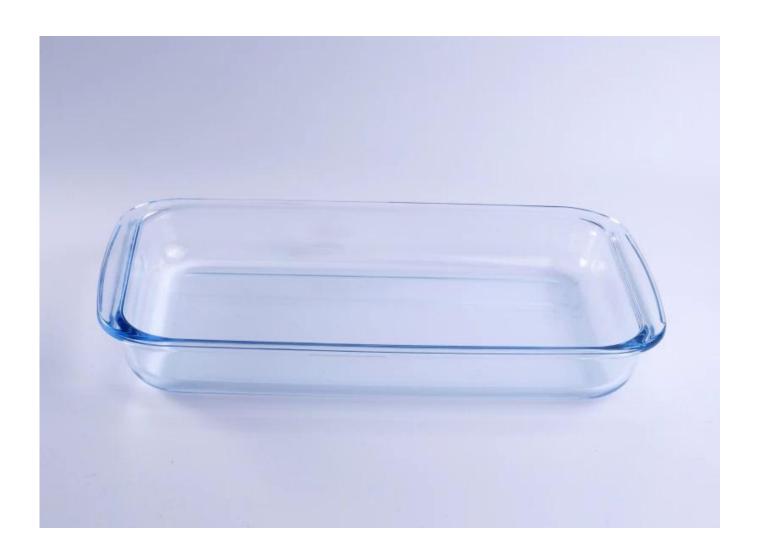

# **Crystal Hotel Fruit Glass Dish Serving Plates Wholesale**

| Item number.            | SGHY16070937                                                                                                                                                              |
|-------------------------|---------------------------------------------------------------------------------------------------------------------------------------------------------------------------|
| Material                | Pyrex Glass Plate                                                                                                                                                         |
| Craft & Deep processing | IS machine/ Glass Dish                                                                                                                                                    |
| Sample time             | <ol> <li>5 days if there is existing stock of this design.</li> <li>10 days, if you need a new design or size.</li> </ol>                                                 |
| Features                | <ol> <li>Microwave and oven available.</li> <li>Food safety.</li> <li>Heat-resistant.</li> <li>Explosion proof.</li> <li>Custom size and design are available.</li> </ol> |

## **Descriptions**

- 1. Multifunctional food container for household or restaurant.
- 2. Clear looking bring convenience when used.
- 3. Oven available and can be used for cake baking.
- 4. Heat resistant and could be used for serving hot soup.