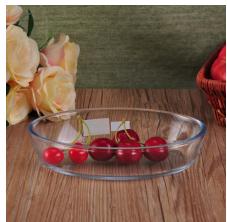

# **Crystal Hotel Fruit Glass Dish Serving Plates Wholesale**

| Item number.            | SGHY16070937                                                                                                                                                              |
|-------------------------|---------------------------------------------------------------------------------------------------------------------------------------------------------------------------|
| Material                | Pyrex Glass Plate                                                                                                                                                         |
| Craft & Deep processing | IS machine/ Glass Dish                                                                                                                                                    |
| Sample time             | <ol> <li>5 days if there is existing stock of this design.</li> <li>10 days, if you need a new design or size.</li> </ol>                                                 |
| Features                | <ol> <li>Microwave and oven available.</li> <li>Food safety.</li> <li>Heat-resistant.</li> <li>Explosion proof.</li> <li>Custom size and design are available.</li> </ol> |

## **Descriptions**

- 1. Multifunctional food container for household or restaurant.
- 2. Clear looking bring convenience when used.
- 3. Oven available and can be used for cake baking.
- 4. Heat resistant and could be used for serving hot soup.