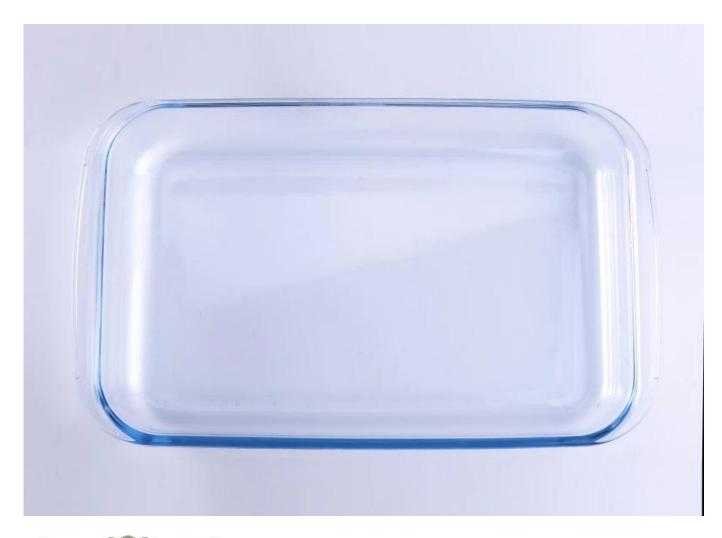

# **Crystal Hotel Fruit Glass Dish Serving Plates Wholesale**

| Item number.            | SGHY16070937                                                                                                                                                              |
|-------------------------|---------------------------------------------------------------------------------------------------------------------------------------------------------------------------|
| Material                | Pyrex Glass Plate                                                                                                                                                         |
| Craft & Deep processing | IS machine/ Glass Dish                                                                                                                                                    |
| Sample time             | <ol> <li>5 days if there is existing stock of this design.</li> <li>10 days, if you need a new design or size.</li> </ol>                                                 |
| Features                | <ol> <li>Microwave and oven available.</li> <li>Food safety.</li> <li>Heat-resistant.</li> <li>Explosion proof.</li> <li>Custom size and design are available.</li> </ol> |

## **Descriptions**

- 1. Multifunctional food container for household or restaurant.
- 2. Clear looking bring convenience when used.
- 3. Oven available and can be used for cake baking.
- 4. Heat resistant and could be used for serving hot soup.