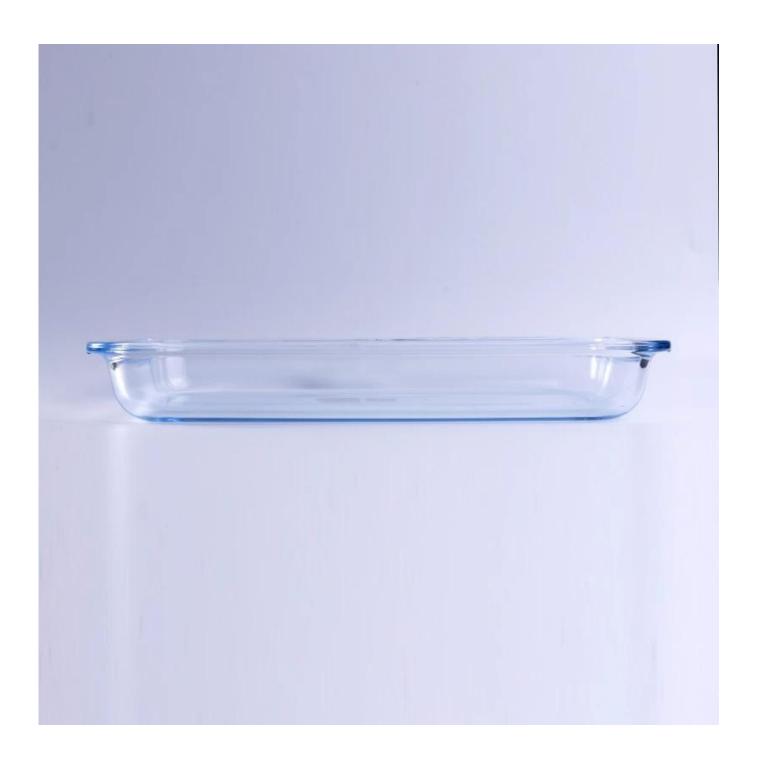

# **Crystal Hotel Fruit Glass Dish Serving Plates Wholesale**

| Item number.            | SGHY16070937                                                                                                                                                              |
|-------------------------|---------------------------------------------------------------------------------------------------------------------------------------------------------------------------|
| Material                | Pyrex Glass Plate                                                                                                                                                         |
| Craft & Deep processing | IS machine/ Glass Dish                                                                                                                                                    |
| Sample time             | <ol> <li>5 days if there is existing stock of this design.</li> <li>10 days, if you need a new design or size.</li> </ol>                                                 |
| Features                | <ol> <li>Microwave and oven available.</li> <li>Food safety.</li> <li>Heat-resistant.</li> <li>Explosion proof.</li> <li>Custom size and design are available.</li> </ol> |

## **Descriptions**

- 1. Multifunctional food container for household or restaurant.
- 2. Clear looking bring convenience when used.
- 3. Oven available and can be used for cake baking.
- 4. Heat resistant and could be used for serving hot soup.