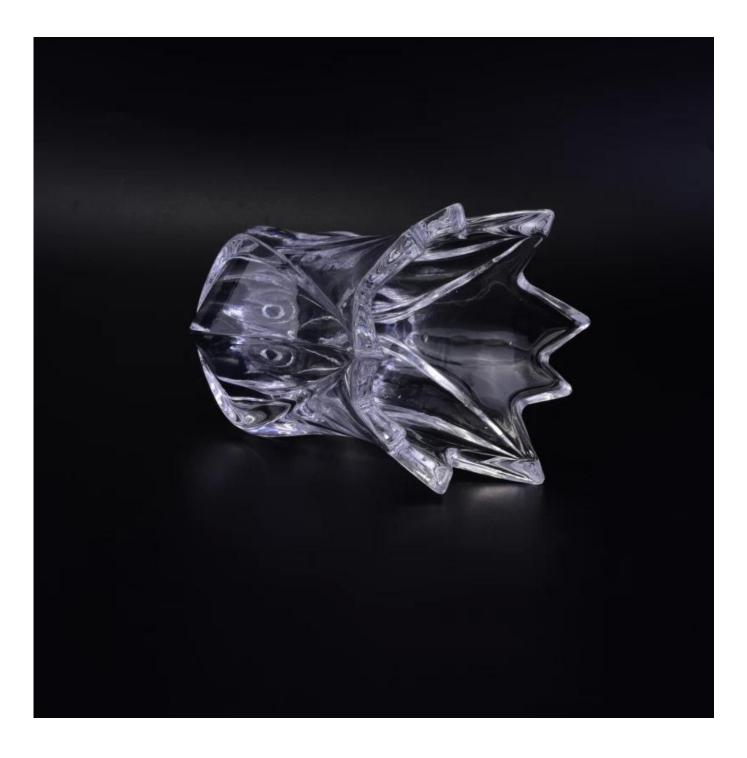

# Crystal Flower Votive Glass Candle Holder

| All |                                                                                                                                                                   |
|-----------------------------------------|-------------------------------------------------------------------------------------------------------------------------------------------------------------------|
| Product Details                         |                                                                                                                                                                   |
| ltem number.                            | SGHX16121301                                                                                                                                                      |
| Material                                | Glass                                                                                                                                                             |
| Craft & Deep processing                 | Machine pressed                                                                                                                                                   |
| Sample time                             | <ol> <li>5 days if there is a form and size of the glass candle holder.</li> <li>15 days, if you need a new shape and size og the glass candle holder.</li> </ol> |
| Main usages                             | <ol> <li>As votive candle holders</li> <li>Be used for scented wax pouring</li> <li>Others</li> </ol>                                                             |
| Features                                | <ol> <li>votive glass candle holders from high quality</li> <li>Eco-friendly</li> <li>Meet ASTM test</li> <li>Customization service</li> </ol>                    |