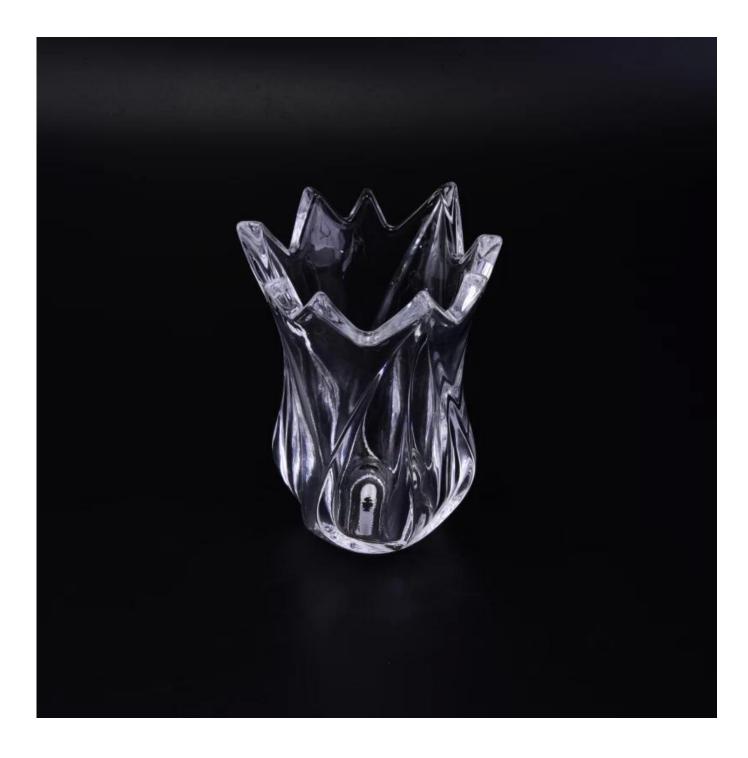

# Crystal Flower Votive Glass Candle Holder

| All |                                                                                                                                                                   |
|-----------------------------------------|-------------------------------------------------------------------------------------------------------------------------------------------------------------------|
| Product Details                         |                                                                                                                                                                   |
| ltem number.                            | SGHX16121301                                                                                                                                                      |
| Material                                | Glass                                                                                                                                                             |
| Craft & Deep processing                 | Machine pressed                                                                                                                                                   |
| Sample time                             | <ol> <li>5 days if there is a form and size of the glass candle holder.</li> <li>15 days, if you need a new shape and size og the glass candle holder.</li> </ol> |
| Main usages                             | <ol> <li>As votive candle holders</li> <li>Be used for scented wax pouring</li> <li>Others</li> </ol>                                                             |
| Features                                | <ol> <li>votive glass candle holders from high quality</li> <li>Eco-friendly</li> <li>Meet ASTM test</li> <li>Customization service</li> </ol>                    |