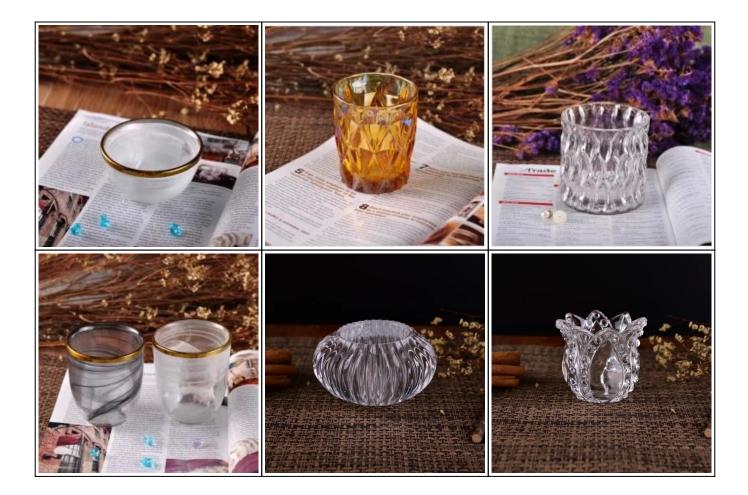

### **Customization Service**

- 1. Various designs and sizes.
- 2. Craft: Machine pressed, Machine blown, Mouth Blown, I.S Machine.
- 3. Process: Electroplating, Iron plating, Color spraying, Screen printing, Decal printing, Frosting, Engraving, Laser engraving, etc.
- 4. Special package as shrink film, color gift box, white gift box, etc.