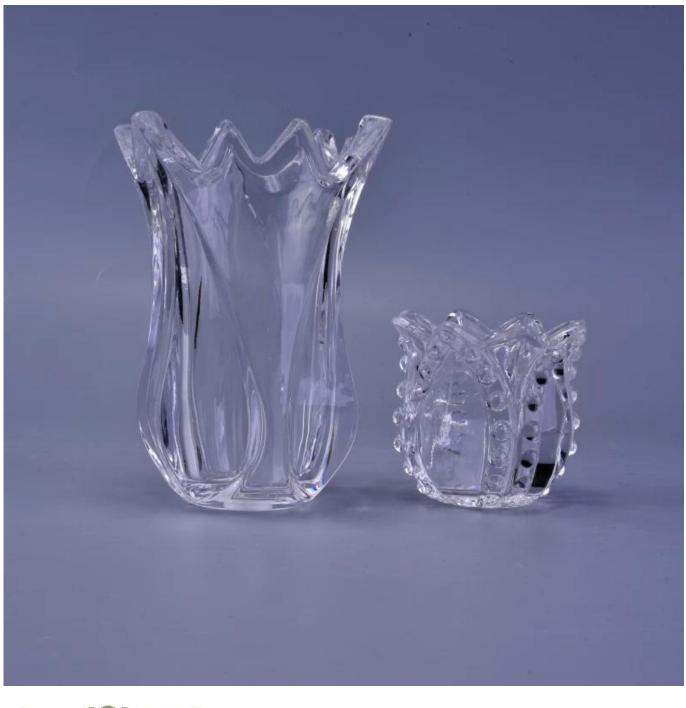

# Crystal Flower Votive Glass Candle Holder

| All |                                                                                                                                                                   |
|-----------------------------------------|-------------------------------------------------------------------------------------------------------------------------------------------------------------------|
| Product Details                         |                                                                                                                                                                   |
| ltem number.                            | SGHX16121301                                                                                                                                                      |
| Material                                | Glass                                                                                                                                                             |
| Craft & Deep processing                 | Machine pressed                                                                                                                                                   |
| Sample time                             | <ol> <li>5 days if there is a form and size of the glass candle holder.</li> <li>15 days, if you need a new shape and size og the glass candle holder.</li> </ol> |
| Main usages                             | <ol> <li>As votive candle holders</li> <li>Be used for scented wax pouring</li> <li>Others</li> </ol>                                                             |
| Features                                | <ol> <li>votive glass candle holders from high quality</li> <li>Eco-friendly</li> <li>Meet ASTM test</li> <li>Customization service</li> </ol>                    |