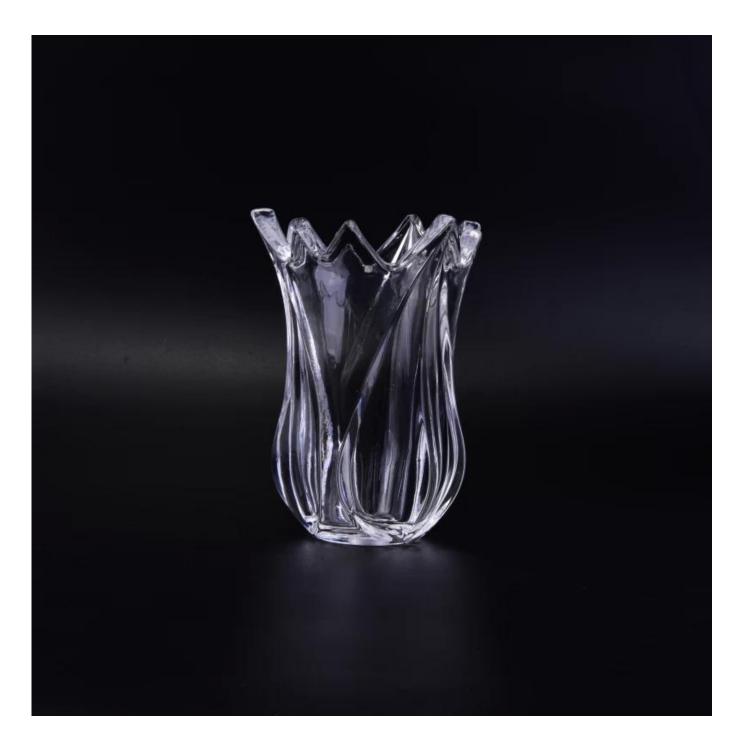

# Crystal Flower Votive Glass Candle Holder

| All |                                                                                                                                                                   |
|-----------------------------------------|-------------------------------------------------------------------------------------------------------------------------------------------------------------------|
| Product Details                         |                                                                                                                                                                   |
| ltem number.                            | SGHX16121301                                                                                                                                                      |
| Material                                | Glass                                                                                                                                                             |
| Craft & Deep processing                 | Machine pressed                                                                                                                                                   |
| Sample time                             | <ol> <li>5 days if there is a form and size of the glass candle holder.</li> <li>15 days, if you need a new shape and size og the glass candle holder.</li> </ol> |
| Main usages                             | <ol> <li>As votive candle holders</li> <li>Be used for scented wax pouring</li> <li>Others</li> </ol>                                                             |
| Features                                | <ol> <li>votive glass candle holders from high quality</li> <li>Eco-friendly</li> <li>Meet ASTM test</li> <li>Customization service</li> </ol>                    |