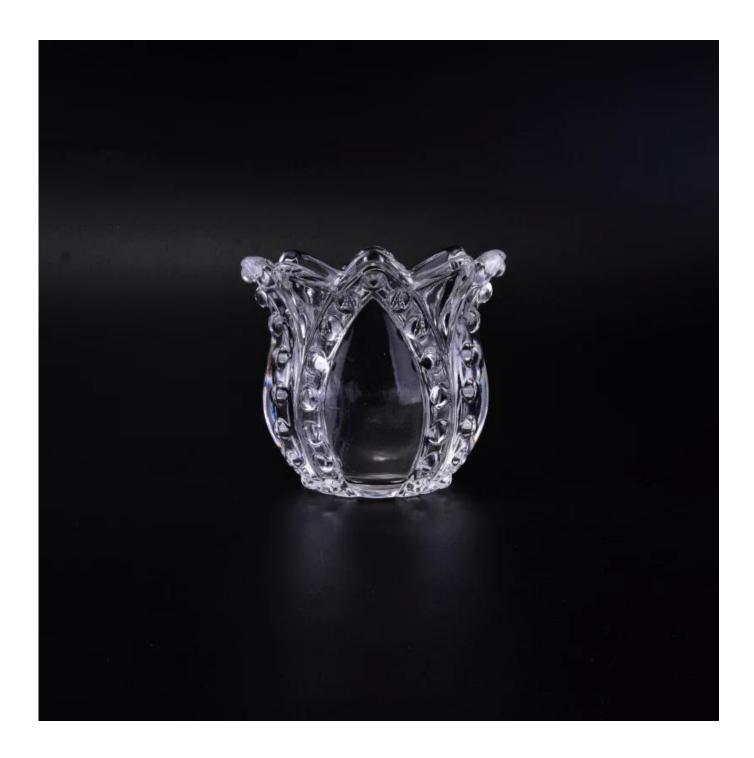

# Crystal Embossing Flower Votive Glass Candle Holder

| Product Details         |                                                                                                                                                                   |
|-------------------------|-------------------------------------------------------------------------------------------------------------------------------------------------------------------|
| Item number.            | SGHX16121303                                                                                                                                                      |
| Material                | Glass                                                                                                                                                             |
| Craft & Deep processing | Machine pressed                                                                                                                                                   |
| Sample time             | <ol> <li>5 days if there is a form and size of the glass candle holder.</li> <li>15 days, if you need a new shape and size og the glass candle holder.</li> </ol> |
| Main usages             | As votive candle holders     Be used for scented wax pouring     Others                                                                                           |
| Features                | votive glass candle holders from high quality     Eco-friendly     Meet ASTM test     Customization service                                                       |