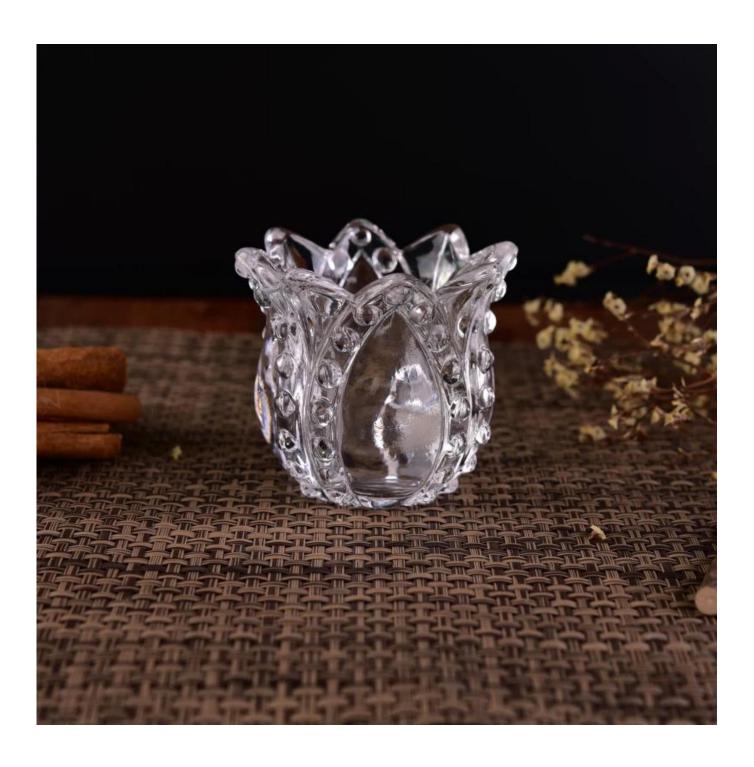

# Crystal Embossing Flower Votive Glass Candle Holder

| Product Details         |                                                                                                                                                                   |
|-------------------------|-------------------------------------------------------------------------------------------------------------------------------------------------------------------|
| Item number.            | SGHX16121303                                                                                                                                                      |
| Material                | Glass                                                                                                                                                             |
| Craft & Deep processing | Machine pressed                                                                                                                                                   |
| Sample time             | <ol> <li>5 days if there is a form and size of the glass candle holder.</li> <li>15 days, if you need a new shape and size og the glass candle holder.</li> </ol> |
| Main usages             | As votive candle holders     Be used for scented wax pouring     Others                                                                                           |
| Features                | votive glass candle holders from high quality     Eco-friendly     Meet ASTM test     Customization service                                                       |