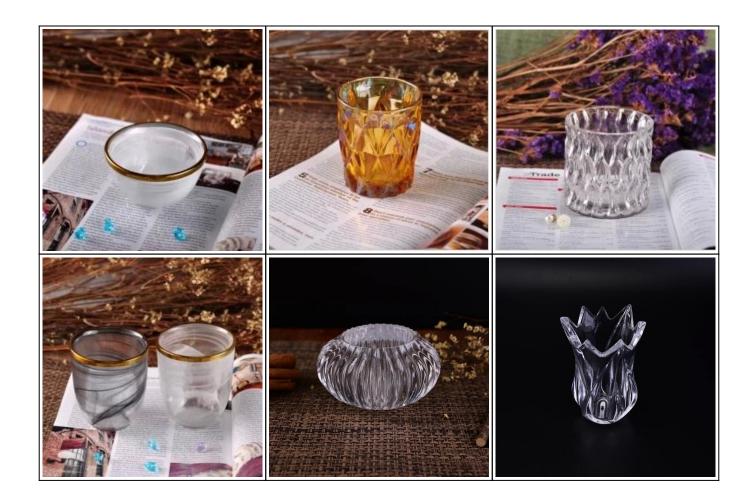

# Crystal Embossing Flower Votive Glass Candle Holder

| Product Details         |                                                                                                                                                                   |
|-------------------------|-------------------------------------------------------------------------------------------------------------------------------------------------------------------|
| Item number.            | SGHX16121303                                                                                                                                                      |
| Material                | Glass                                                                                                                                                             |
| Craft & Deep processing | Machine pressed                                                                                                                                                   |
| Sample time             | <ol> <li>5 days if there is a form and size of the glass candle holder.</li> <li>15 days, if you need a new shape and size og the glass candle holder.</li> </ol> |
| Main usages             | As votive candle holders     Be used for scented wax pouring     Others                                                                                           |
| Features                | votive glass candle holders from high quality     Eco-friendly     Meet ASTM test     Customization service                                                       |

#### **Customization Service**

- 1. Various designs and sizes.
- 2. Craft: Machine pressed, Machine blown, Mouth Blown, I.S Machine.
- 3. Process: Electroplating, Iron plating, Color spraying, Screen printing, Decal printing, Frosting, Engraving, Laser engraving, etc.
- 4. Special package as shrink film, color gift box, white gift box, etc.