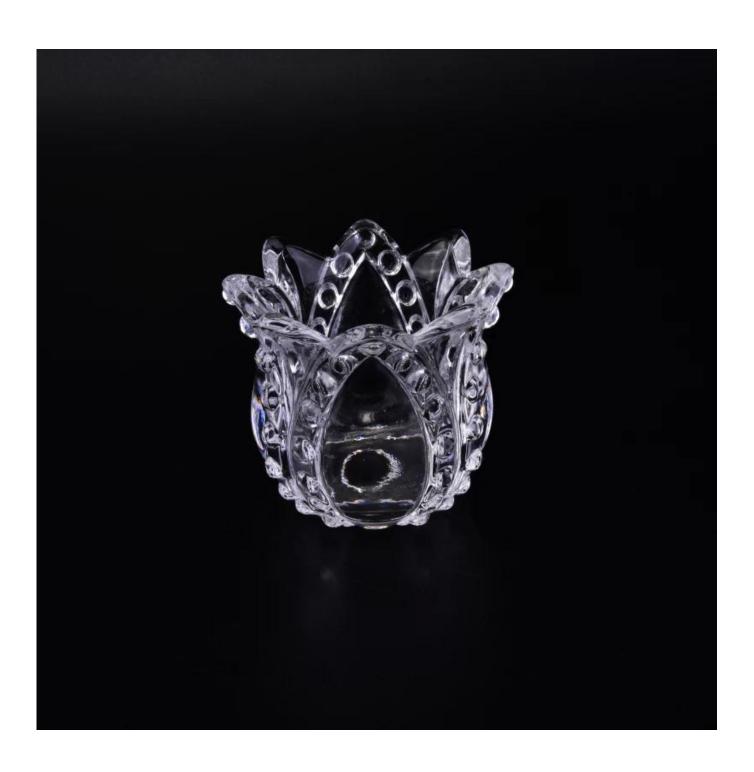

# Crystal Embossing Flower Votive Glass Candle Holder

| Product Details         |                                                                                                                                                                   |
|-------------------------|-------------------------------------------------------------------------------------------------------------------------------------------------------------------|
| Item number.            | SGHX16121303                                                                                                                                                      |
| Material                | Glass                                                                                                                                                             |
| Craft & Deep processing | Machine pressed                                                                                                                                                   |
| Sample time             | <ol> <li>5 days if there is a form and size of the glass candle holder.</li> <li>15 days, if you need a new shape and size og the glass candle holder.</li> </ol> |
| Main usages             | As votive candle holders     Be used for scented wax pouring     Others                                                                                           |
| Features                | votive glass candle holders from high quality     Eco-friendly     Meet ASTM test     Customization service                                                       |