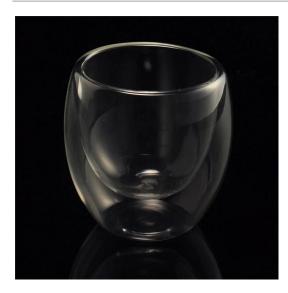

### **Product Details**

#### Flexible size design allows your market to grow rapidly

item No.:SGDS15102801 Top dia:58mm Bottom dia:32mm Height:69mm Capacity:82ml Weight:56g

MOQ:1000pcs

Custom designs and different sizes available